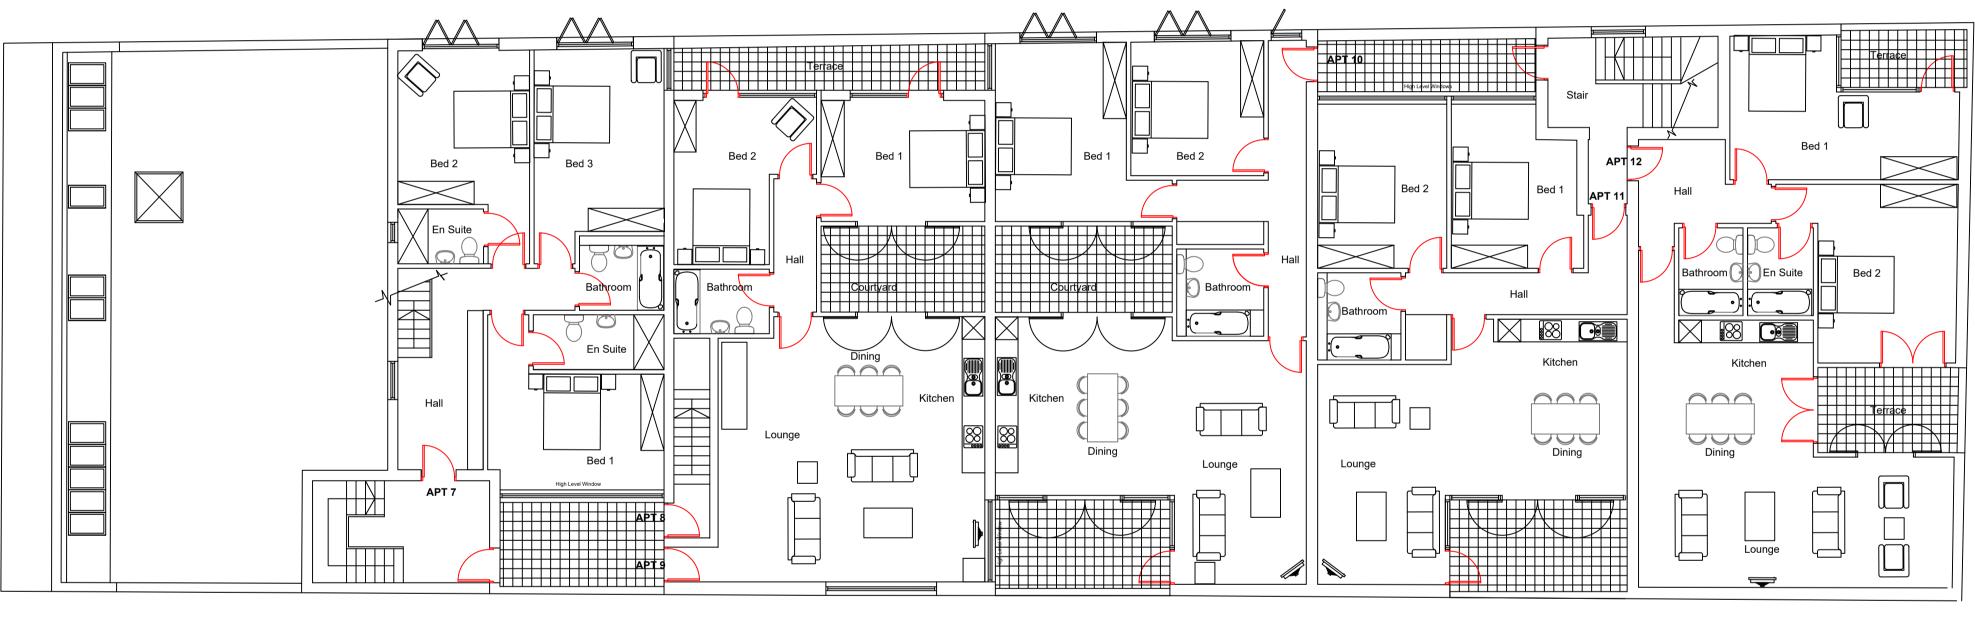

Second Floor Plan Scale 1/100

Proposed Second Floor Plan

<

DO NOT SCALE this drawing, figured dimensions only are to be used. © This drawing is the sole copyright of BN1 Architects. Any discrepancies between this drawing and other information should be reported to the Architect. MODIFICATIONS TO THIS DRAWING TO BE MADE SOLELY ON ORIGINAL MAGNETIC MEDIA, AND MAY ONLY BE CARRIED OUT BY BN1 ARCHITECTS. THE BOUNDARY SHOWN IS BASED ON INFORMATION SUPPLIED BY OTHERS, NOT BN1 ARCHITECTS ALL BOUNDARIES TO BE VERIFIED ON SITE.