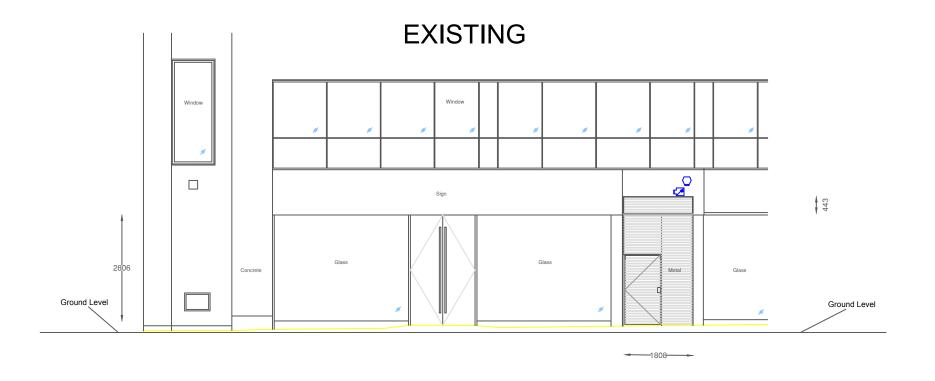

## **PLANNING**

OBECHE LTD

PROJECT NAME:
GROUND FLOOR LEFT
272 HIGH HOLBORN
LONDON

EXISTING AND PROPOSED FRONT ELEVATION

| DWG REF:  |            |                  |            |
|-----------|------------|------------------|------------|
| DWG NO:   | 187808.003 | REVISION NO:     | В          |
| SCALE:    | 1:100 @ A3 | DATE<br>CREATED: | 30/04/2019 |
| DRAWN BY: | AS         | CHECKED BY:      | LT         |