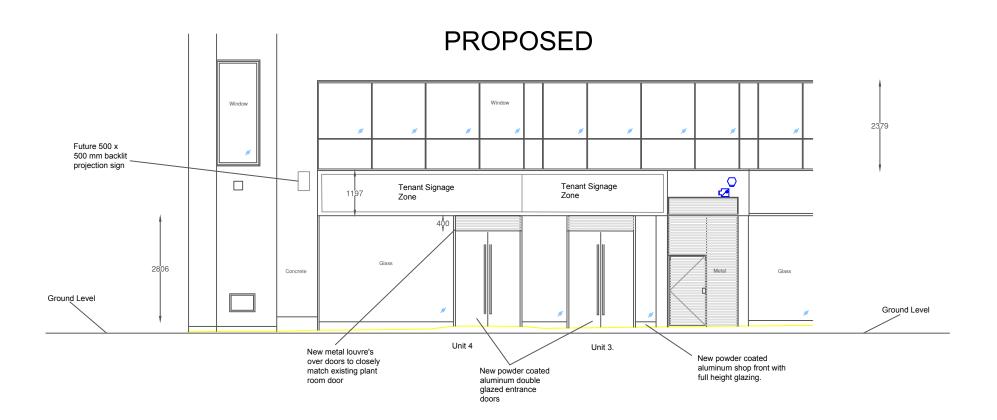

## **PLANNING**

OBECHE LTD

PROJECT NAME:
GROUND FLOOR LEFT
272 HIGH HOLBORN
LONDON

EXISTING AND PROPOSED FRONT ELEVATION

| DWG REF:  |            |                  |            |
|-----------|------------|------------------|------------|
| DWG NO:   | 187808.003 | REVISION NO:     | В          |
| SCALE:    | 1:100 @ A3 | DATE<br>CREATED: | 30/04/2019 |
| DRAWN BY: | AS         | CHECKED BY:      | LT         |