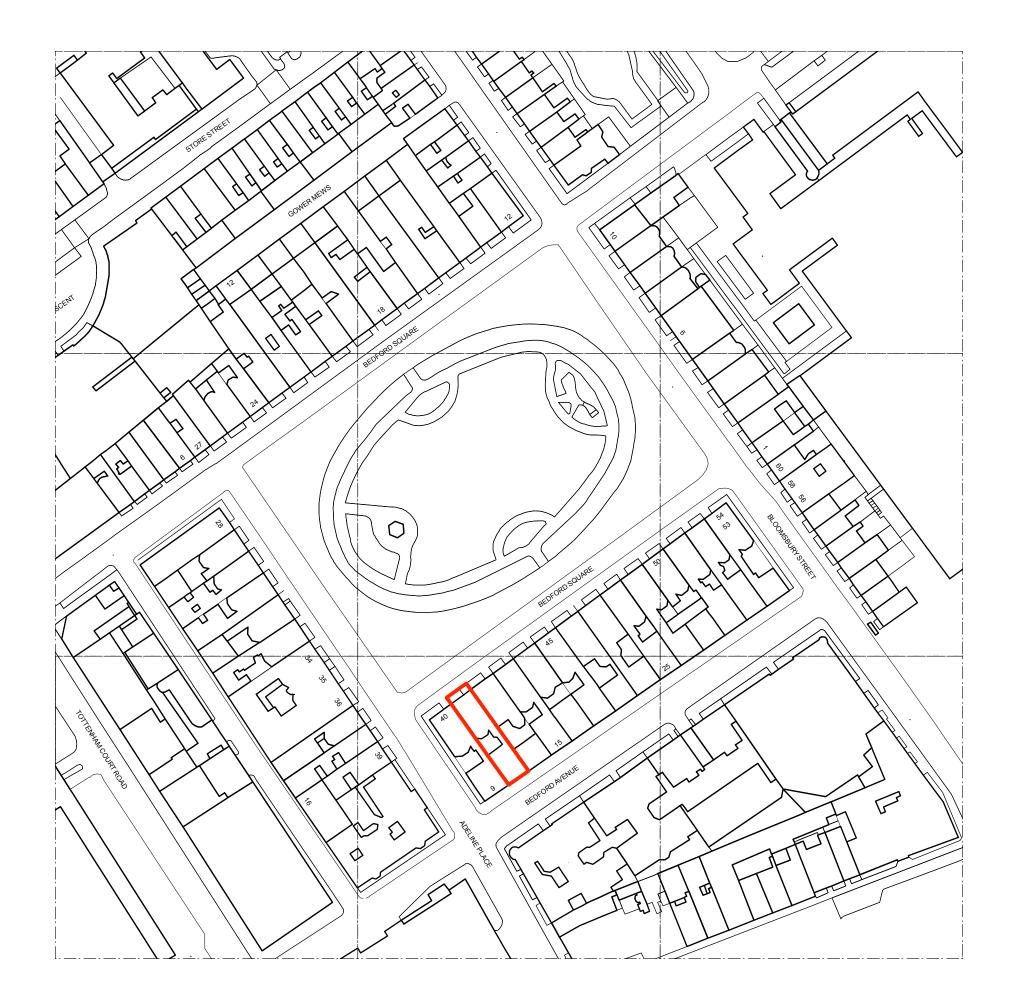

## Drawing Legend

Site Boundary

| P1       | ISSUED FOR PLANNING/ LBC                                           | 17 Jul 2019 |              |
|----------|--------------------------------------------------------------------|-------------|--------------|
| REVISION | DESCRIPTION                                                        | DATE        |              |
| DRAWING  | Site Location Plan                                                 | SCALE       | 1: 1250 @ A3 |
|          |                                                                    | DATE        | Jul 2019     |
| PROJECT  | 41, Bedford Square                                                 | DRAWN       | LDH          |
|          | London                                                             | CADFILE     | 223_PL_040   |
|          | WC1B 3HX                                                           |             | Ν            |
| CLIENT   | EenEnVeertig Limited                                               | (           | $\bigcirc$   |
| DRAWING  | <sup>™</sup> 223_PL_042                                            | Rev:        | <b>P1</b>    |
| STATUS   | PLANNING / LE                                                      | 3C          |              |
|          | Smoo<br>Unit 3, Canonbury Yard, Londo<br>020 3393 3022 office@smol | n N1 7BJ    |              |