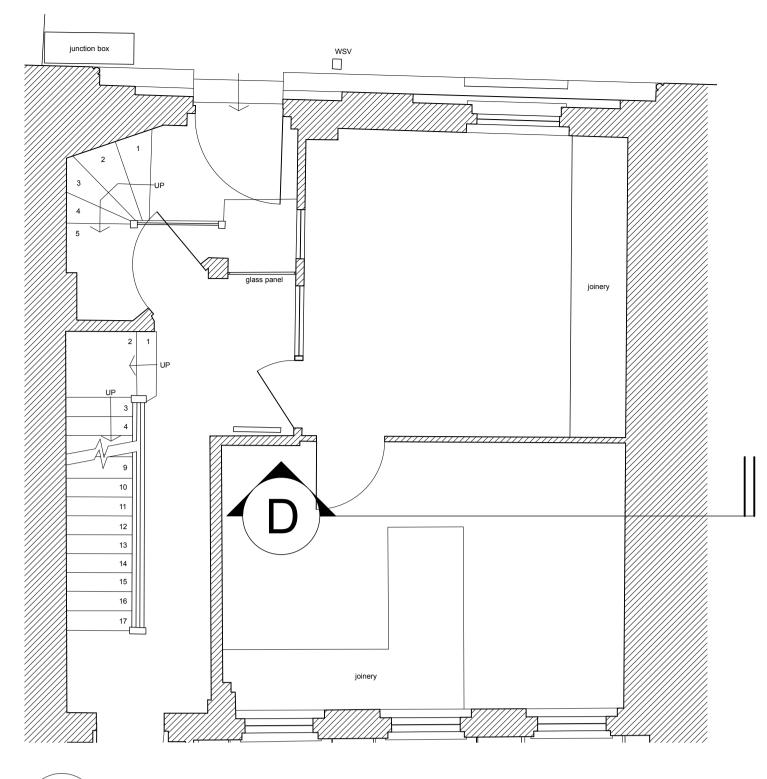

3m

3 Proposed 11 Bedford Avenue MG.03 Office - Elevation D PL\_041 1:20 @ A1

1 Existing 11 Bedford Avenue MG.03 Office - Elevation D

PL\_041 / 1:20 @ A1

3m

2 11 Bedford Avenue - Existing Key Plan
PL\_041 1:50 @ A1