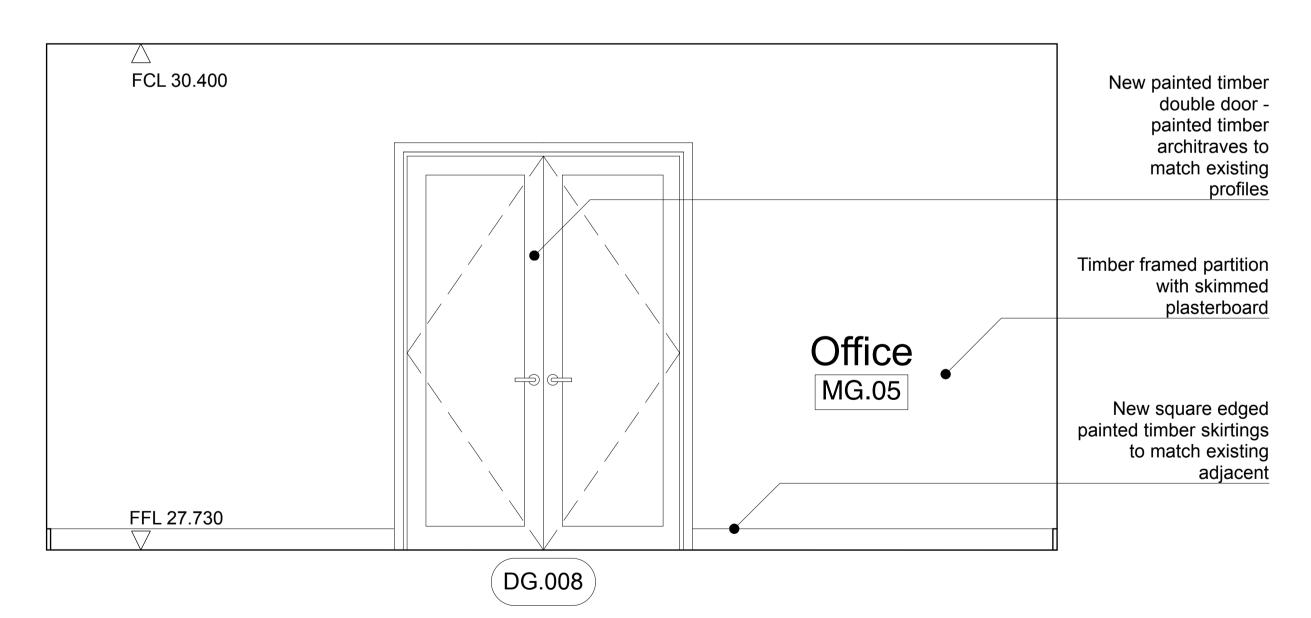

3m

3 Proposed 11 Bedford Avenue MG.03 Office - Elevation D PL\_041 1:20 @ A1

1 Existing 11 Bedford Avenue MG.03 Office - Elevation D

PL\_041 / 1:20 @ A1

3m

2 11 Bedford Avenue - Existing Key Plan
PL\_041 1:50 @ A1