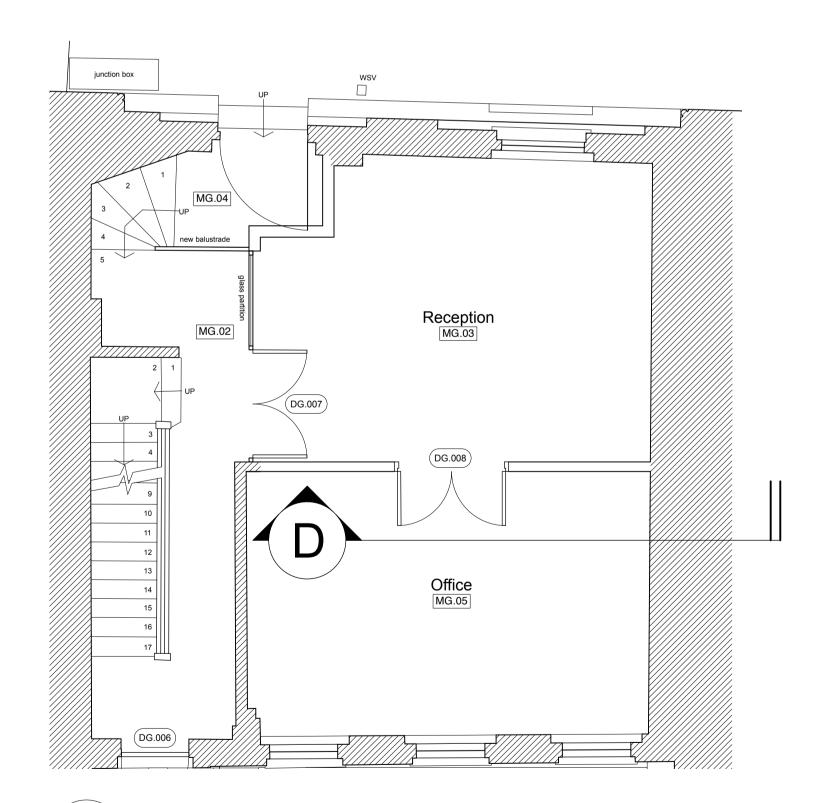

4 11 Bedford Avenue - Proposed Key Plan PL\_041 1:50 @ A1

General notes

Copyright owned by **smok.** Do not scale from this drawing. All dimensions are to be checked on site prior to commencing the construction of any element of the works or manufacture of any elements. Any discrepencies between the drawing and site conditions\dimensions, any errors or ommissions are to brought to the attention of the architect for clarification prior to proceeding with construction of the element of work.