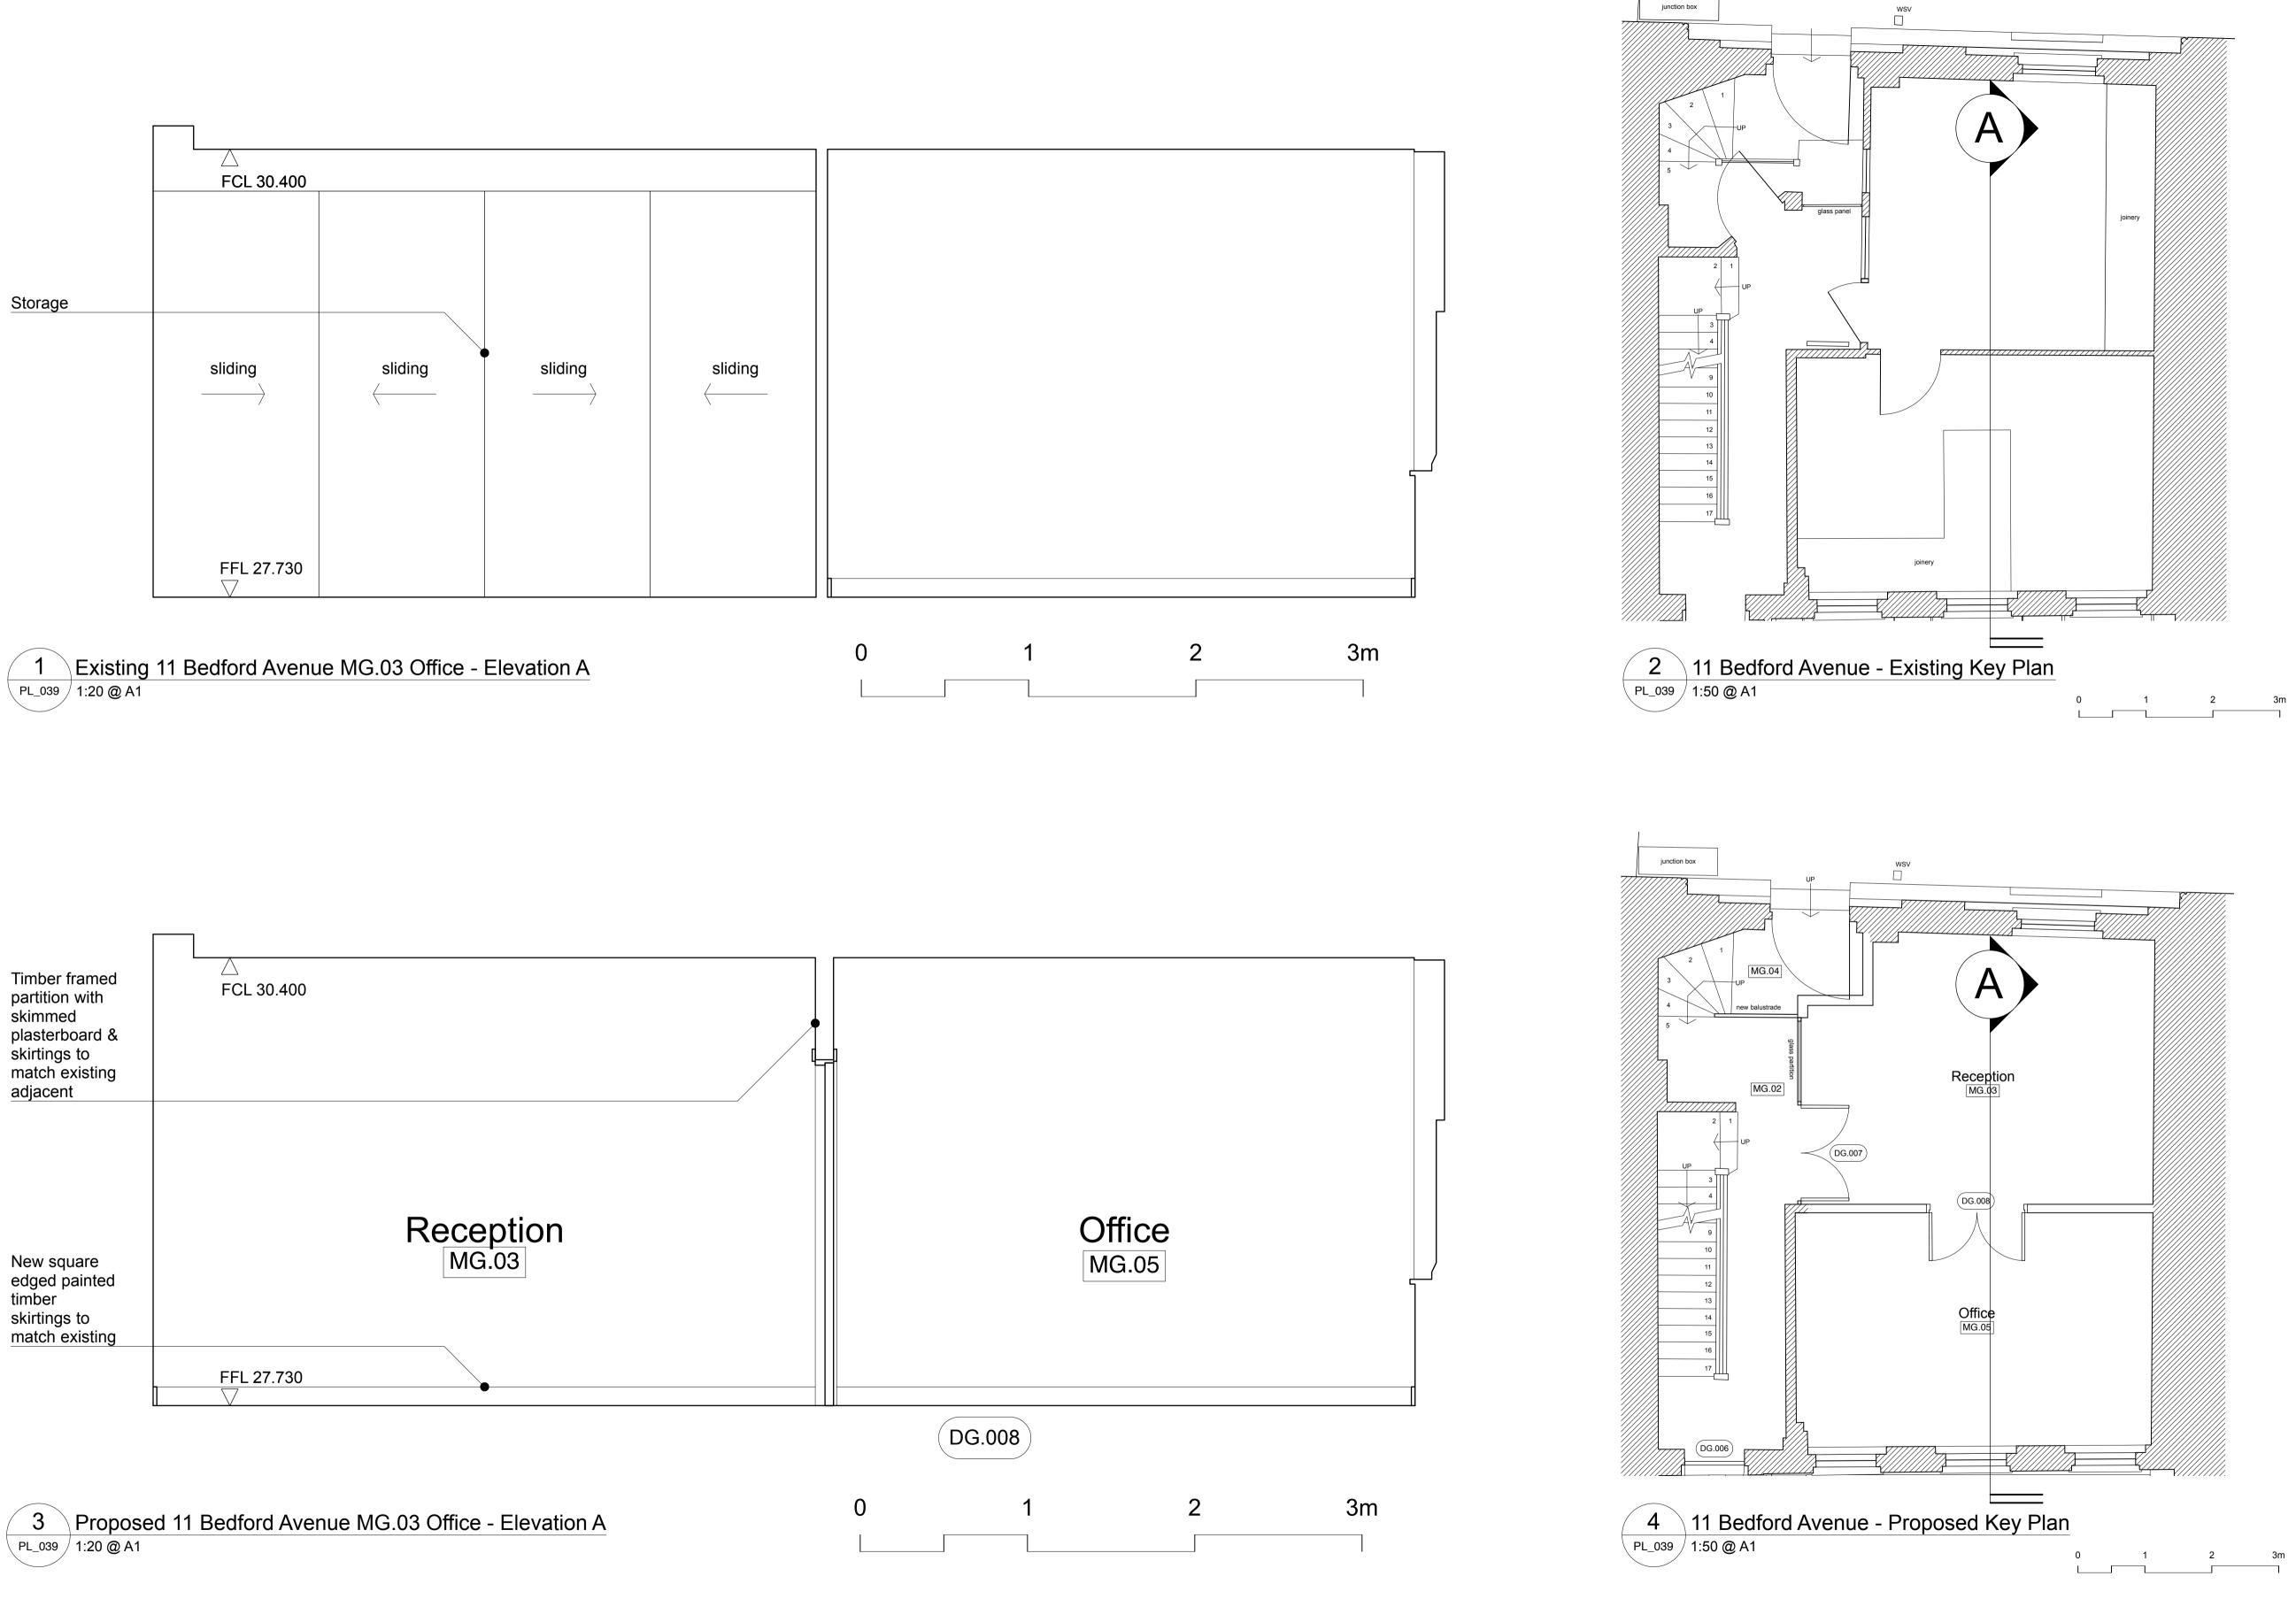

| 3      | Proposed 11 Bedford Avenue MG.03 Office - Elevation A |
|--------|-------------------------------------------------------|
| PL_039 | 1:20 @ A1                                             |