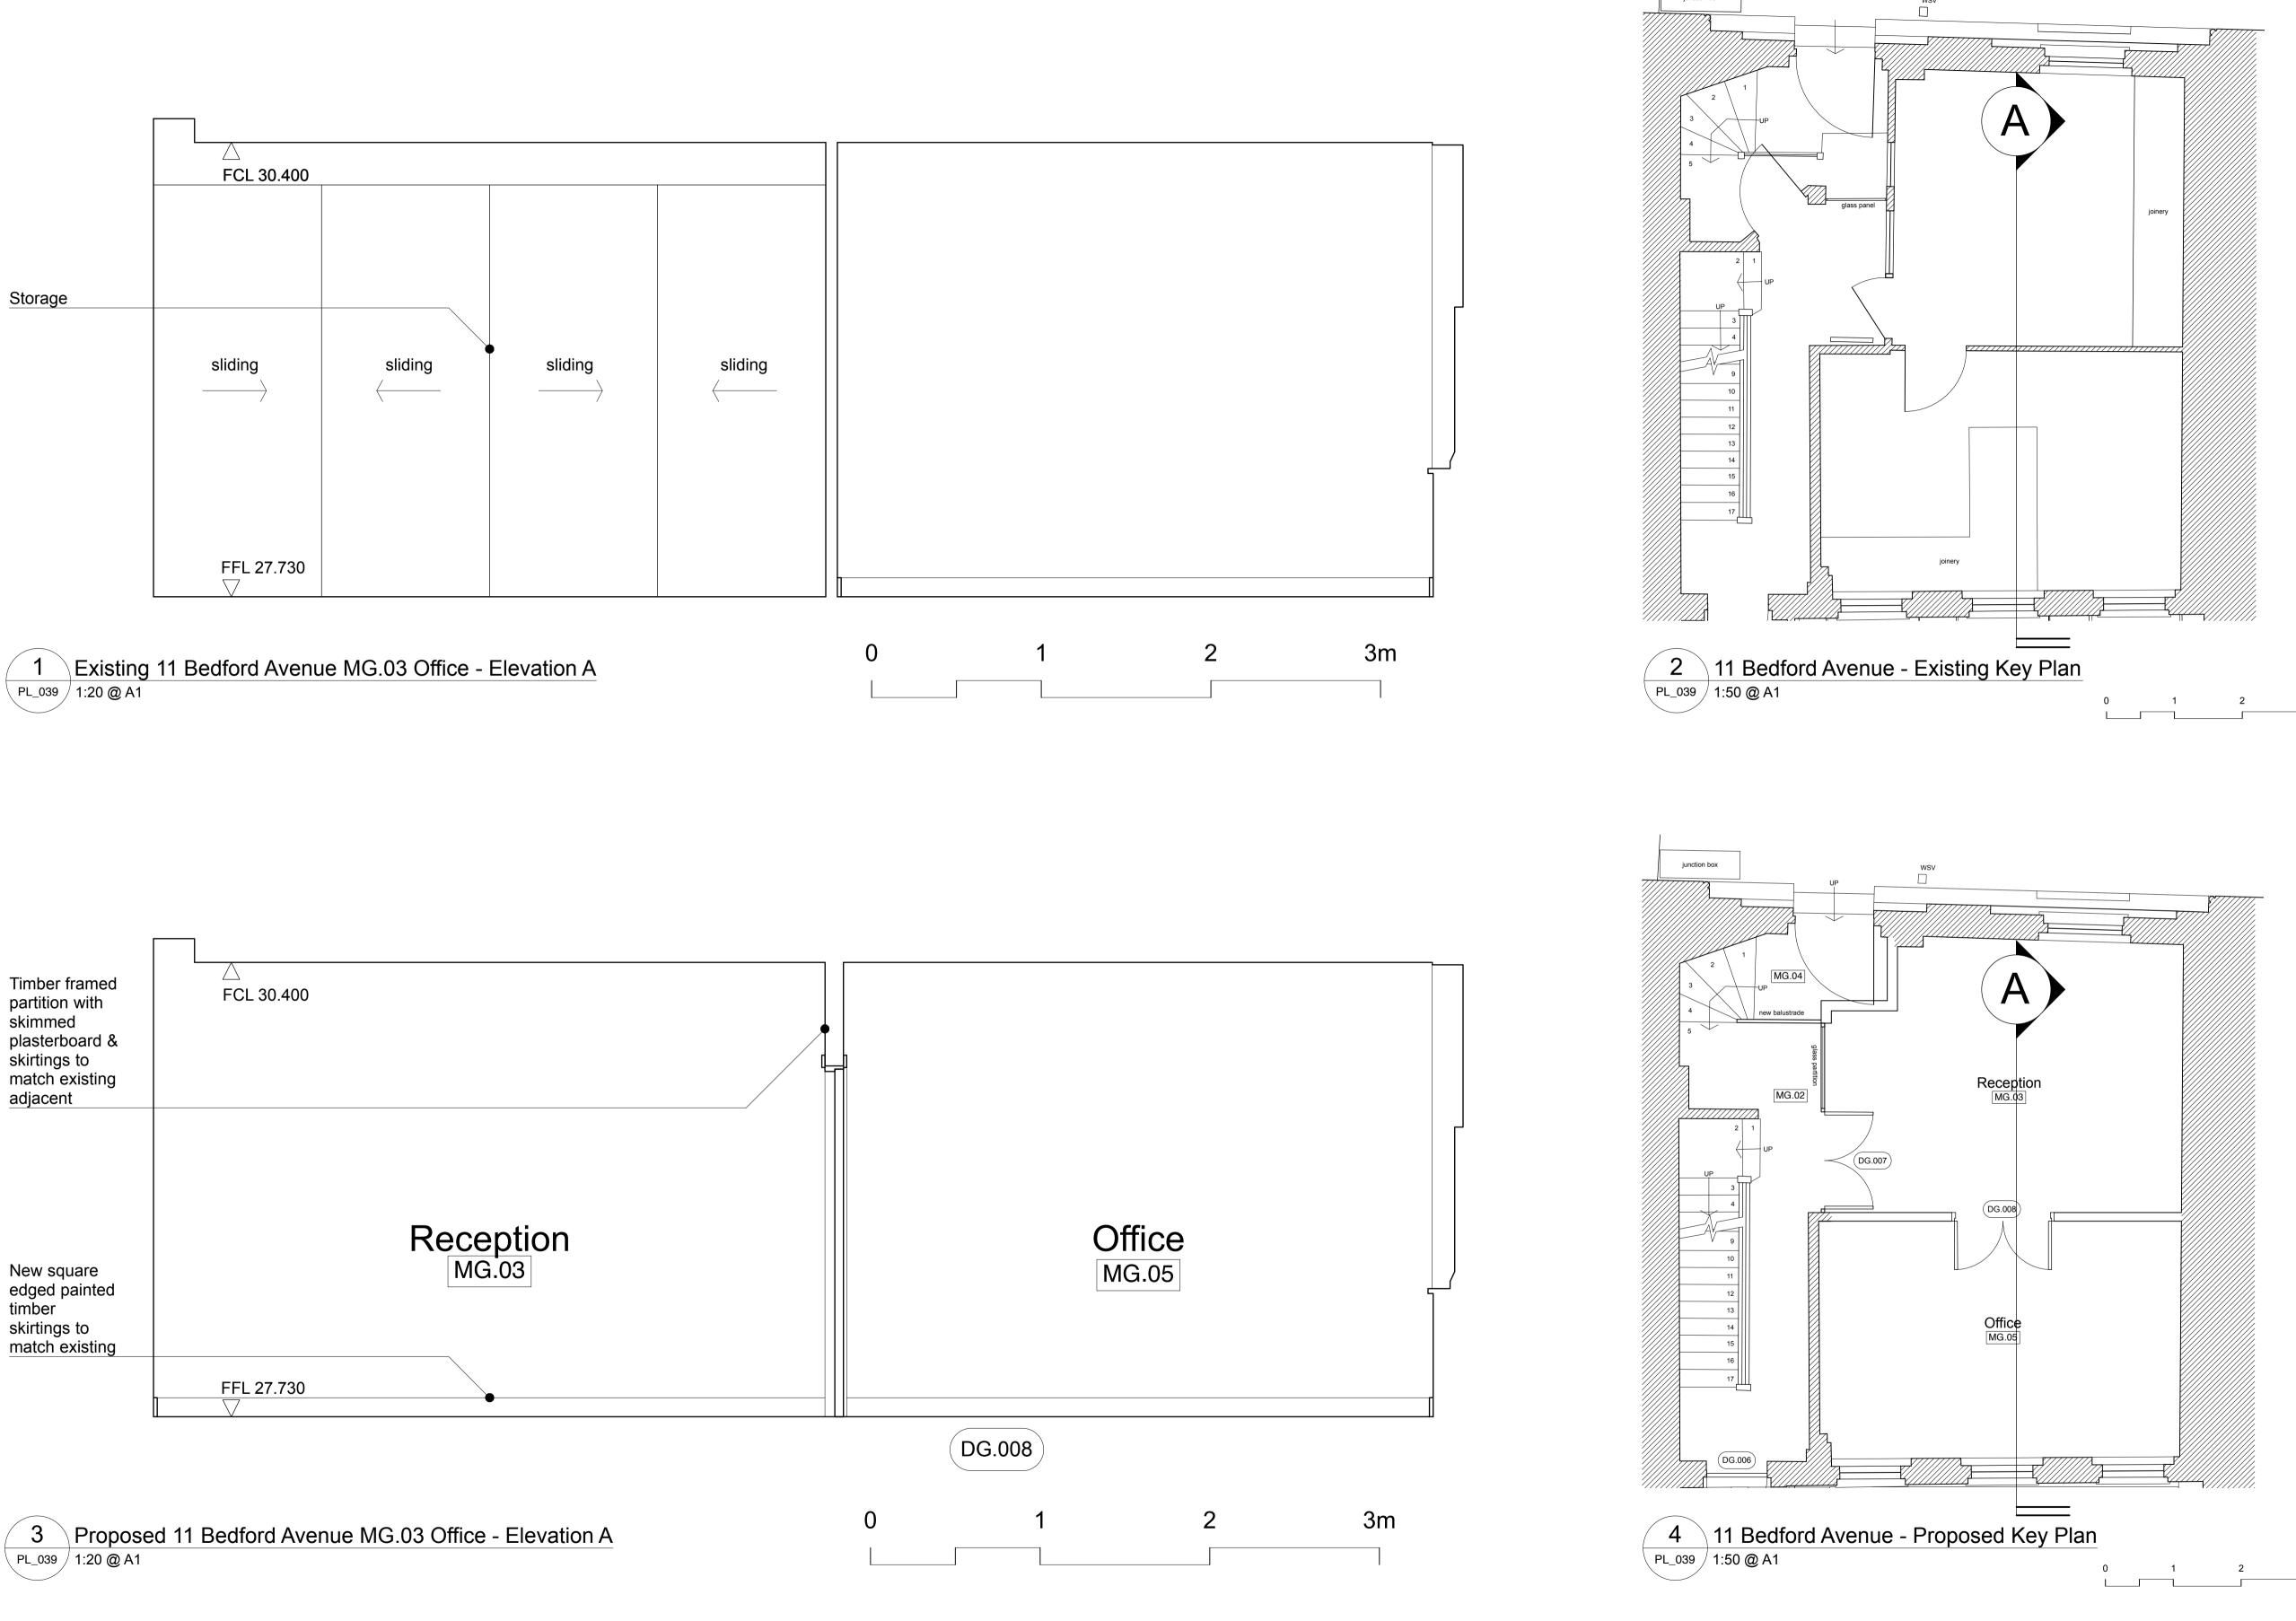

| 3      | Proposed 11 Bedford Avenue MG.03 Office - Elevation A |
|--------|-------------------------------------------------------|
| PL_039 | 1:20 @ A1                                             |