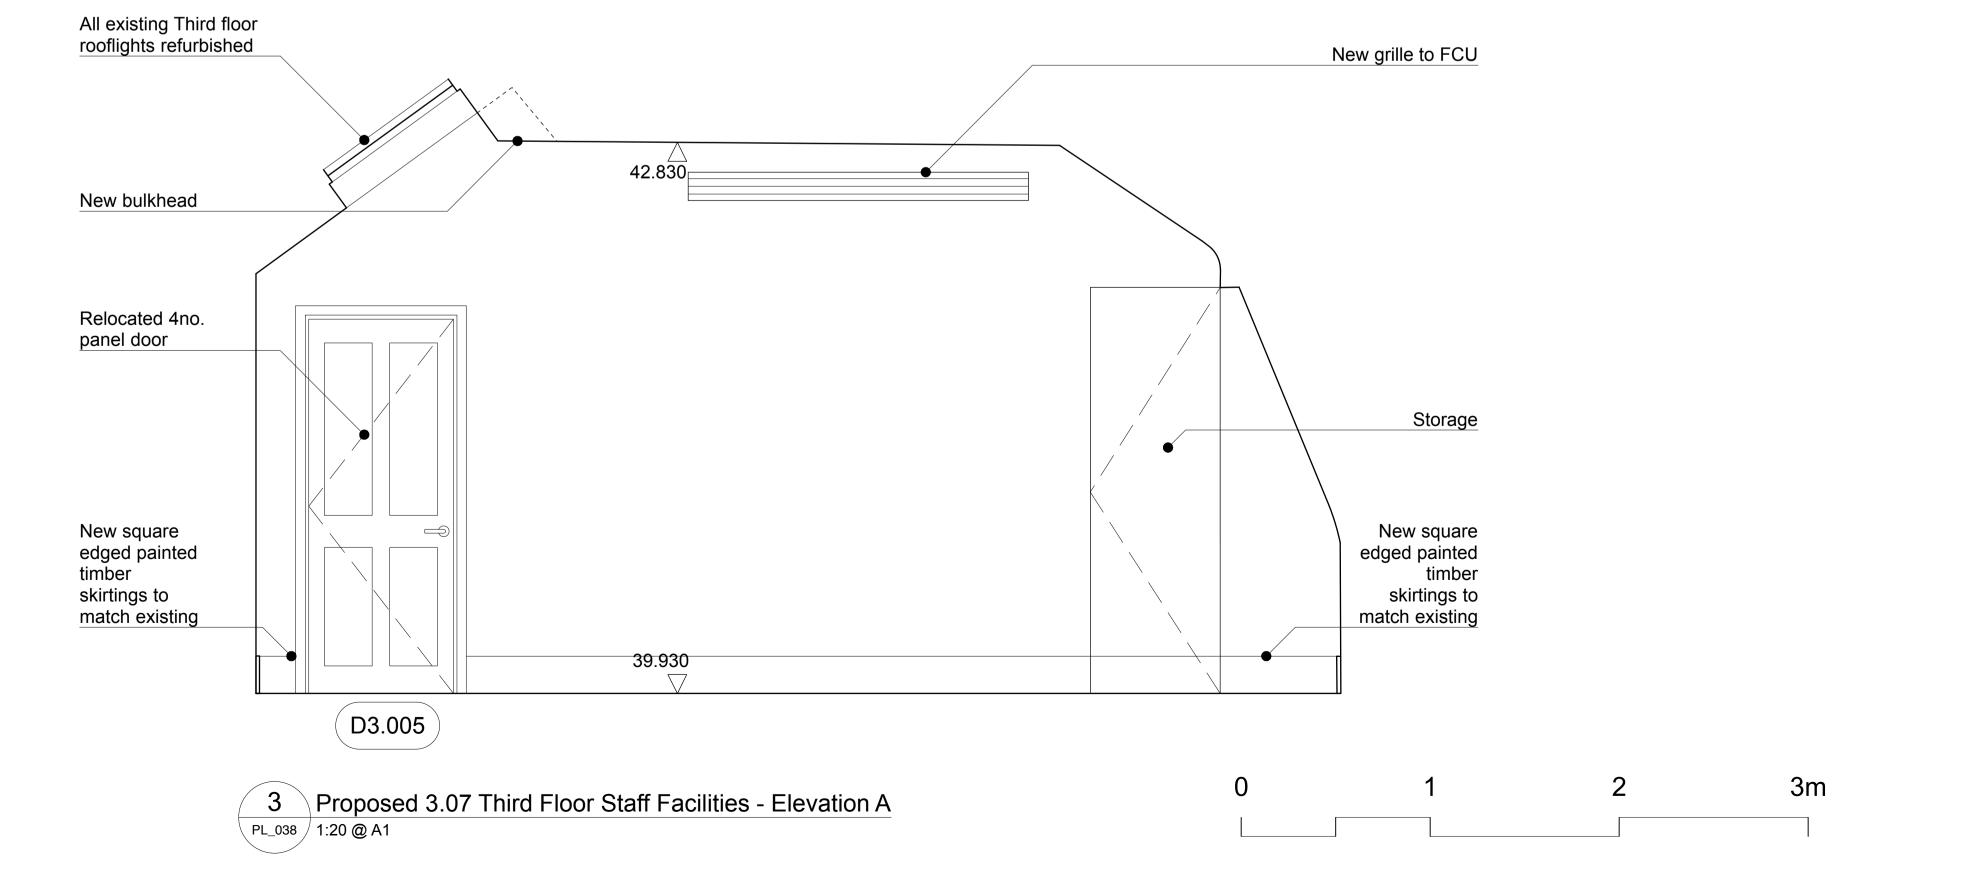

2 Third Floor 41 Bedford Square - Existing Key Plan PL\_038 1:50 @ A1

4 Third Floor 41 Bedford Square - Proposed Key Plan

PL\_038 / 1:50 @ A1

Staff Facilities Elevation A PROJECT 41, Bedford Square CADFILE 223\_PL\_019 WC1B 3HX **CLIENT** EenEnVeertig Limited DRAWING No. 223\_PL\_038 Rev: P1 PLANNING / LBC