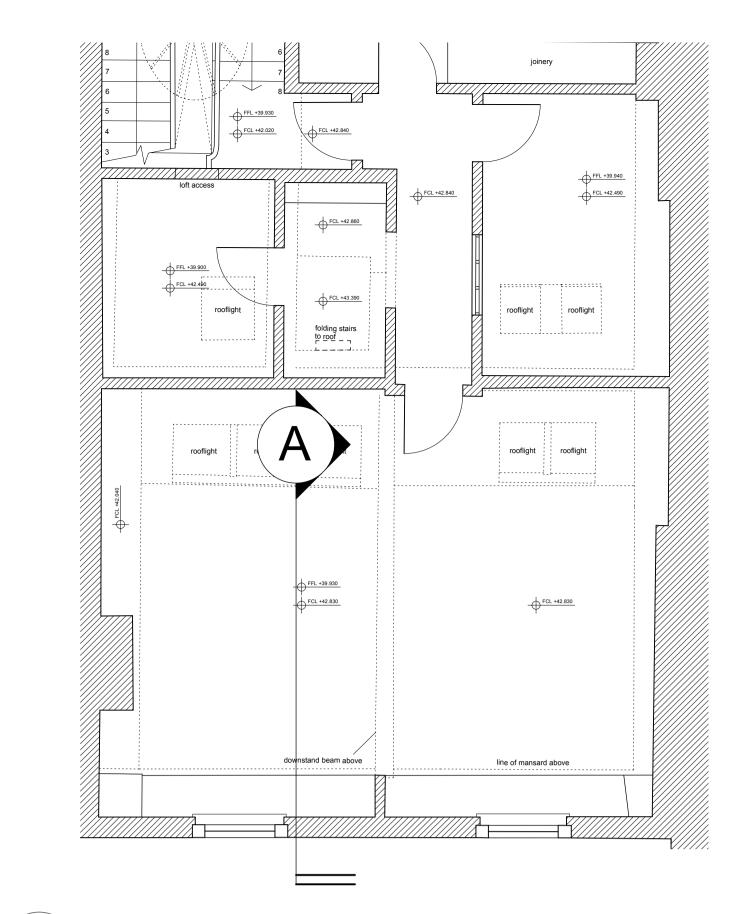

2 Third Floor 41 Bedford Square - Existing Key Plan PL\_038 1:50 @ A1

4 Third Floor 41 Bedford Square - Proposed Key Plan

PL\_038 / 1:50 @ A1

Staff Facilities Elevation A PROJECT 41, Bedford Square CADFILE 223\_PL\_019 WC1B 3HX **CLIENT** EenEnVeertig Limited DRAWING No. 223\_PL\_038 Rev: P1 PLANNING / LBC