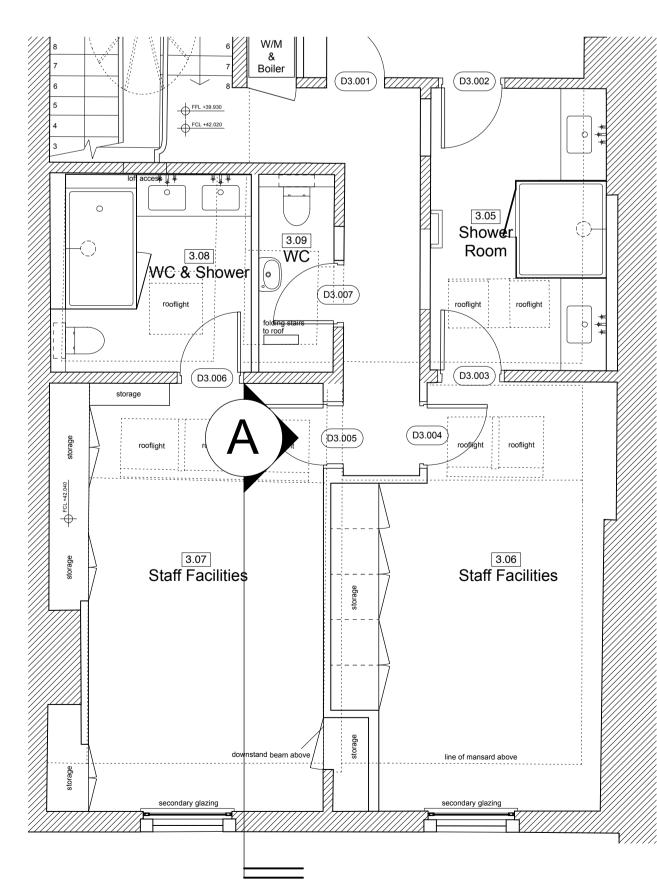

2 Third Floor 41 Bedford Square - Existing Key Plan PL\_038 1:50 @ A1

4 Third Floor 41 Bedford Square - Proposed Key Plan

PL\_038 / 1:50 @ A1

Staff Facilities Elevation A PROJECT 41, Bedford Square CADFILE 223\_PL\_019 WC1B 3HX **CLIENT** EenEnVeertig Limited DRAWING No. 223\_PL\_038 Rev: P1 PLANNING / LBC