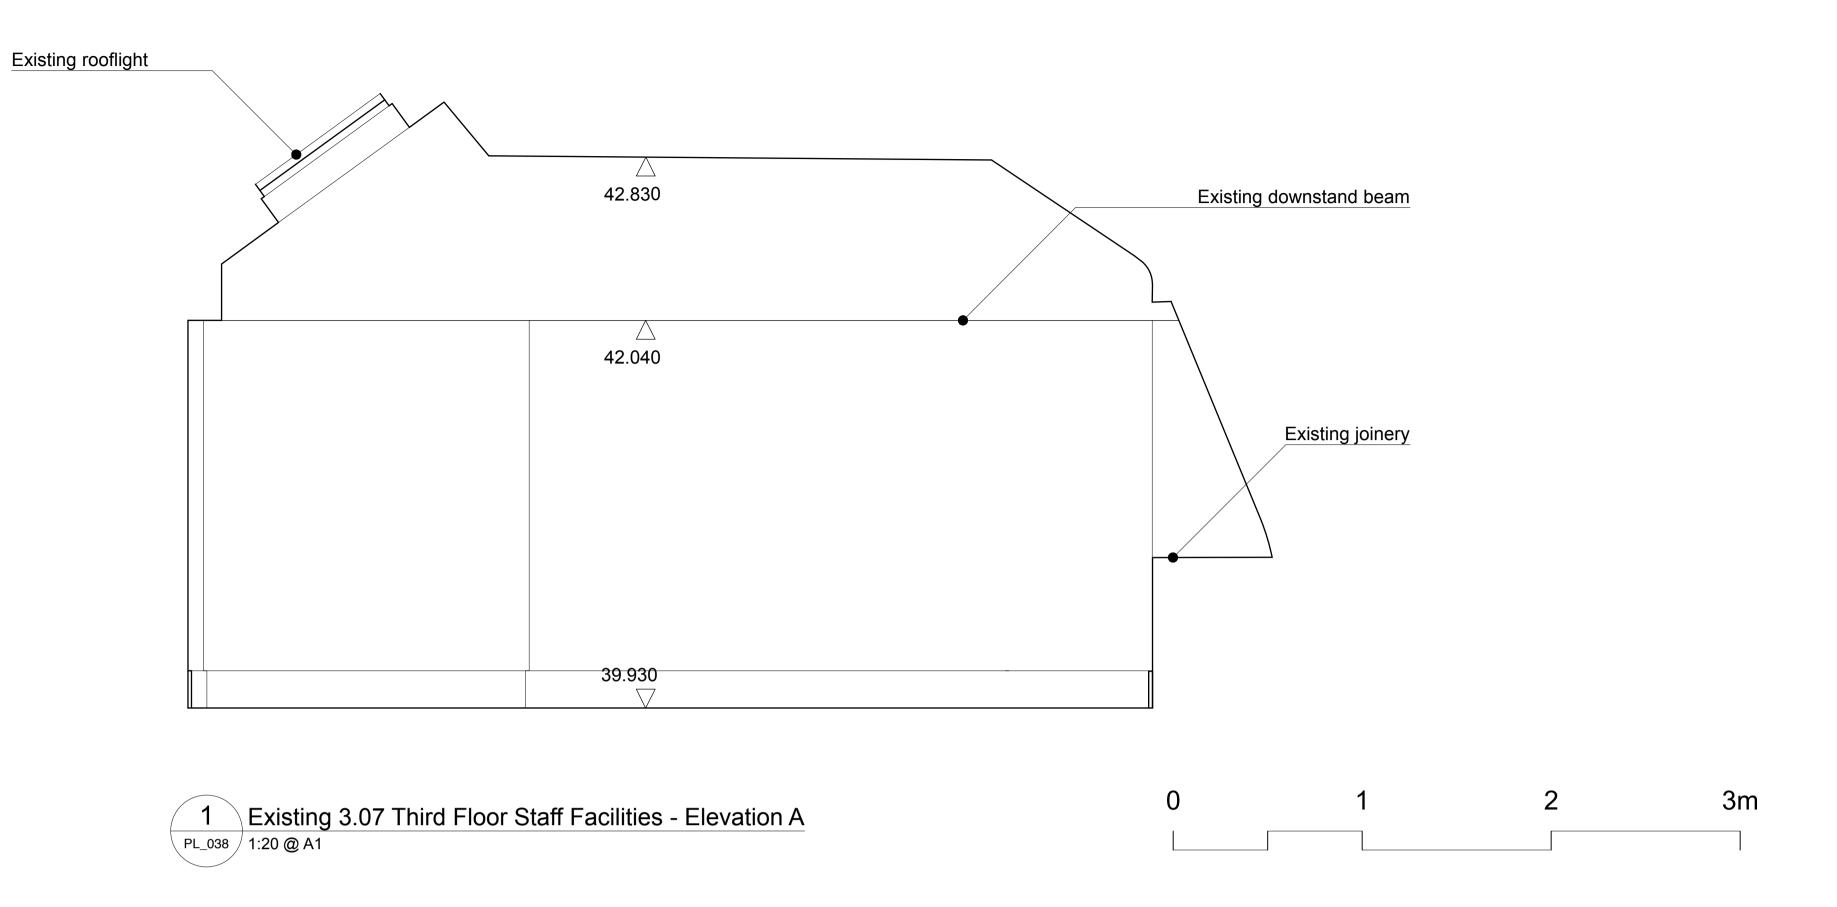

2 Third Floor 41 Bedford Square - Existing Key Plan PL\_038 1:50 @ A1

4 Third Floor 41 Bedford Square - Proposed Key Plan

PL\_038 / 1:50 @ A1

Staff Facilities Elevation A PROJECT 41, Bedford Square CADFILE 223\_PL\_019 WC1B 3HX **CLIENT** EenEnVeertig Limited DRAWING No. 223\_PL\_038 Rev: P1 PLANNING / LBC