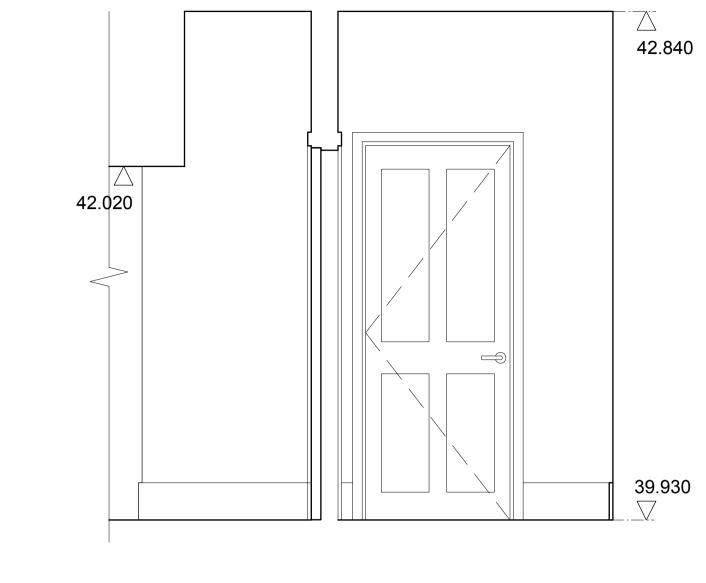

2 Third Floor 41 Bedford Square - Existing Key Plan
PL\_033 1:50 @ A1

Existing Third Floor Hallway - Elevation A

PL\_033 / 1:20 @ A1

4 Third Floor 41 Bedford Square - Proposed Key Plan
PL\_033 1:50 @ A1

1 2 3m