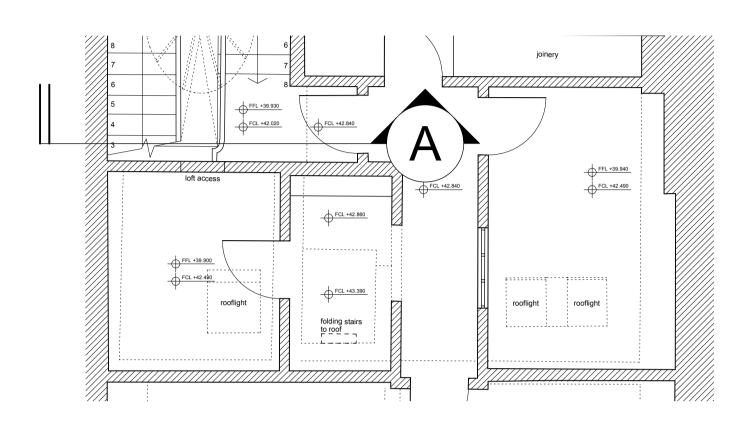

2 Third Floor 41 Bedford Square - Existing Key Plan
PL\_033 1:50 @ A1

Existing Third Floor Hallway - Elevation A

PL\_033 / 1:20 @ A1

4 Third Floor 41 Bedford Square - Proposed Key Plan
PL\_033 1:50 @ A1

1 2 3m