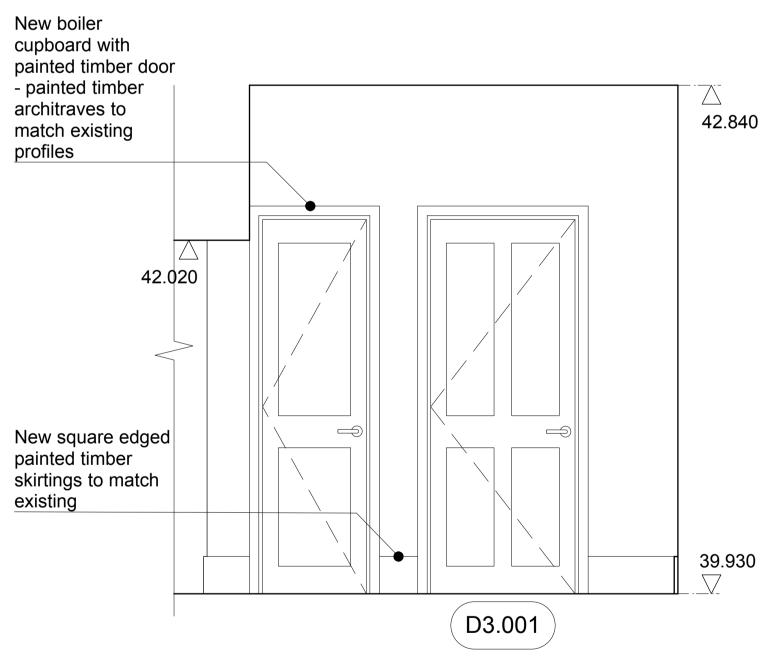

2 Third Floor 41 Bedford Square - Existing Key Plan
PL\_033 1:50 @ A1

Existing Third Floor Hallway - Elevation A

PL\_033 / 1:20 @ A1

4 Third Floor 41 Bedford Square - Proposed Key Plan
PL\_033 1:50 @ A1

1 2 3m