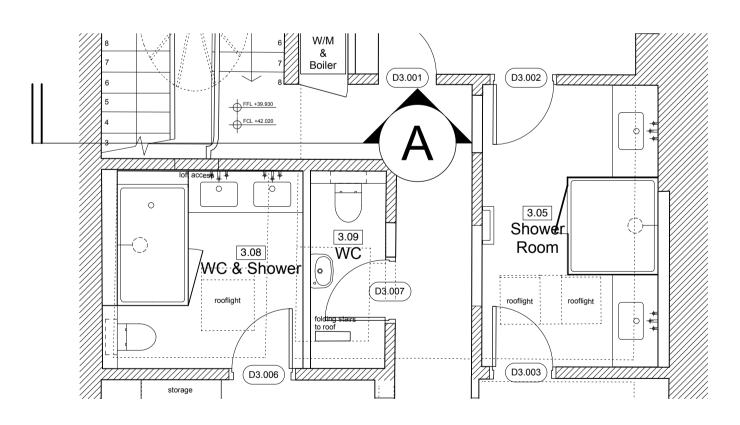

2 Third Floor 41 Bedford Square - Existing Key Plan
PL\_033 1:50 @ A1

Existing Third Floor Hallway - Elevation A

PL\_033 / 1:20 @ A1

4 Third Floor 41 Bedford Square - Proposed Key Plan
PL\_033 1:50 @ A1

1 2 3m