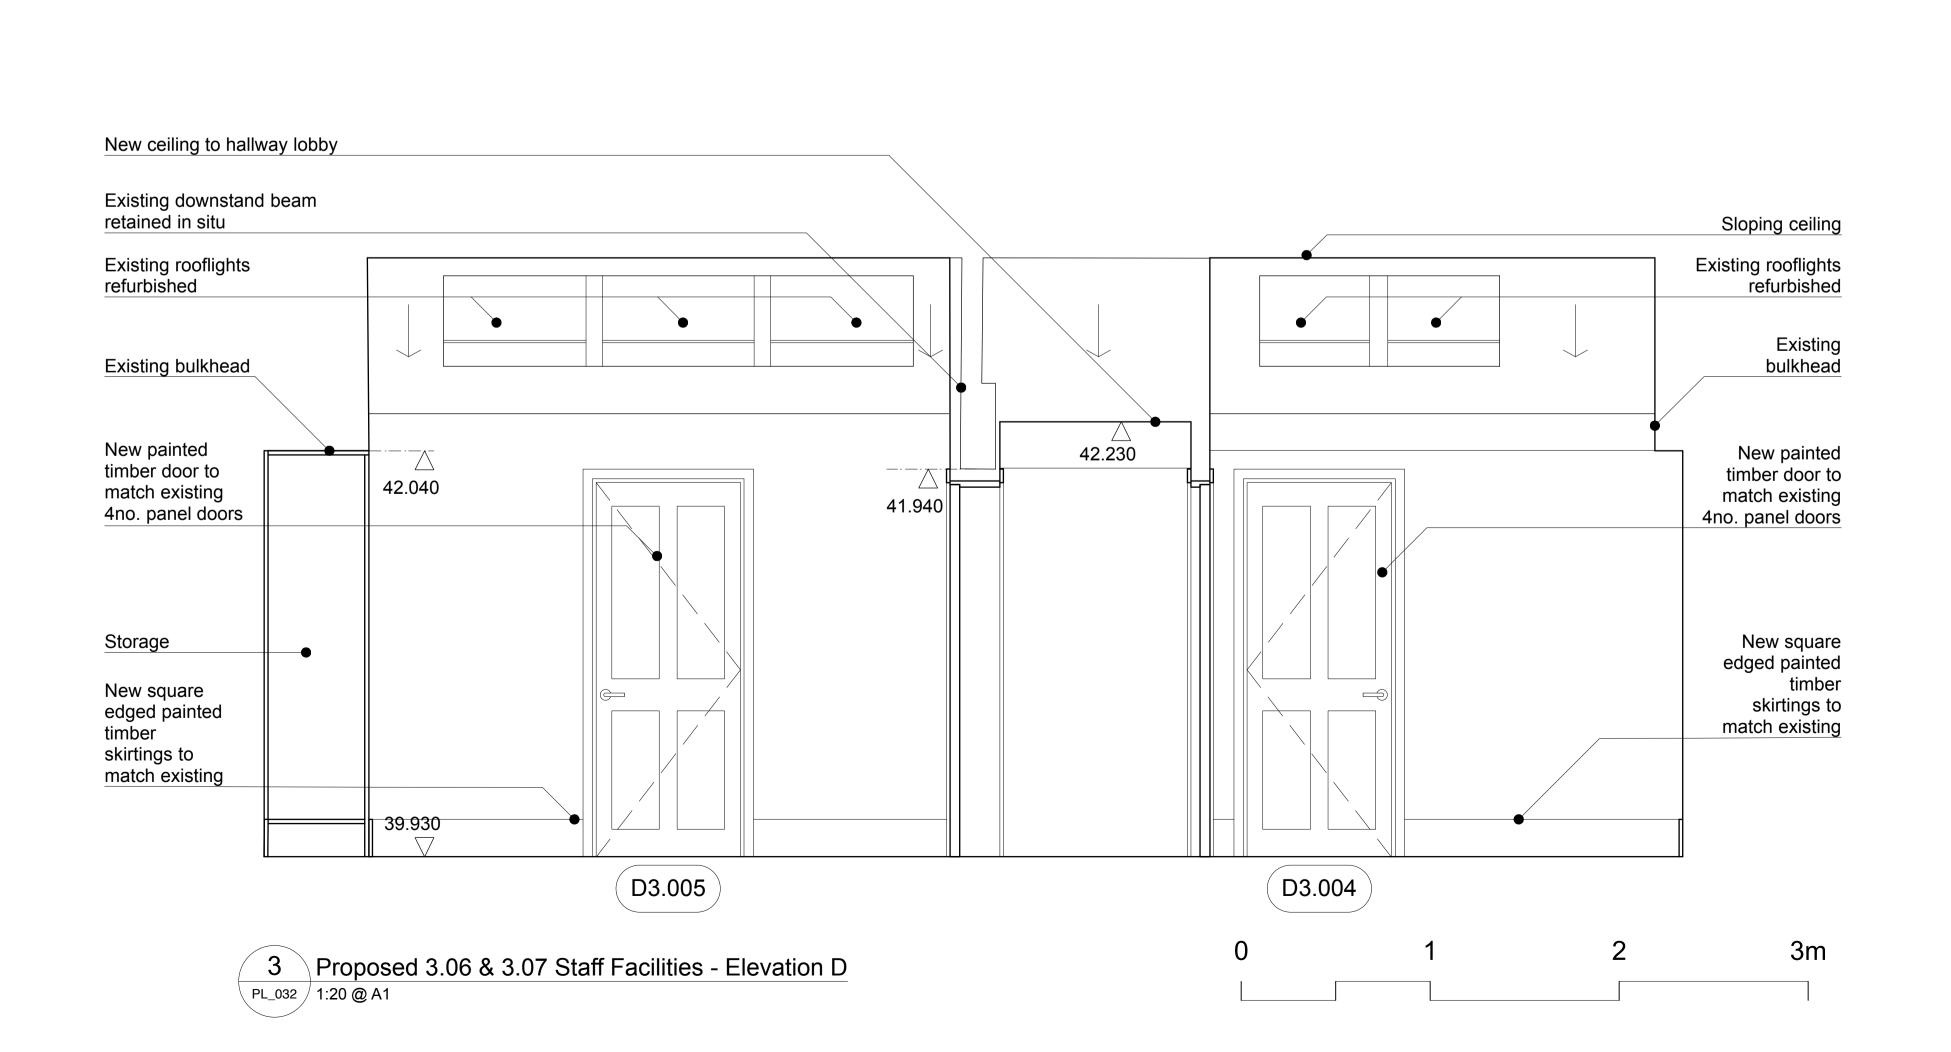

| DRAWING | Existing / Proposed 3.06 & 3.07 | 1:40 @ A3 | 1:20 @ A1 | 1:20

London WC1B 3HX

**EenEnVeertig Limited** 

General notes

Copyright owned by **smok.**Do not scale from this drawing.

of the element of work.