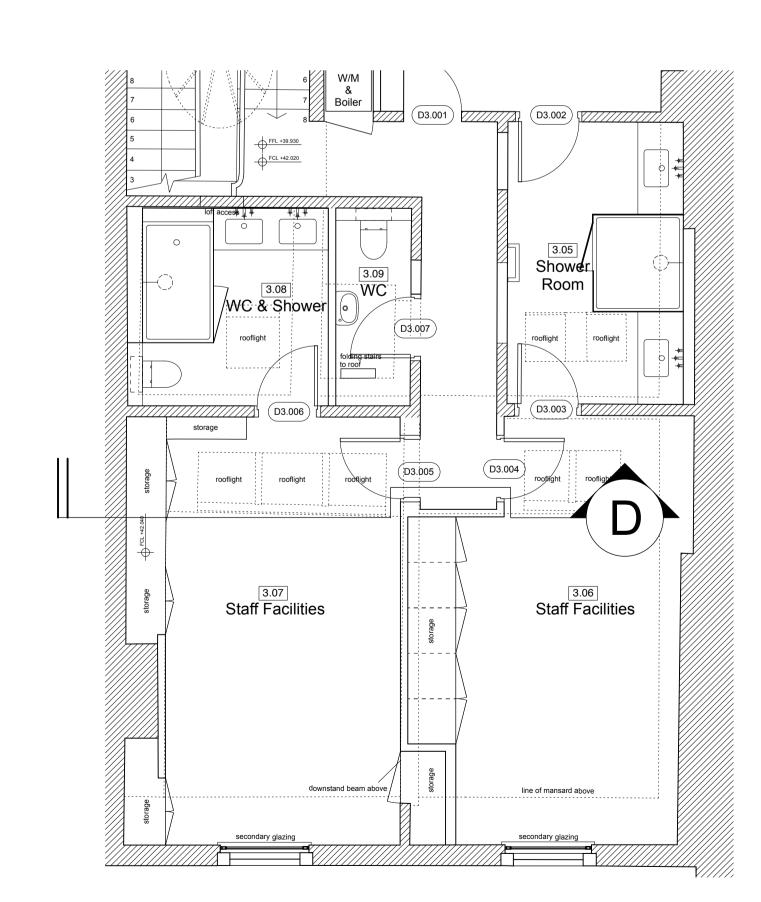

Third Floor 41 Bedford Square - Existing Key Plan

PL\_032 1:50 @ A1

Third Floor 41 Bedford Square - Proposed Key Plan

1:50 @ A1

1 ISSUED FOR PLANNING / LBC 17 Jul 2019

//SION DESCRIPTION DATE

PROJECT 41, Bedford Square