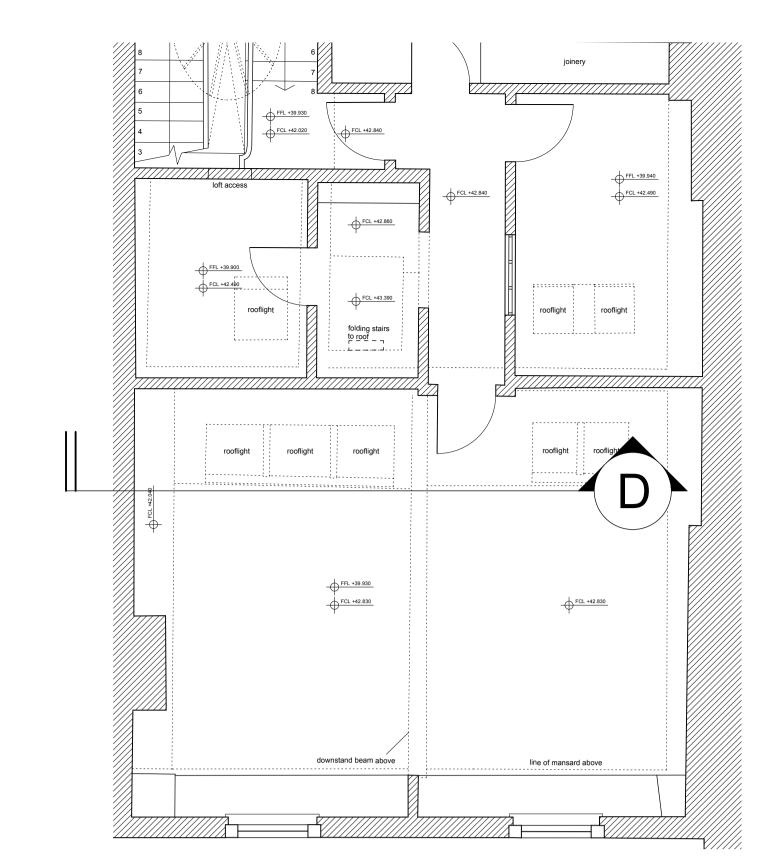

Third Floor 41 Bedford Square - Existing Key Plan

PL\_032 1:50 @ A1

Third Floor 41 Bedford Square - Proposed Key Plan

1:50 @ A1

1 ISSUED FOR PLANNING / LBC 17 Jul 2019

//SION DESCRIPTION DATE

PROJECT 41, Bedford Square