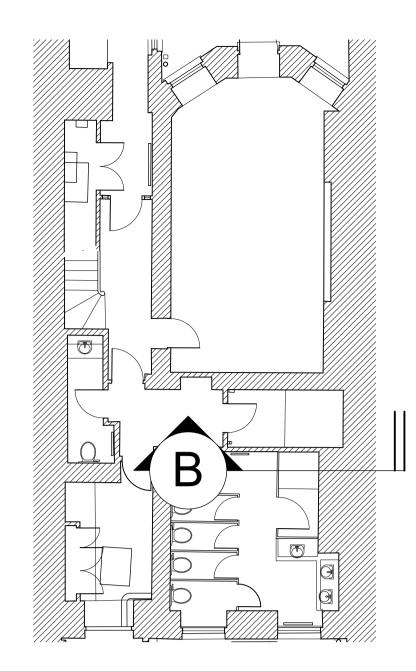

1 Existing LG.05 Staff Dining Room - Elevation B PL\_030 1:20 @ A1

3m

New simple moulded fibrous plaster cornice

4 Proposed LG.05 Staff Dining Room - Elevation B

3m

Lower Ground Floor 2 41 Bedford Sq. - Existing Key Plan PL\_030 1:100 @ A1 0 1 2 3m