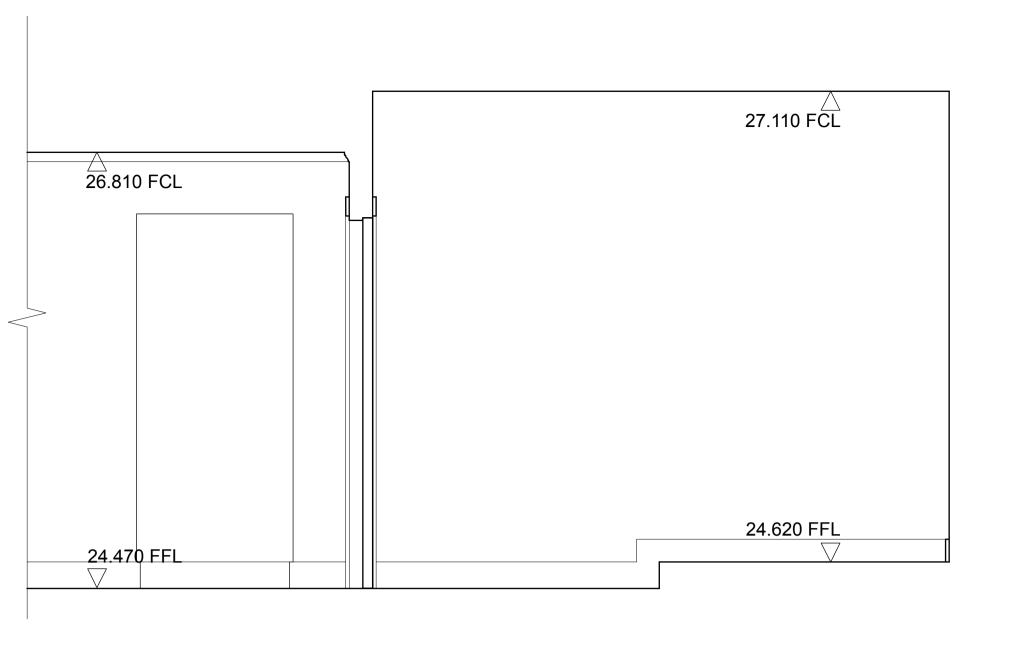

1 Existing LG.05 Staff Dining Room - Elevation B PL\_030 1:20 @ A1

3m

New simple moulded fibrous plaster cornice

4 Proposed LG.05 Staff Dining Room - Elevation B

3m

Lower Ground Floor 2 41 Bedford Sq. - Existing Key Plan PL\_030 1:100 @ A1 0 1 2 3m