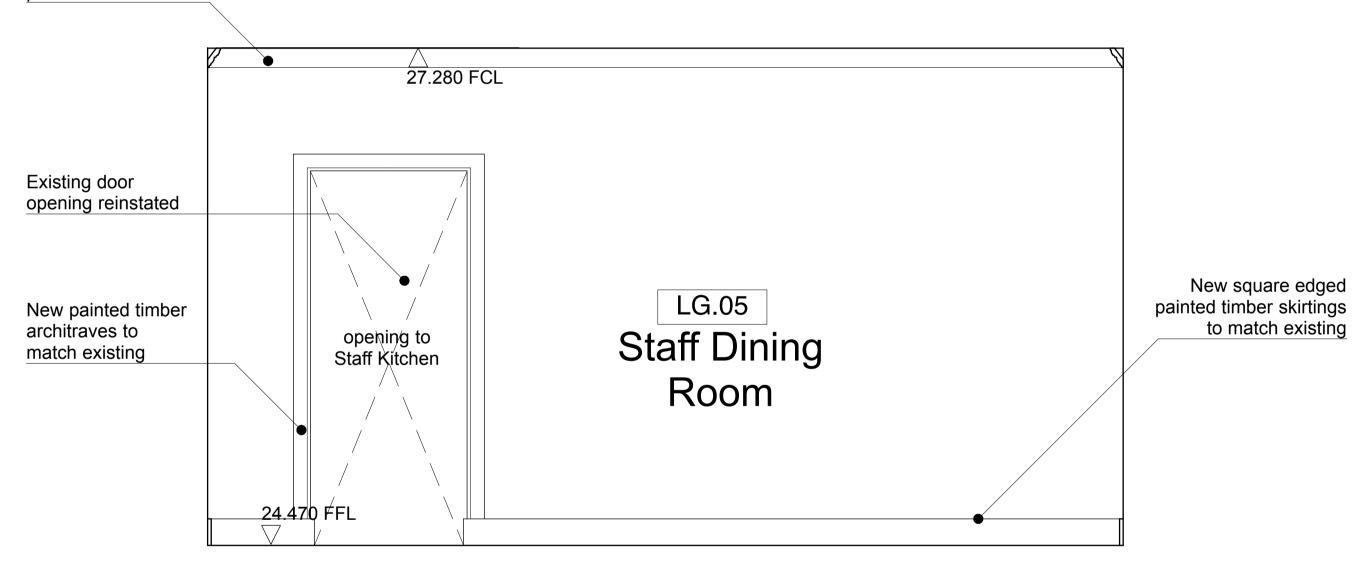

1 Existing LG.05 Staff Dining Room - Elevation B PL\_030 1:20 @ A1

3m

New simple moulded fibrous plaster cornice

4 Proposed LG.05 Staff Dining Room - Elevation B

3m

Lower Ground Floor 2 41 Bedford Sq. - Existing Key Plan PL\_030 1:100 @ A1 0 1 2 3m