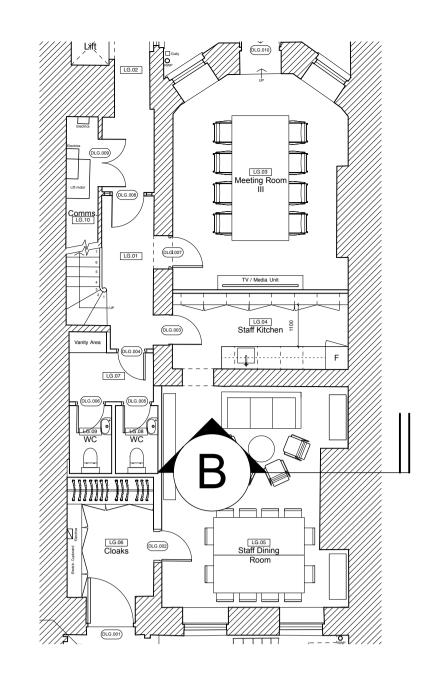

Lower Ground Floor 3 41 Bedford Sq. - Proposed Key Plan PL\_030 1:100 @ A1 0 1 2 3m

General notes

Copyright owned by **smok.** Do not scale from this drawing. All dimensions are to be checked on site prior to commencing the construction of any element of the works or manufacture of any elements. Any discrepencies between the drawing and site