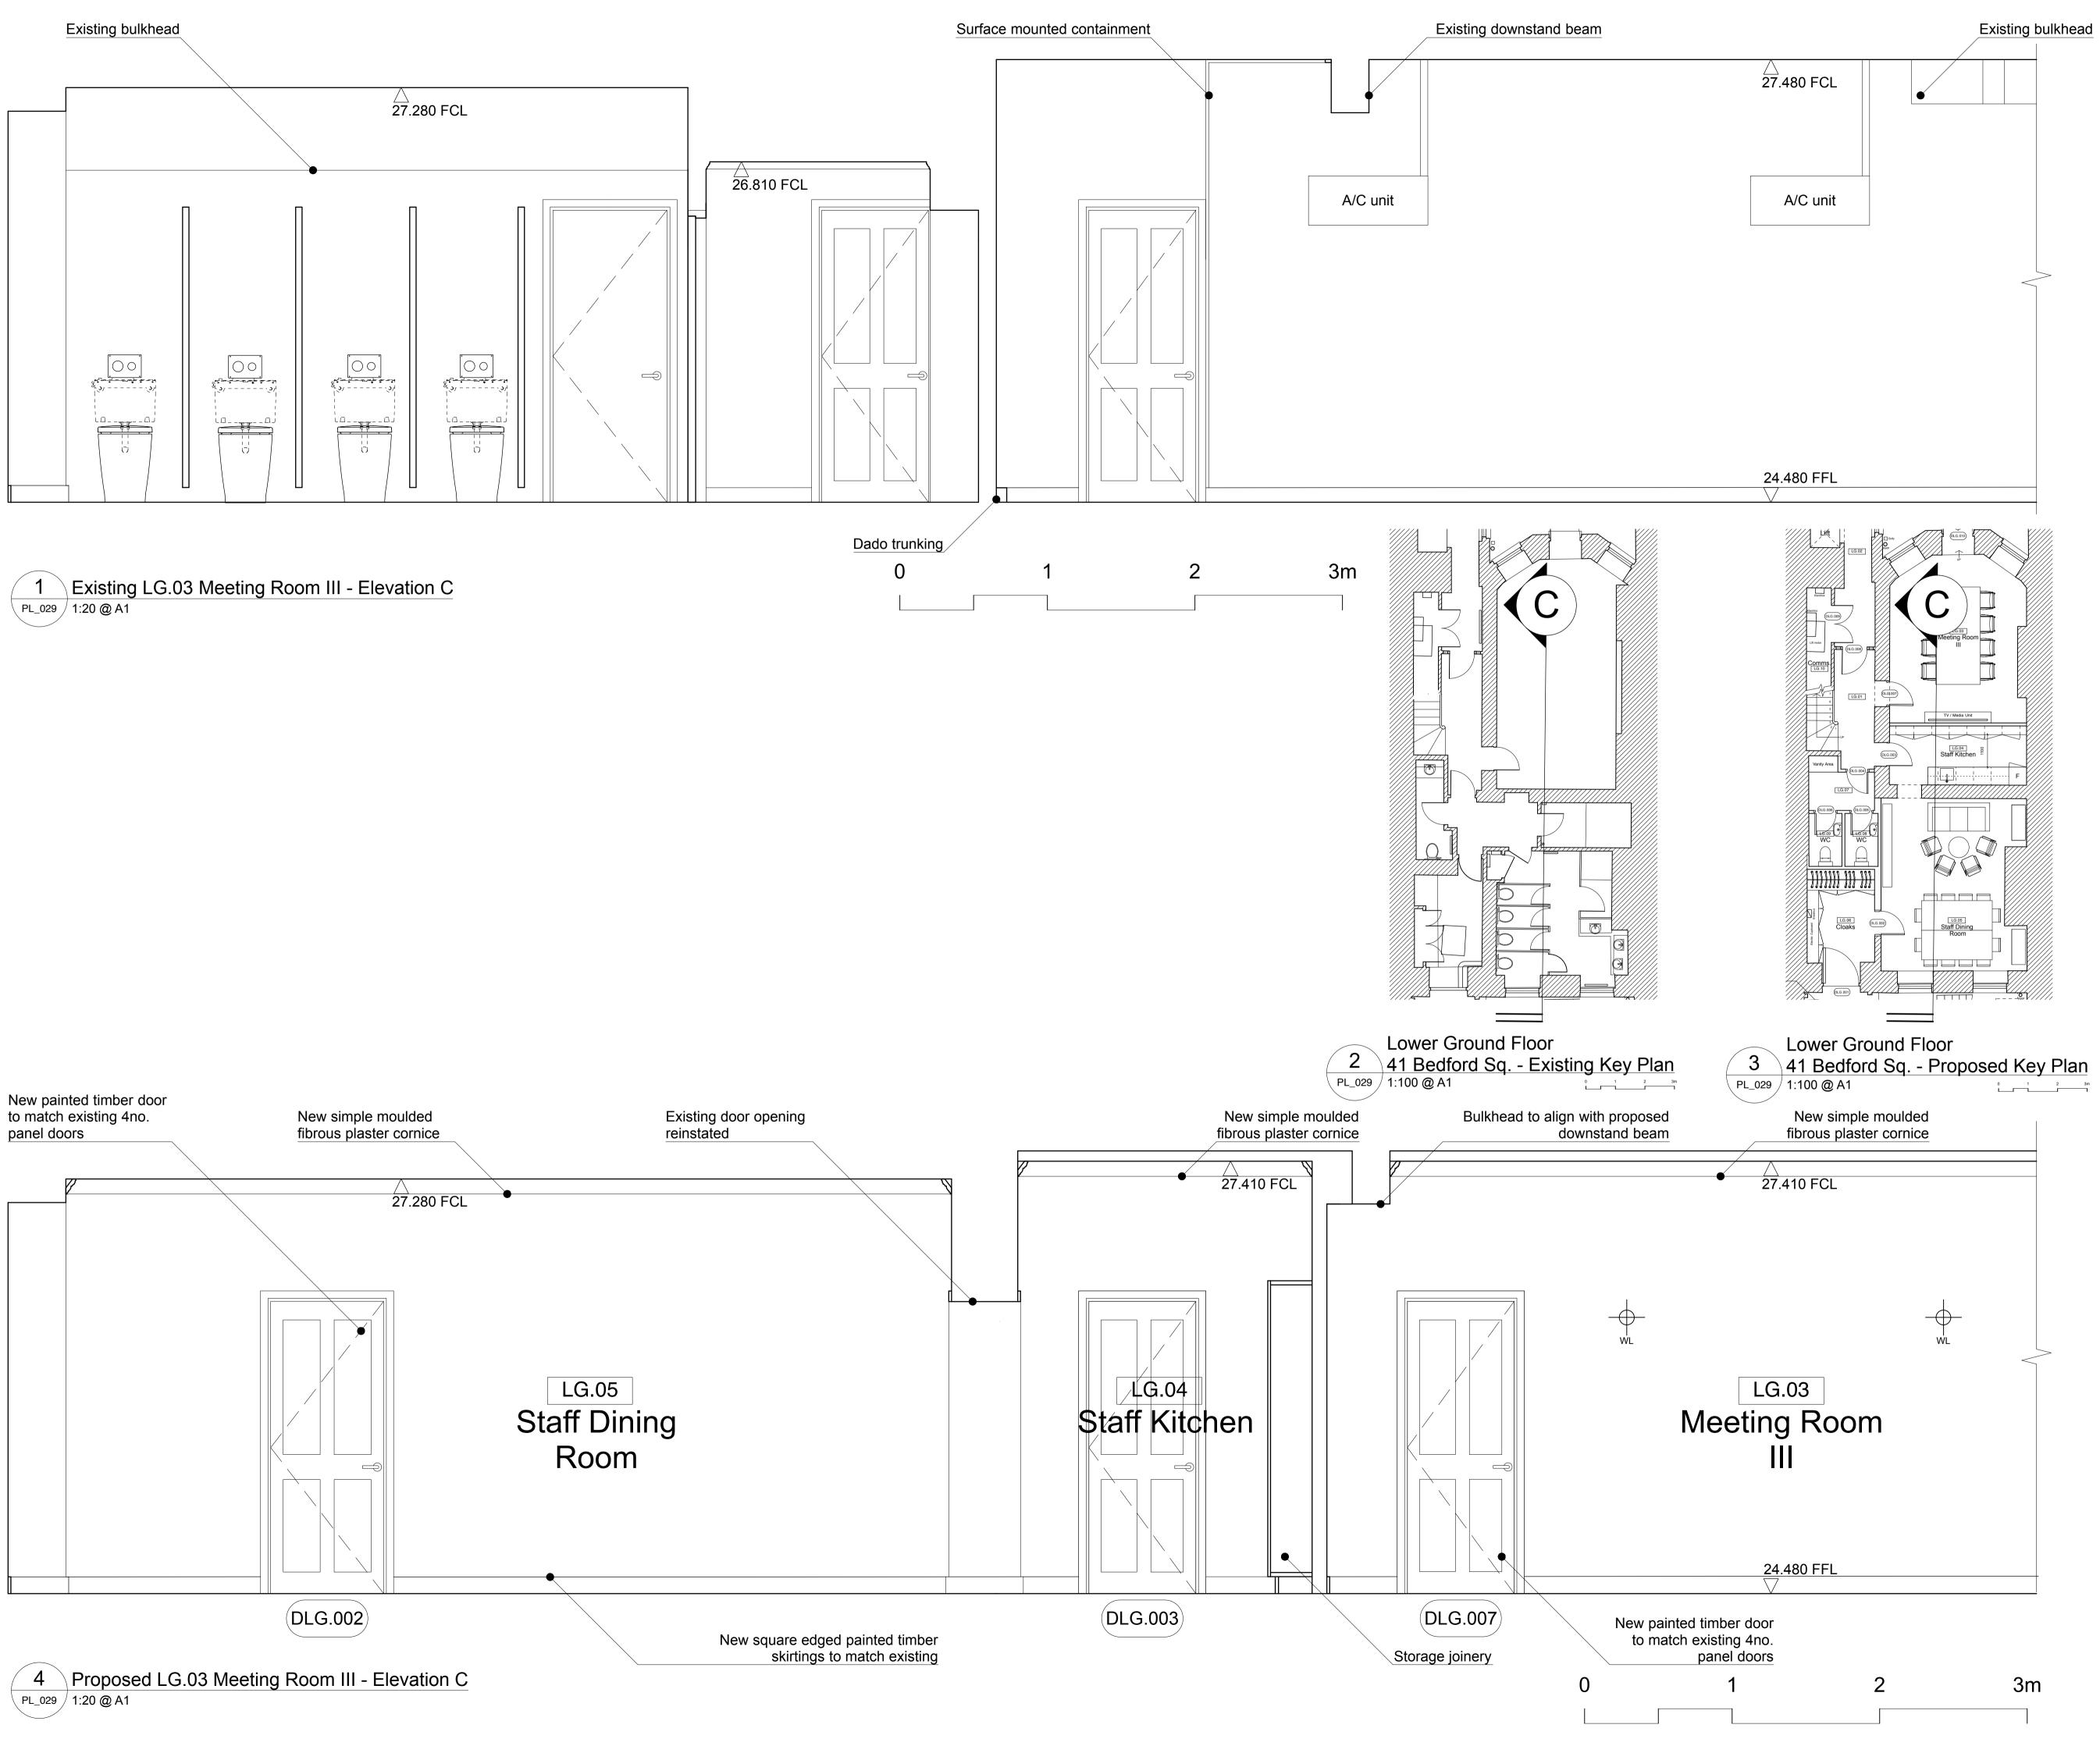

General notes

Copyright owned by **smok.** 

Do not scale from this drawing. All dimensions are to be checked on site prior to commencing the construction of any element of the

works or manufacture of any elements. Any discrepencies between the drawing and site conditions\dimensions, any errors or ommissions are to brought to the attention of the architect for clarification prior to proceeding with construction of the element of work.

All dimensions are in millimeters. All construction to comply with all current British Standards and Building Regulations requirements.

**Drawing notes** 

ISSUED FOR PLANNING / LBC 17 Jul 2019

CADFILE 223\_PL\_031

PROJECT 41, Bedford Square WC1B 3HX

**EenEnVeertig Limited** 

DRAWING No. 223\_PL\_029 Rev: P1 PLANNING / LBC