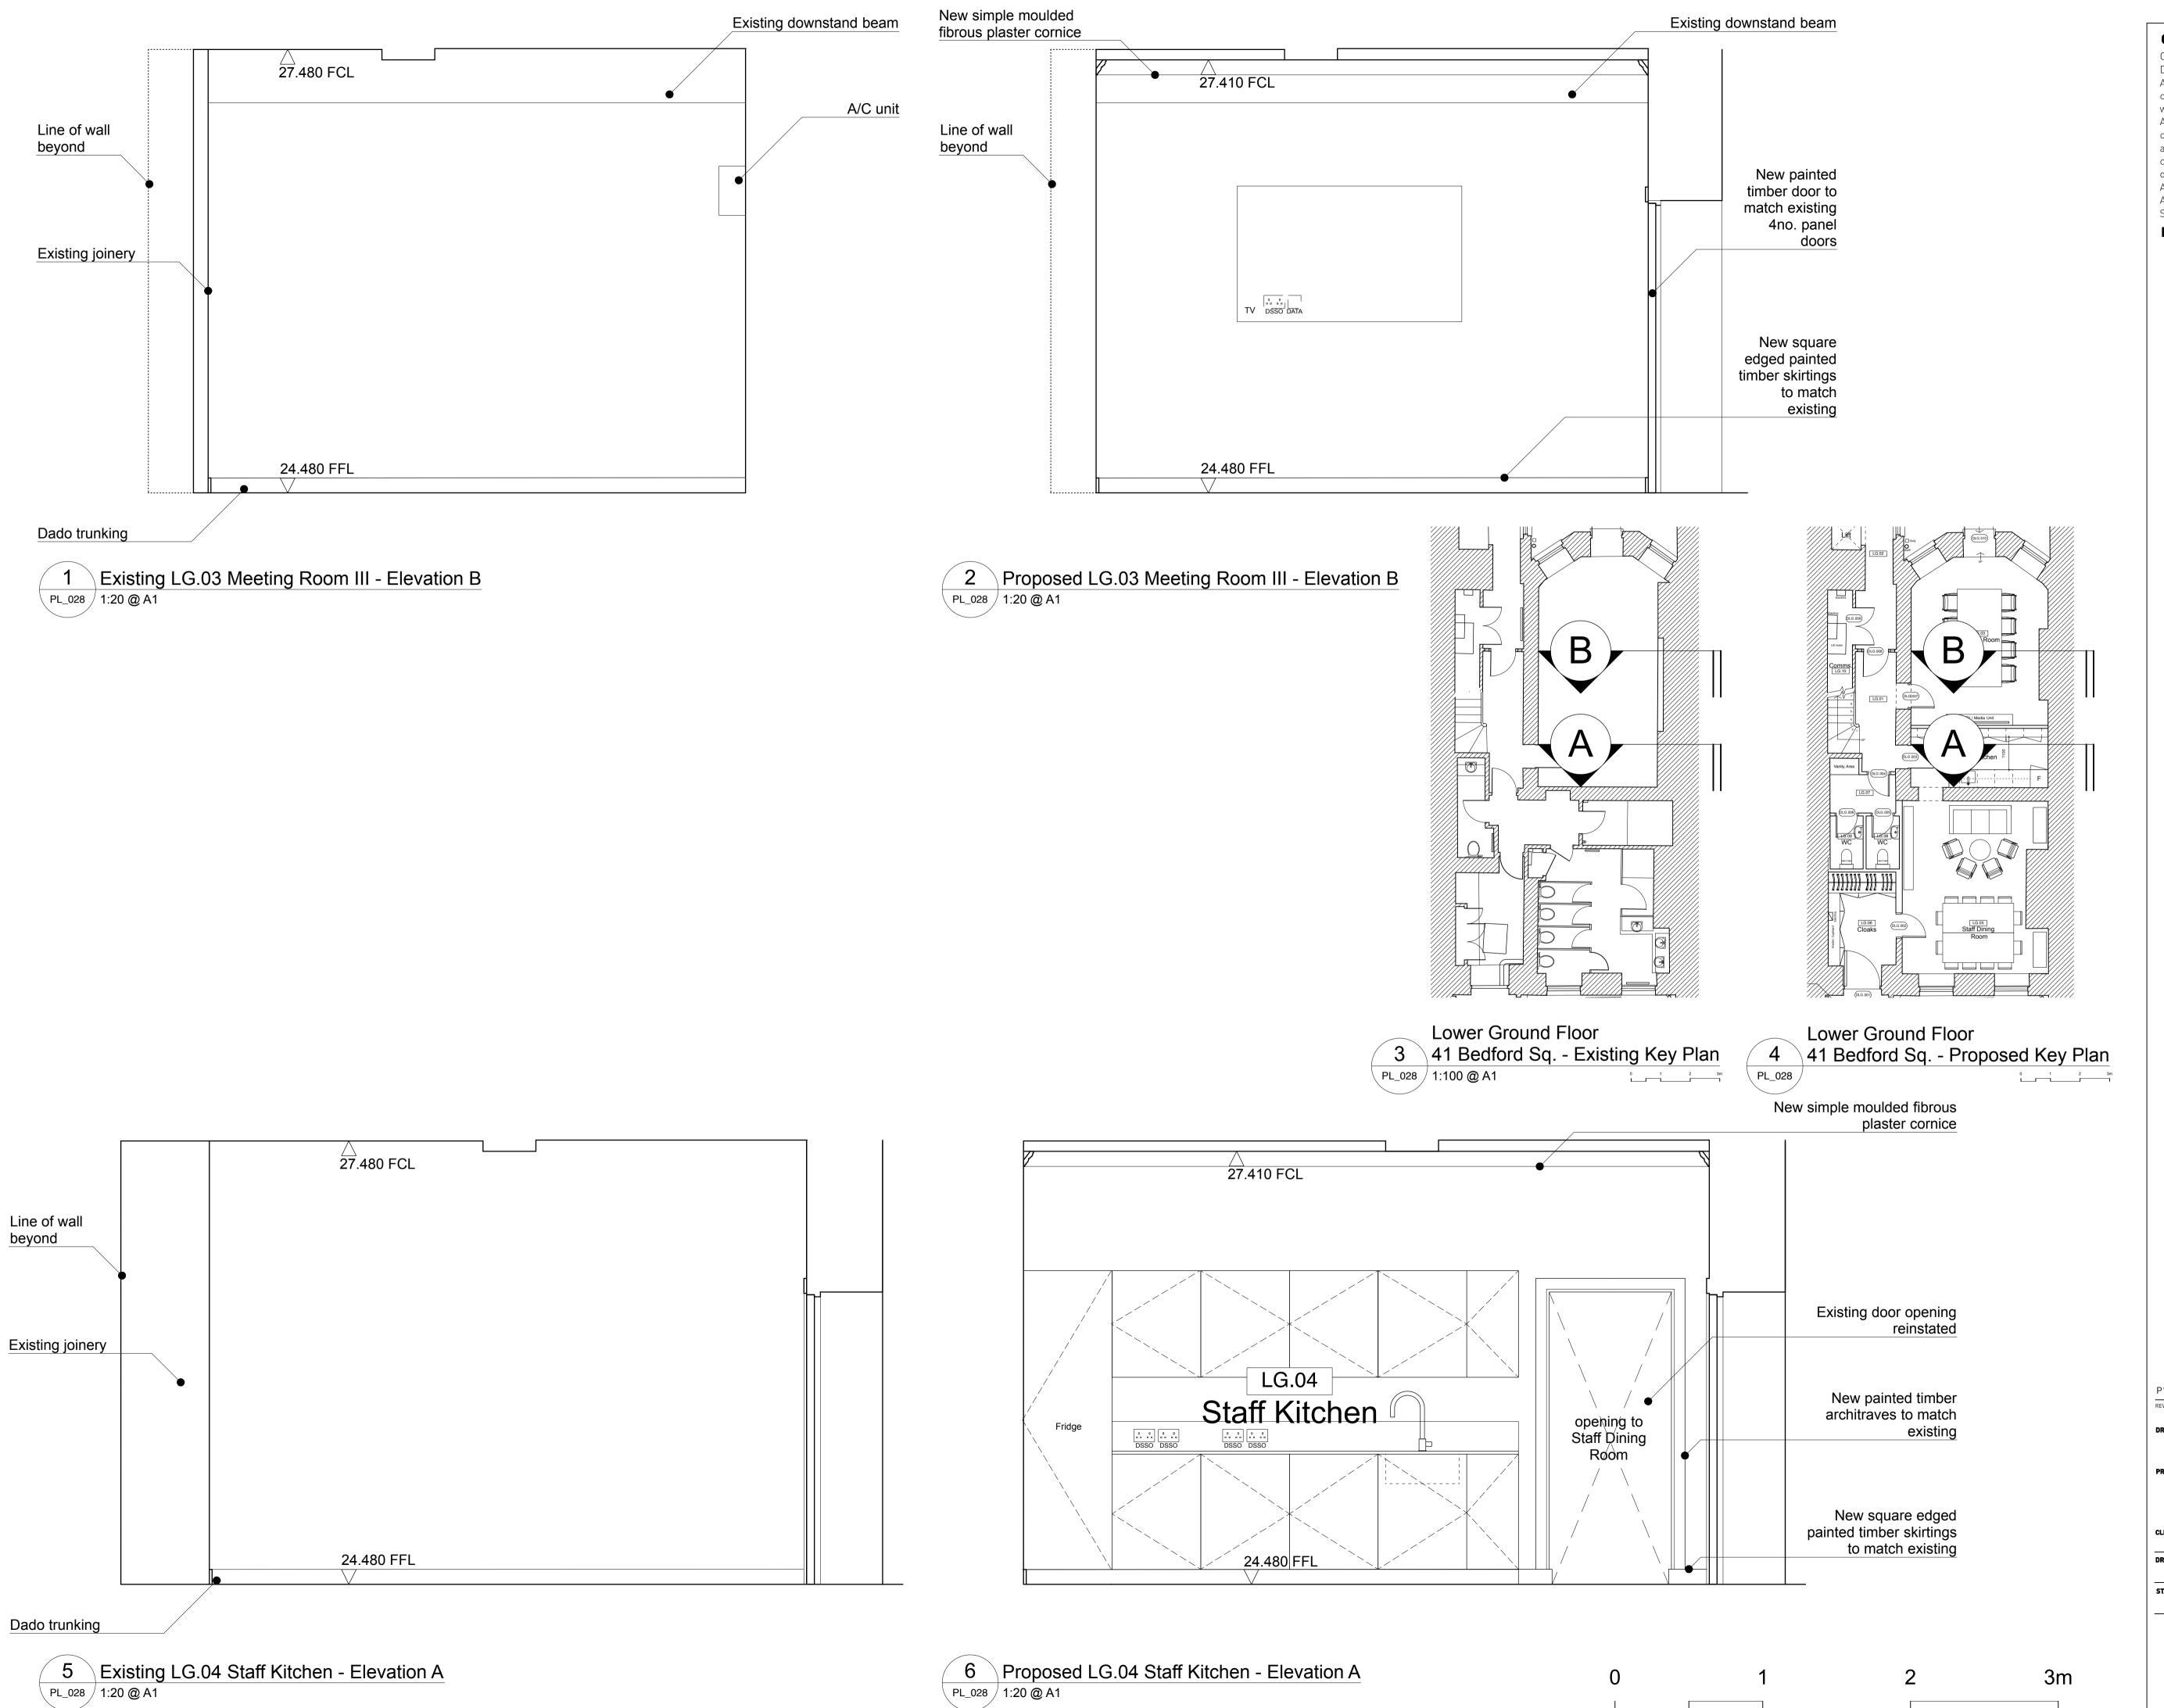

CADFILE 223\_PL\_031

DRAWING Existing / Proposed LG.04
Staff Kitchen Elevation A

PROJECT 41, Bedford Square

London

WC1B 3HX

FenEnVeertia Limite

EenEnVeertig Limited

 DRAWING No.
 223\_PL\_028
 Rev: P1

 STATUS
 PLANNING / LBC

SMOK
Unit 3, Canonbury Yard, London N1 7BJ

020 3393 3022 office@smok.co.uk