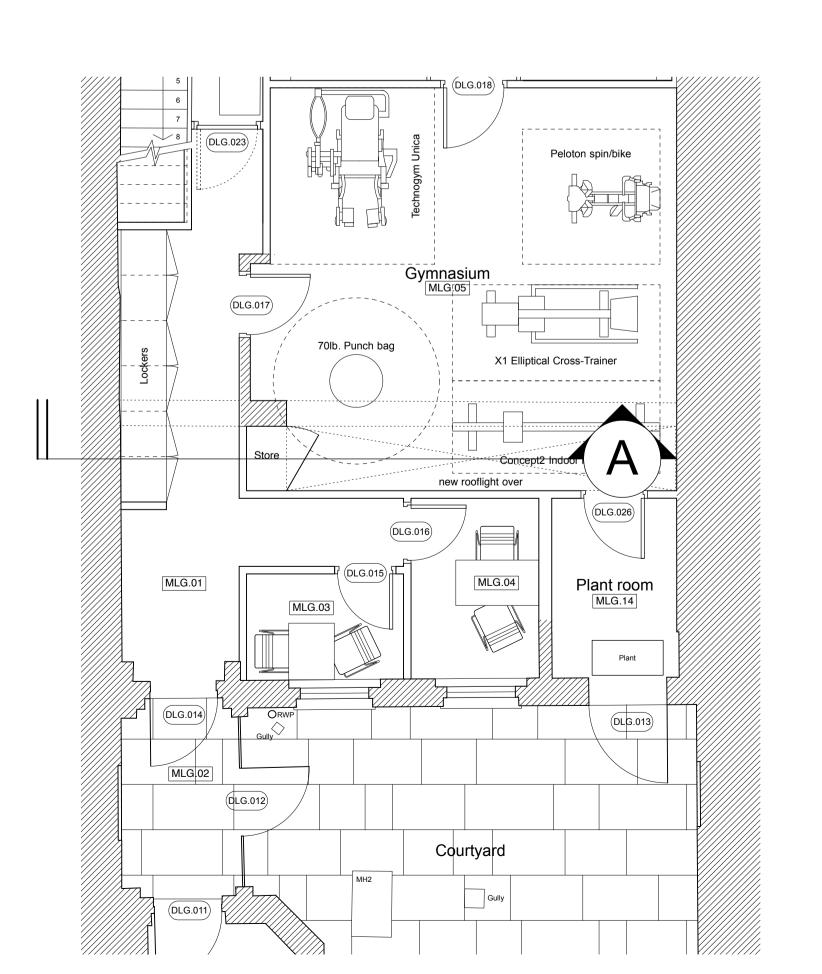

4 Lower Ground Floor 11 Bedford Avenue - Proposed Key Plan

PL\_026 1:50 @ A1

DRAWING Existing / Proposed
MLG.05 Gym Elevations

PROJECT 41, Bedford Square
London
WC1B 3HX

CLIENT EenEnVeertig Limited

DRAWING No 223\_PL\_030