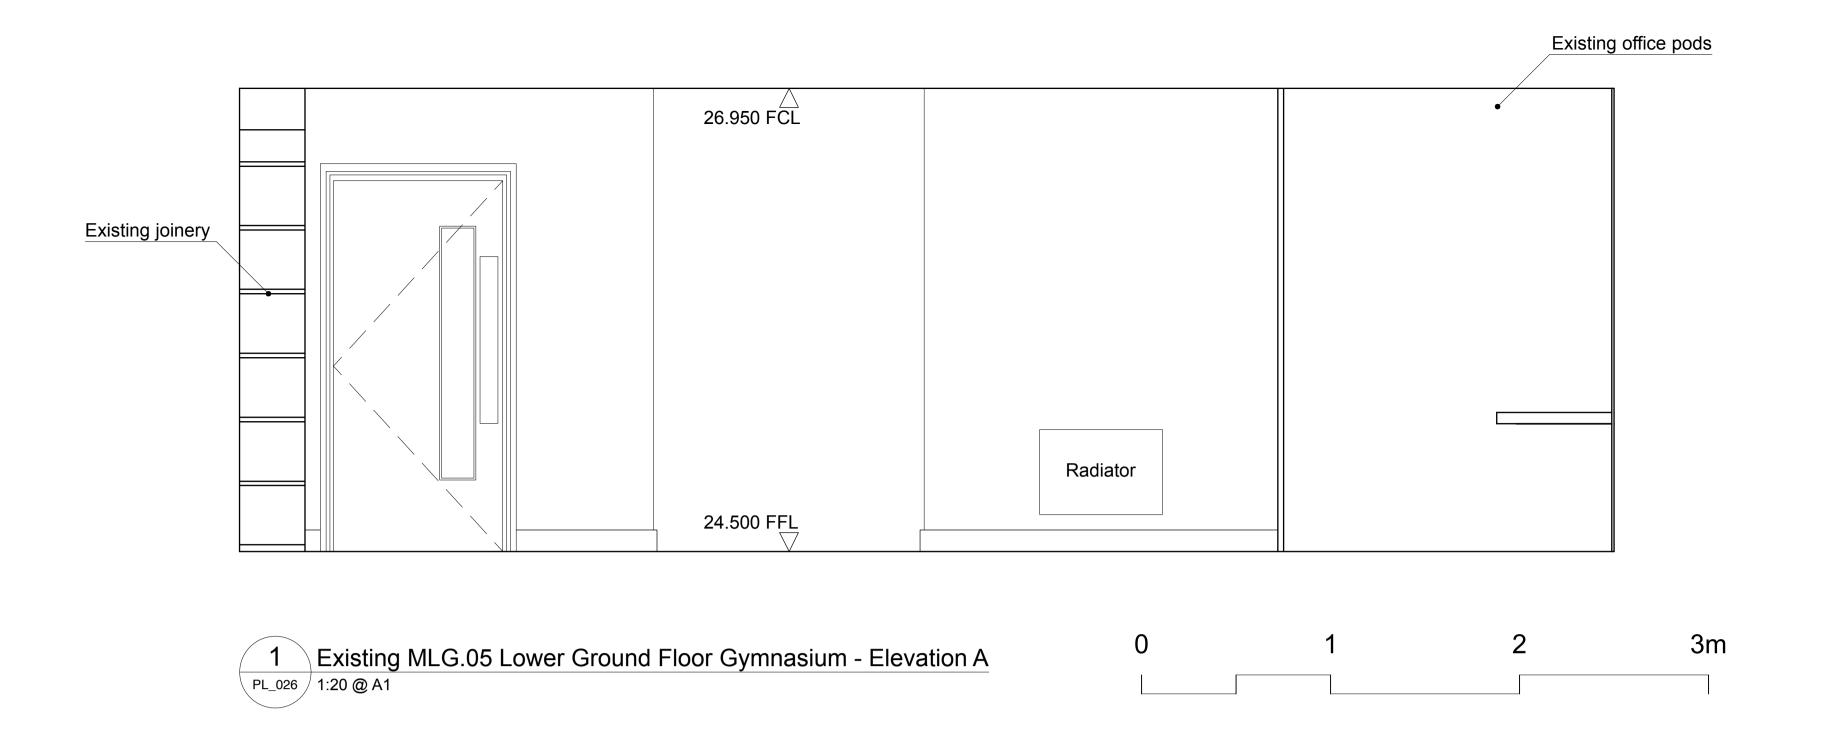

4 Lower Ground Floor 11 Bedford Avenue - Proposed Key Plan

PL\_026 1:50 @ A1

DRAWING Existing / Proposed
MLG.05 Gym Elevations

PROJECT 41, Bedford Square
London
WC1B 3HX

CLIENT EenEnVeertig Limited

DRAWING No 223\_PL\_030

STATUS

PLANNING / LBC

Unit 3, Canonbury Yard, London N1 7BJ
020 3393 3022 office@smok.co.uk

ISSUED FOR PLANNING / LBC 17 Jul 2019

General notes

Copyright owned by **smok.**Do not scale from this drawing.

of the element of work.

**Drawing notes** 

All dimensions are in millimeters.

All dimensions are to be checked on site prior to commencing the construction of any element of the

Any discrepencies between the drawing and site conditions\dimensions, any errors or ommissions are to brought to the attention of the architect for clarification prior to p