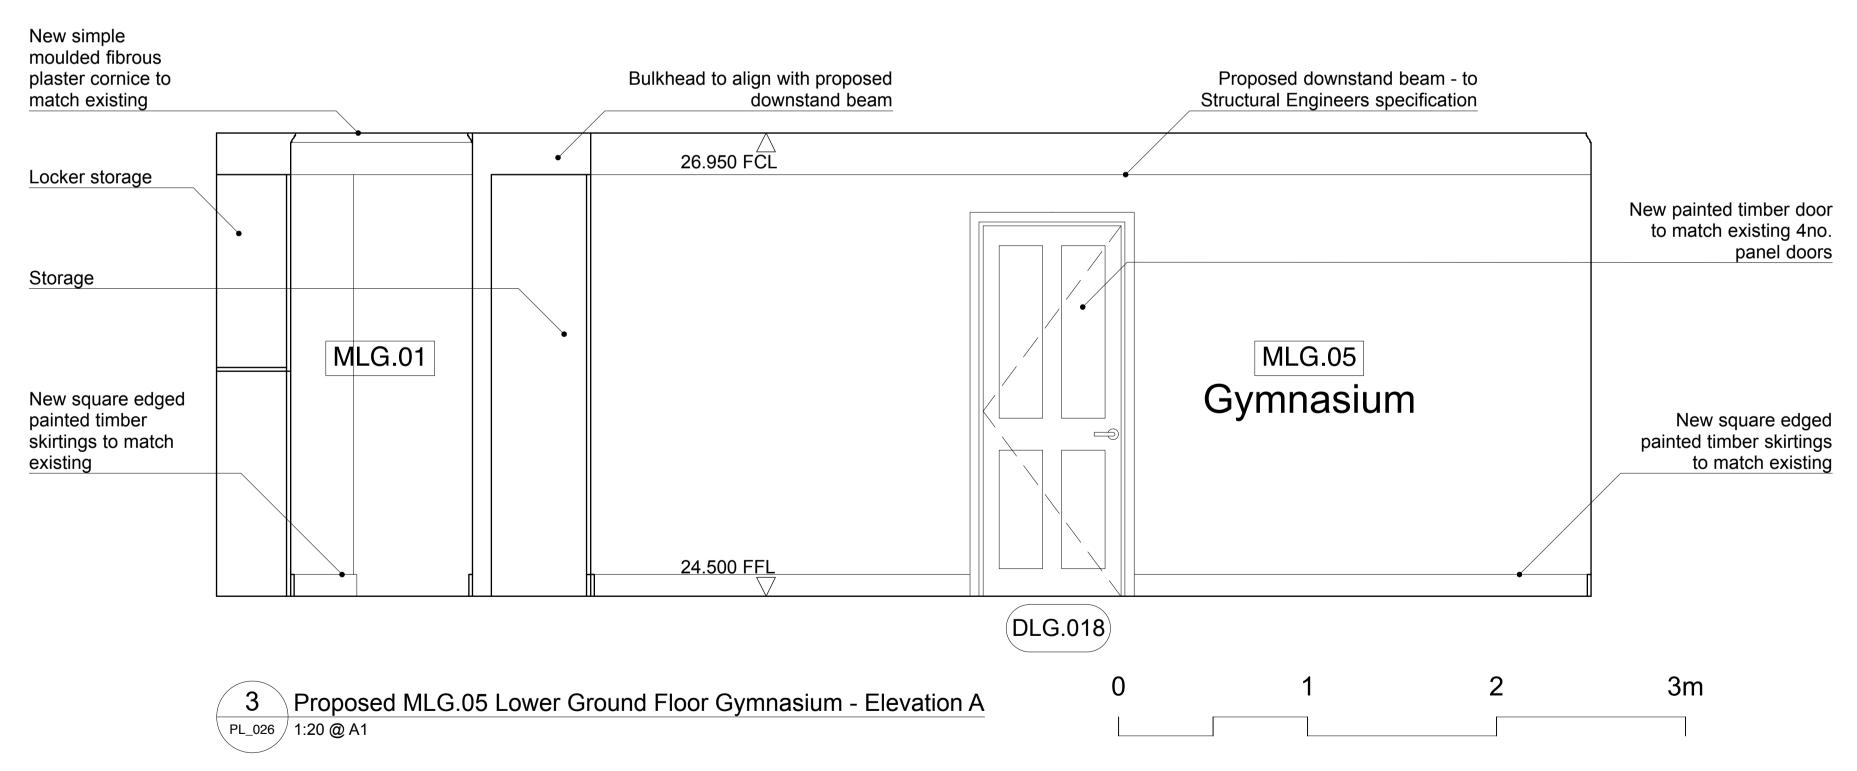

4 Lower Ground Floor 11 Bedford Avenue - Proposed Key Plan

PL\_026 1:50 @ A1

DRAWING Existing / Proposed
MLG.05 Gym Elevations

PROJECT 41, Bedford Square
London
WC1B 3HX

CLIENT EenEnVeertig Limited

DRAWING No 223\_PL\_030

STATUS

PLANNING / LBC

Unit 3, Canonbury Yard, London N1 7BJ
020 3393 3022 office@smok.co.uk

ISSUED FOR PLANNING / LBC 17 Jul 2019

General notes

Copyright owned by **smok.**Do not scale from this drawing.

of the element of work.

**Drawing notes** 

All dimensions are in millimeters.

All dimensions are to be checked on site prior to commencing the construction of any element of the

Any discrepencies between the drawing and site conditions\dimensions, any errors or ommissions are to brought to the attention of the architect for clarification prior to proce