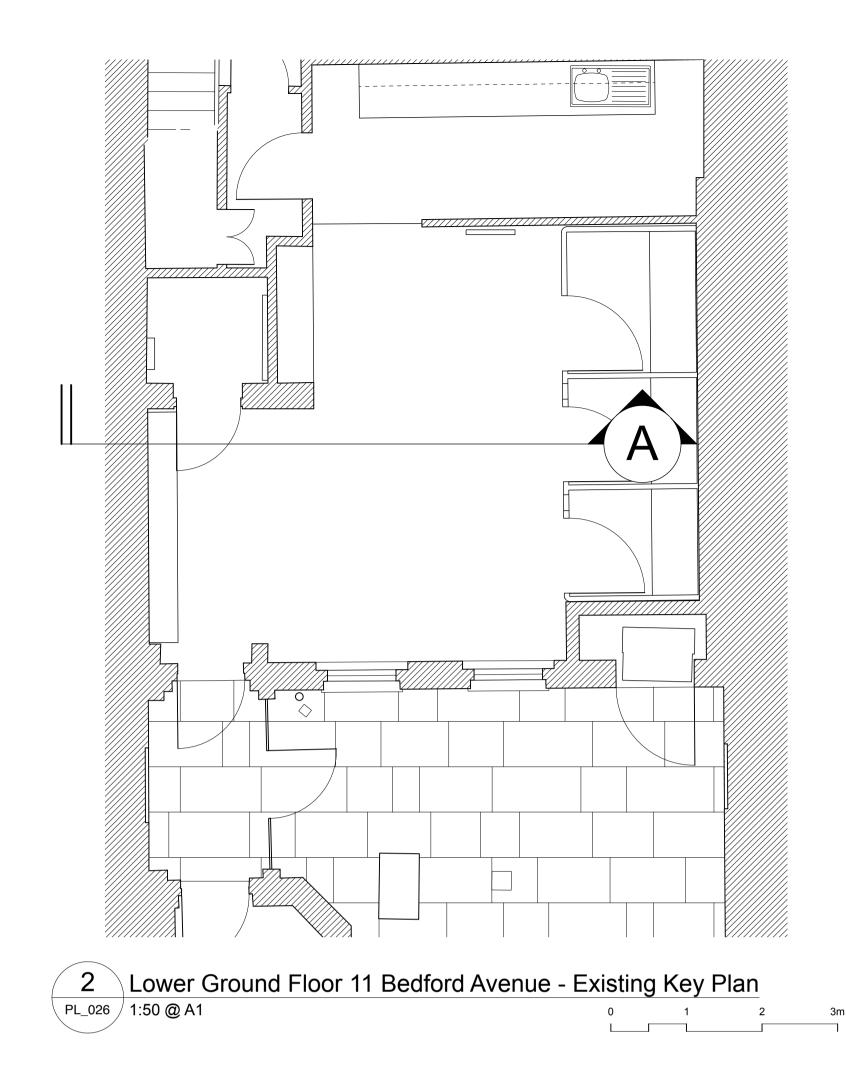

4 Lower Ground Floor 11 Bedford Avenue - Proposed Key Plan

PL\_026 1:50 @ A1

DRAWING Existing / Proposed
MLG.05 Gym Elevations

PROJECT 41, Bedford Square
London
WC1B 3HX

CLIENT EenEnVeertig Limited

DRAWING No 223\_PL\_030

STATUS

PLANNING / LBC

Unit 3, Canonbury Yard, London N1 7BJ
020 3393 3022 office@smok.co.uk

ISSUED FOR PLANNING / LBC 17 Jul 2019

General notes

Copyright owned by **smok.**Do not scale from this drawing.

of the element of work.

**Drawing notes** 

All dimensions are in millimeters.

All dimensions are to be checked on site prior to commencing the construction of any element of the

Any discrepencies between the drawing and site conditions\dimensions, any errors or ommissions are to brought to the attention of the architect for clarification prior to pro