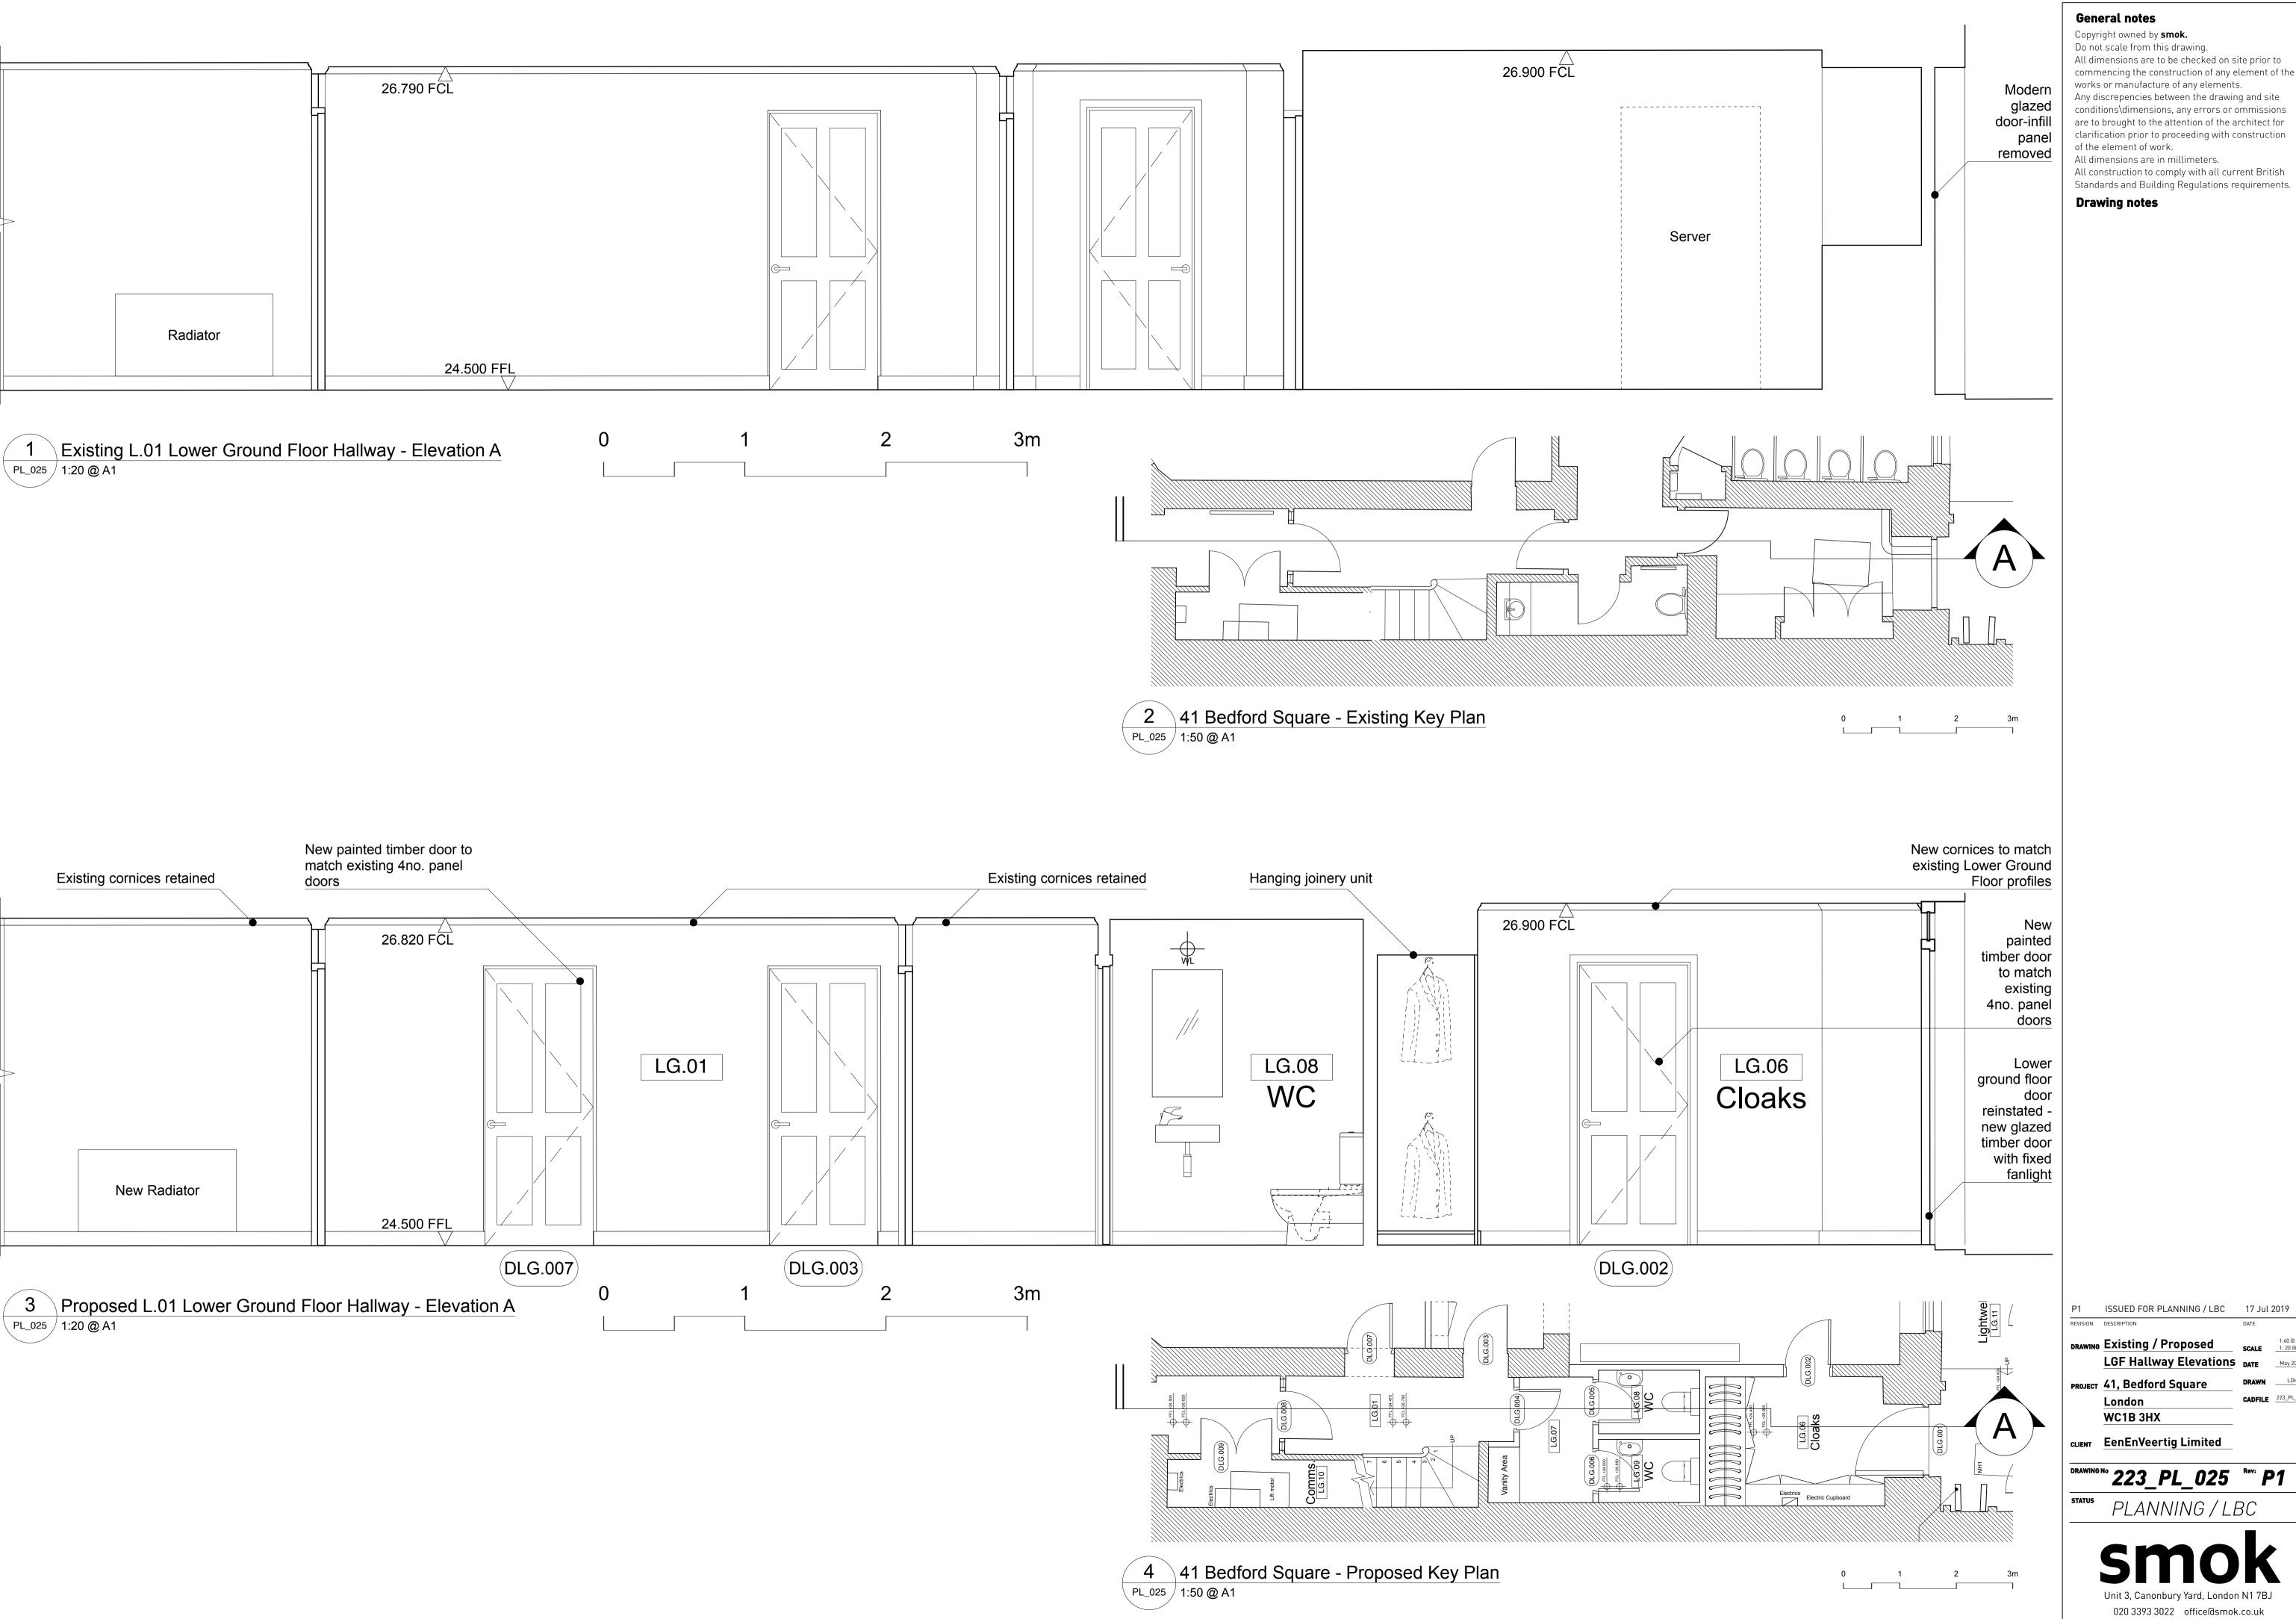

Do not scale from this drawing. All dimensions are to be checked on site prior to

commencing the construction of any element of the works or manufacture of any elements. Any discrepencies between the drawing and site conditions\dimensions, any errors or ommissions are to brought to the attention of the architect for

clarification prior to proceeding with construction of the element of work. All dimensions are in millimeters.

ISSUED FOR PLANNING / LBC 17 Jul 2019

DRAWING Existing / Proposed LGF Hallway Elevations DATE

PROJECT 41, Bedford Square CADFILE 223\_PL\_029

WC1B 3HX

**EenEnVeertig Limited** 

223\_PL\_025 Rev: P1