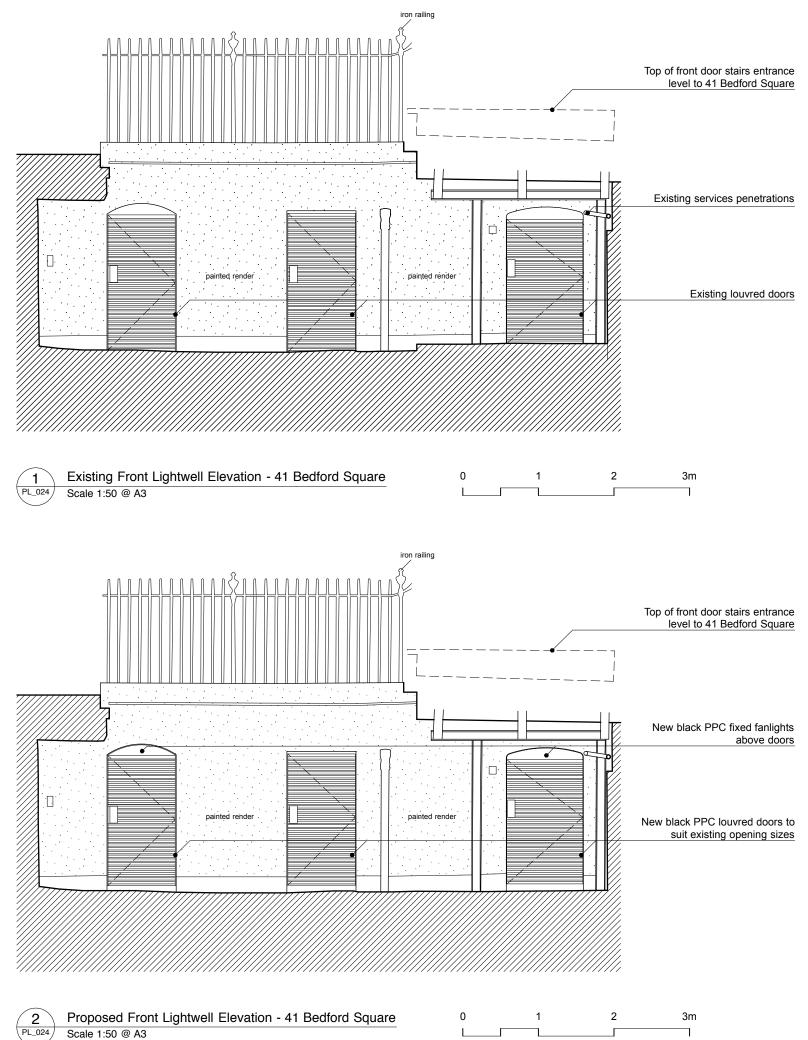

Proposed Front Lightwell Elevation - 41 Bedford Square 0 Scale 1:50 @ A3

1 2 3m

## **Drawing notes**

| P1       | ISSUED FOR PLANNING/ LBC      | 17 Jul 2019 |            |
|----------|-------------------------------|-------------|------------|
| REVISION | DESCRIPTION                   | DATE        |            |
| DRAWING  | Existing/ Proposed Front      | SCALE       | 1: 50 @ A3 |
|          | Basement Lightwell Elevations | DATE        | Jul 2019   |
| PROJECT  | 41, Bedford Square            | DRAWN       | LDH        |
|          | London                        | CADFILE     | 223_PL_026 |
|          | WC1B 3HX                      |             |            |
| CLIENT   | EenEnVeertig Limited          |             |            |
| DRAWING  | <sup>™</sup> 223_PL_024       | Rev:        | P1         |
| STATUS   | PLANNING / LE                 | BC          |            |
|          | smo                           | k           |            |