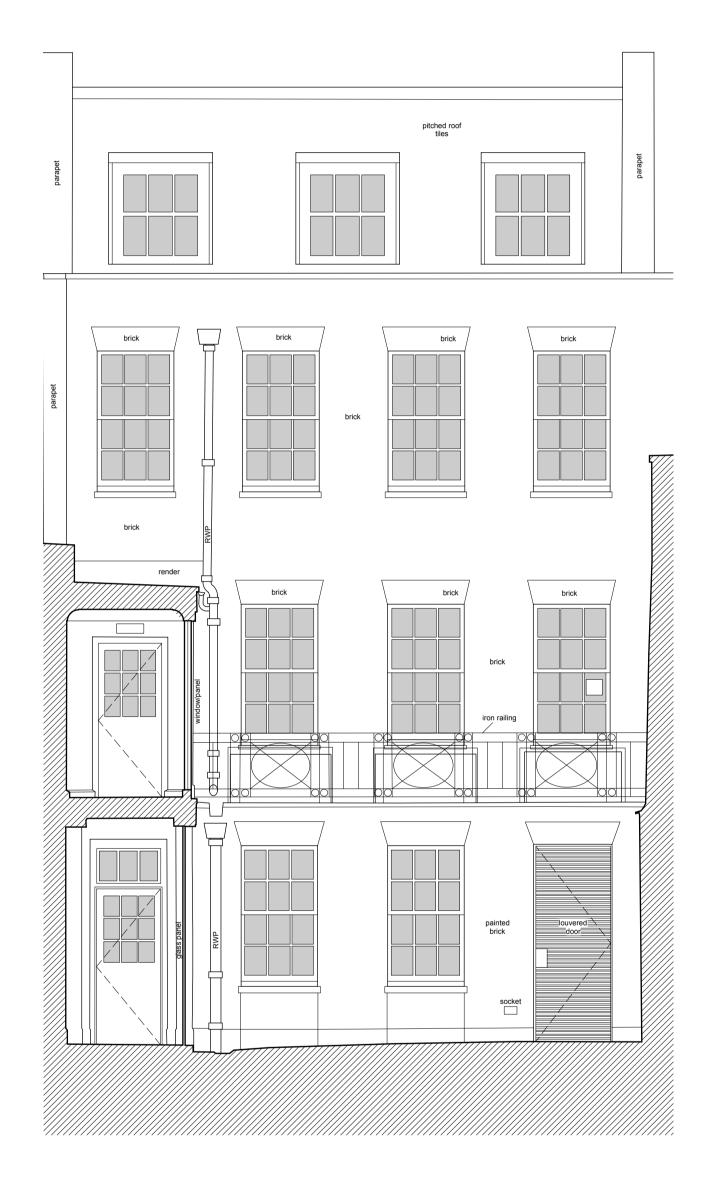

1 Existing Front Elevation - 11 Bedford Avenue
PL\_019 1:50 @ A1

0 1 2 3m

2 Existing Rear Elevation - 11 Bedford Avenue

P1 ISSUED FOR PLANNING / LBC 17 Jul 2019

DRAWING Existing 11 Bedford Ave. SCALE 1:100 @ A3 1:50 @ A1