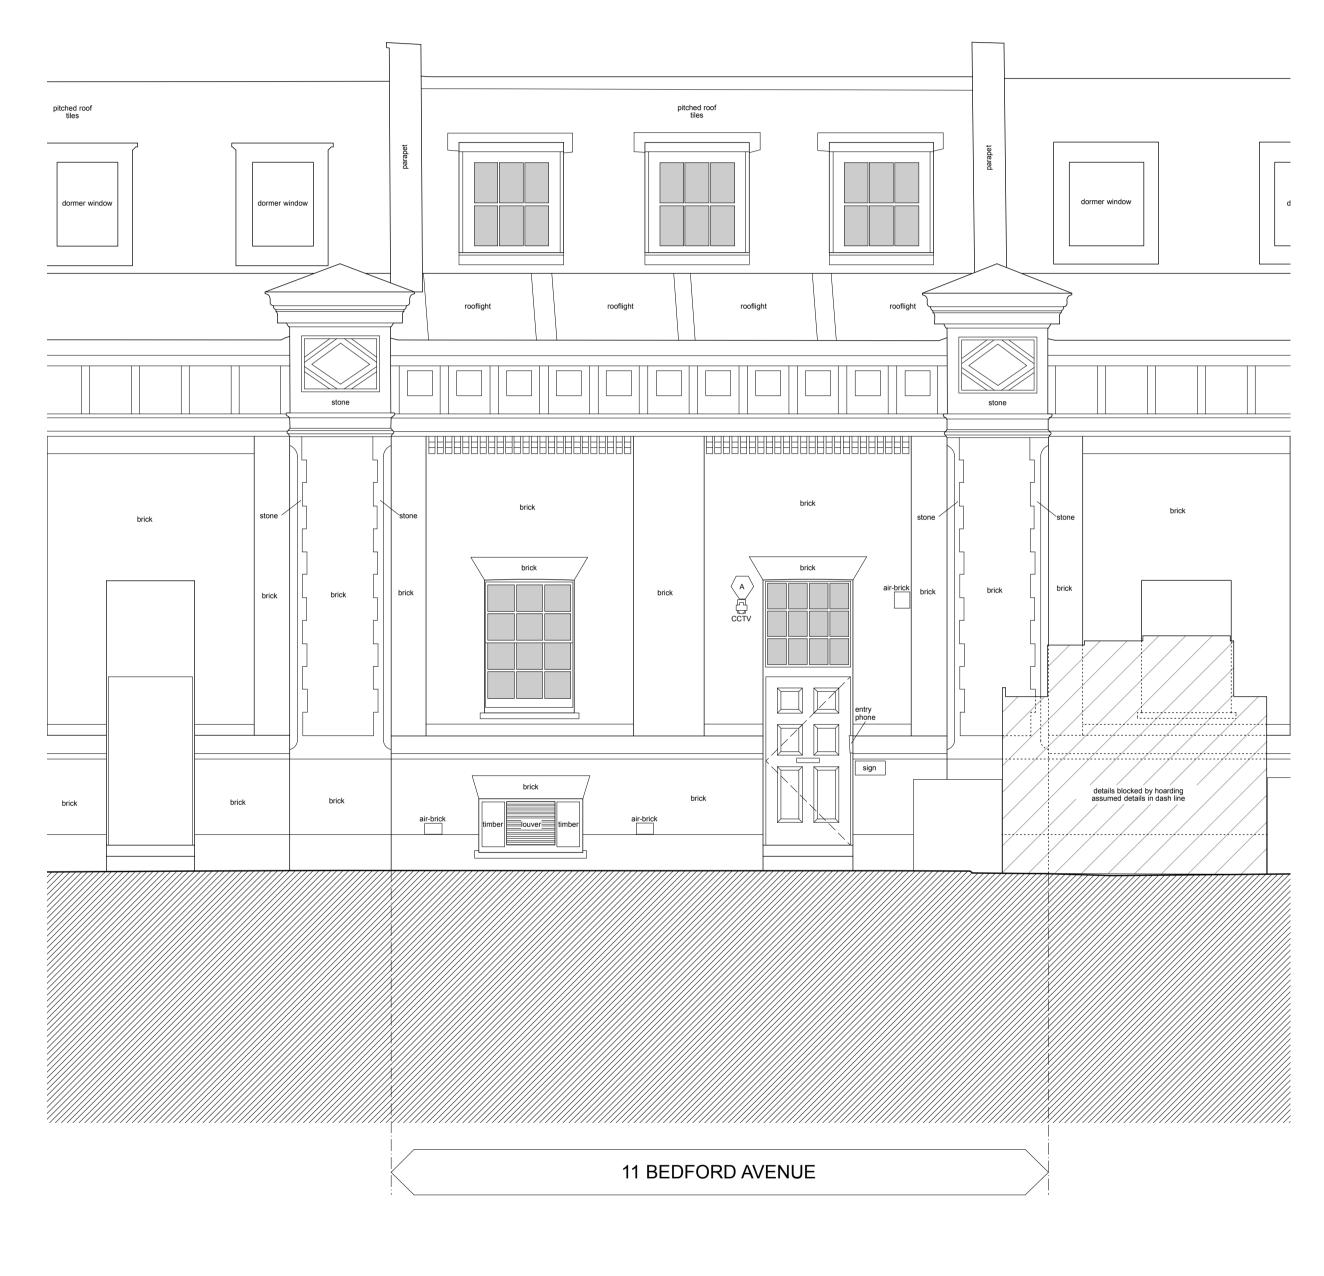

1 Existing Front Elevation - 11 Bedford Avenue
PL\_019 1:50 @ A1

0 1 2 3m

2 Existing Rear Elevation - 11 Bedford Avenue

P1 ISSUED FOR PLANNING / LBC 17 Jul 2019

DRAWING Existing 11 Bedford Ave. SCALE 1:100 @ A3 1:50 @ A1