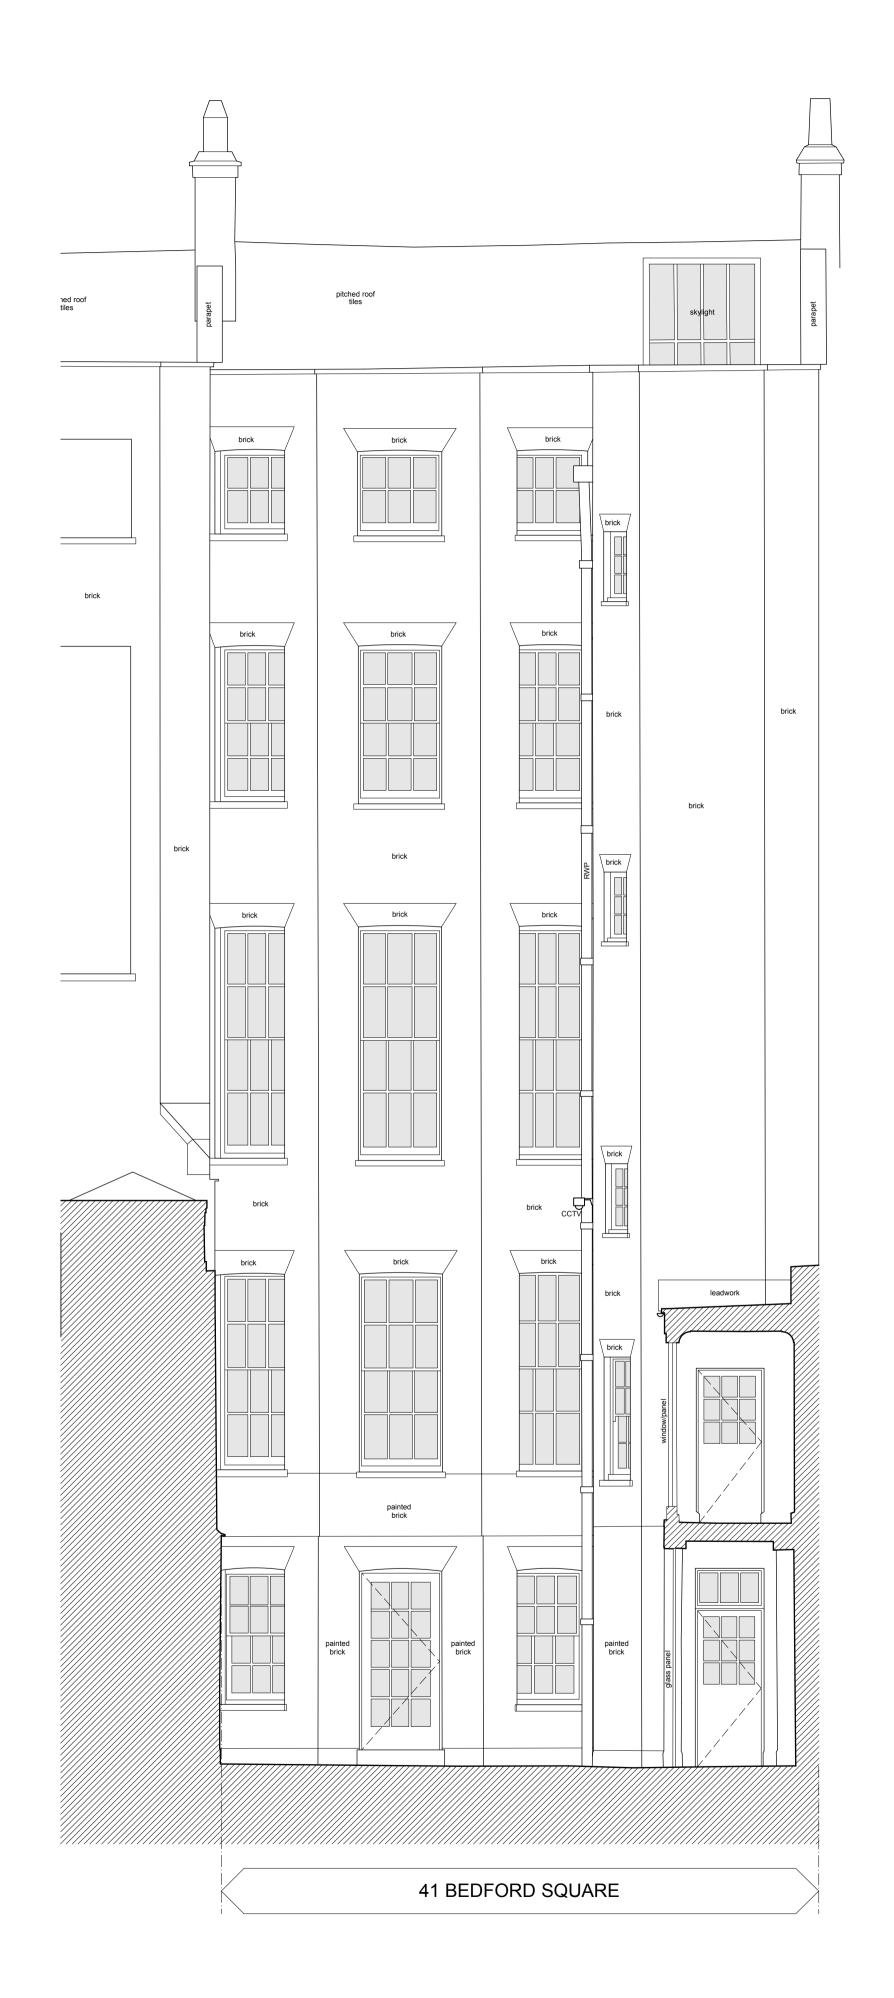

2 Existing Rear Elevation - 41 Bedford Square
1:50 @ A1

**CLIENT** EenEnVeertig Limited DRAWING No. 223\_PL\_018 Rev: P1 PLANNING / LBC

PROJECT 41, Bedford Square

WC1B 3HX

ISSUED FOR PLANNING / LBC 17 Jul 2019

CADFILE 223\_PL\_023

DRAWING Existing 41 Bedford Sq. SCALE 1:100 @ A3 1:50 @ A1 Front & Rear Elevations DATE

020 3393 3022 office@smok.co.uk

General notes

Copyright owned by **smok.** Do not scale from this drawing.