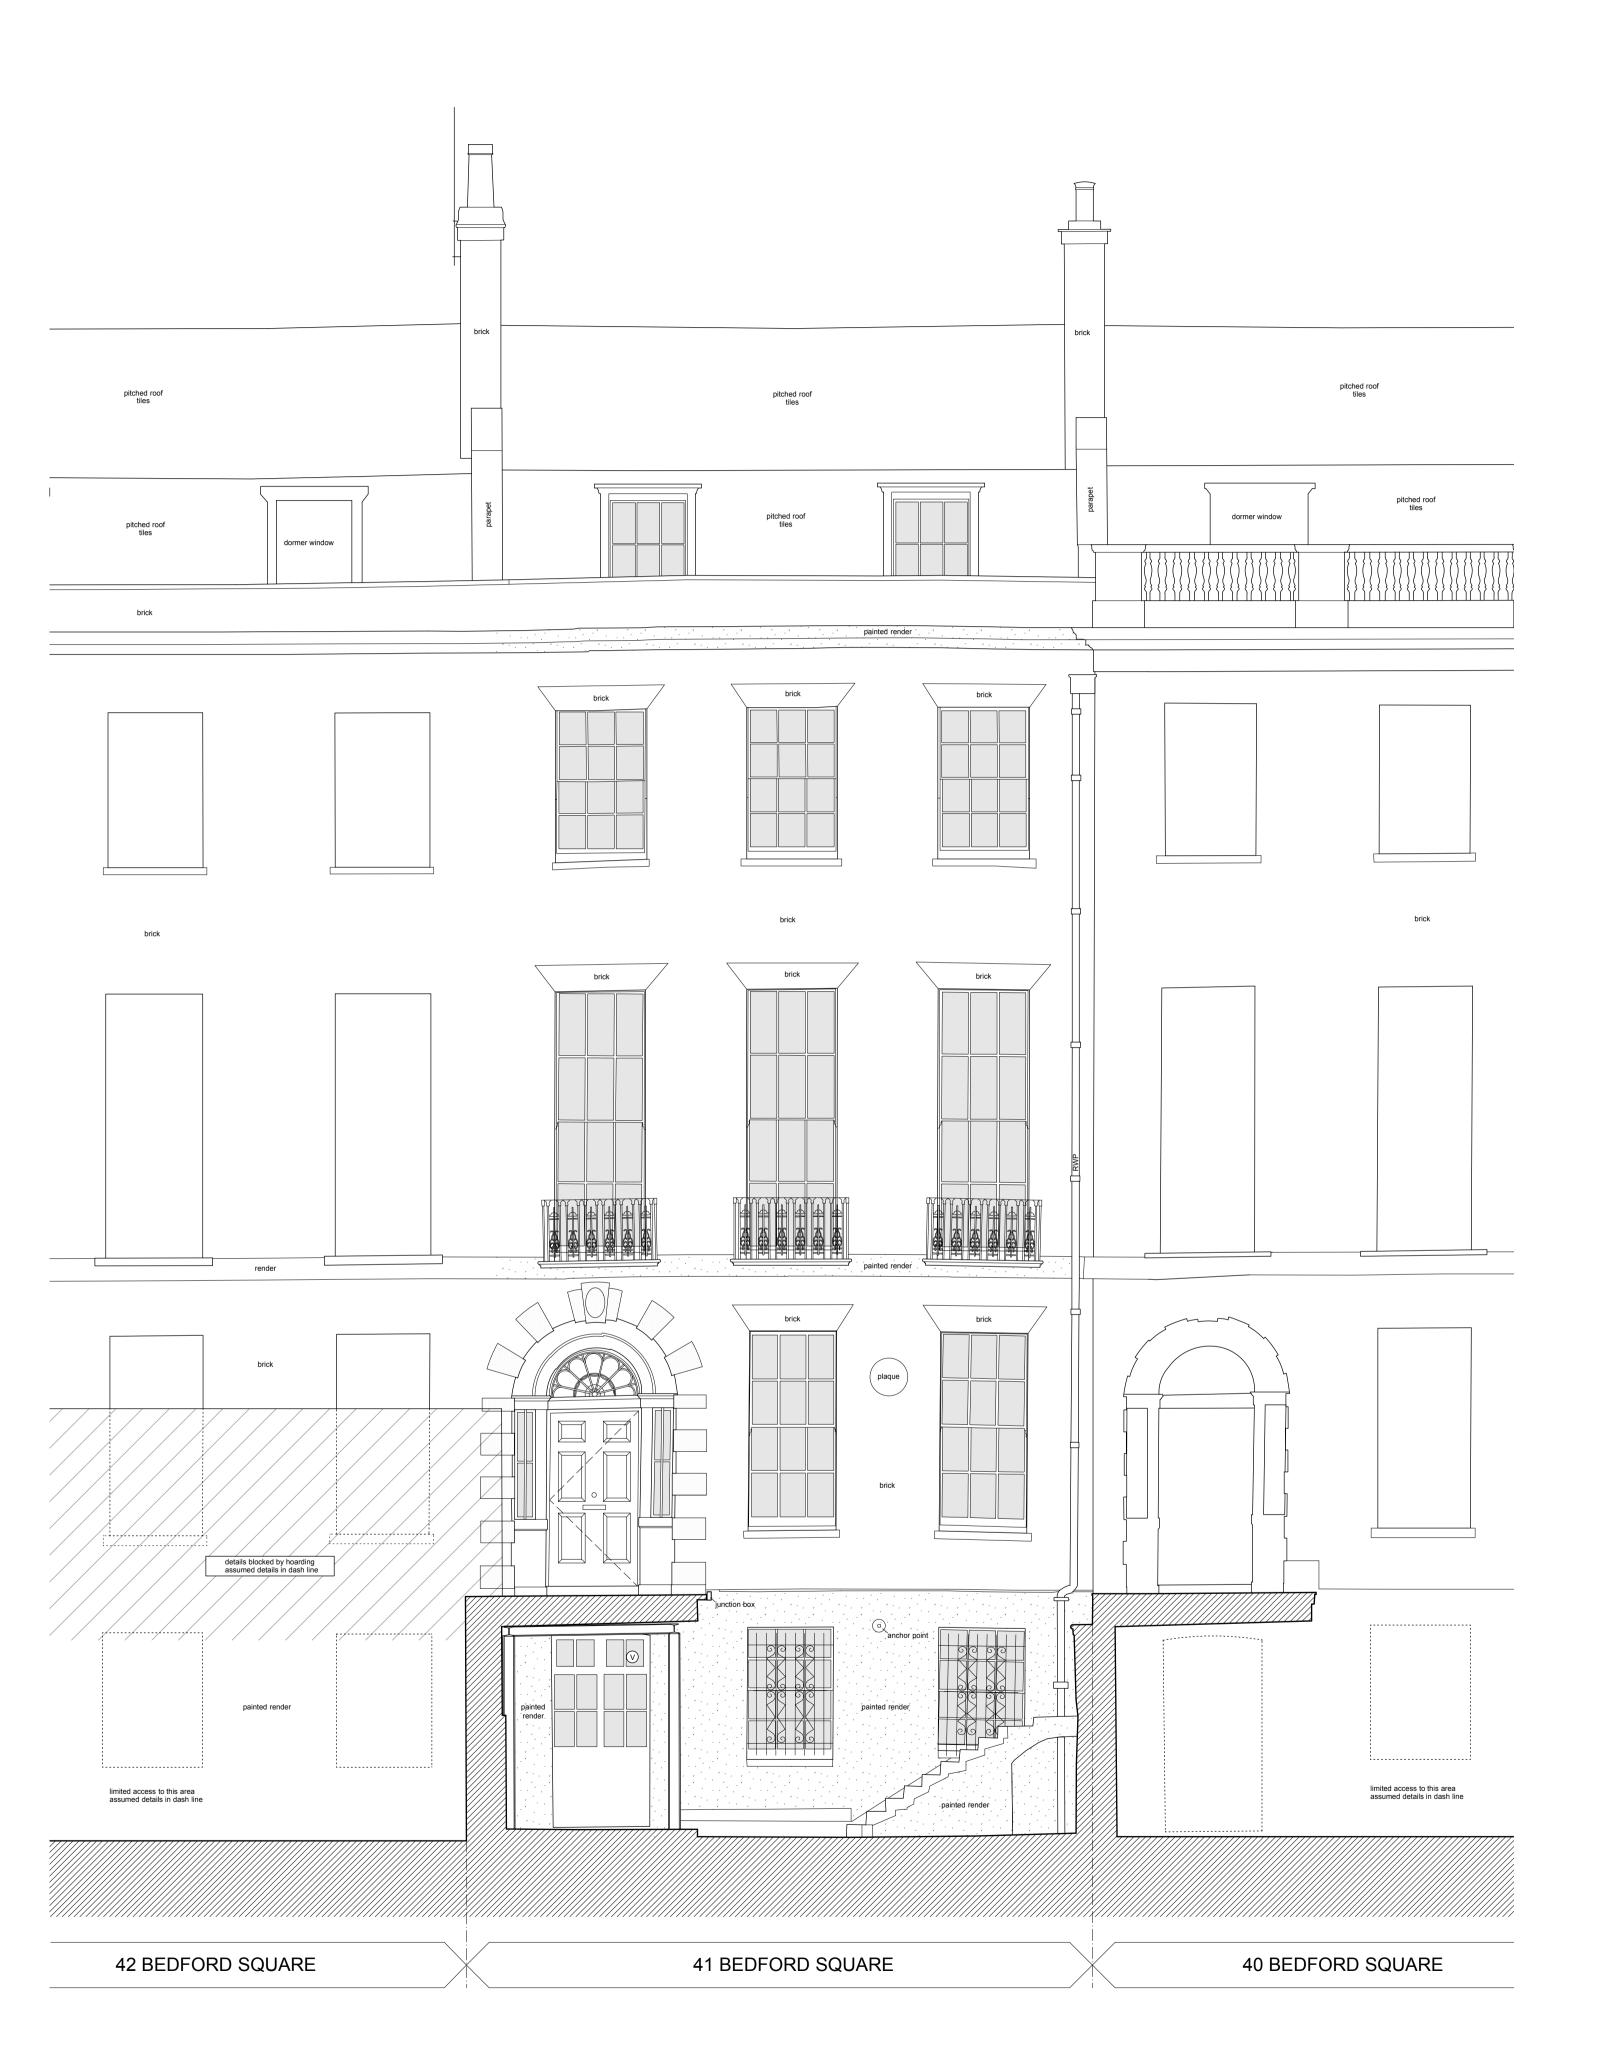

2 Existing Rear Elevation - 41 Bedford Square
1:50 @ A1

**CLIENT** EenEnVeertig Limited DRAWING No. 223\_PL\_018 Rev: P1 PLANNING / LBC

PROJECT 41, Bedford Square

WC1B 3HX

ISSUED FOR PLANNING / LBC 17 Jul 2019

CADFILE 223\_PL\_023

DRAWING Existing 41 Bedford Sq. SCALE 1:100 @ A3 1:50 @ A1 Front & Rear Elevations DATE

020 3393 3022 office@smok.co.uk

General notes

Copyright owned by **smok.** Do not scale from this drawing.