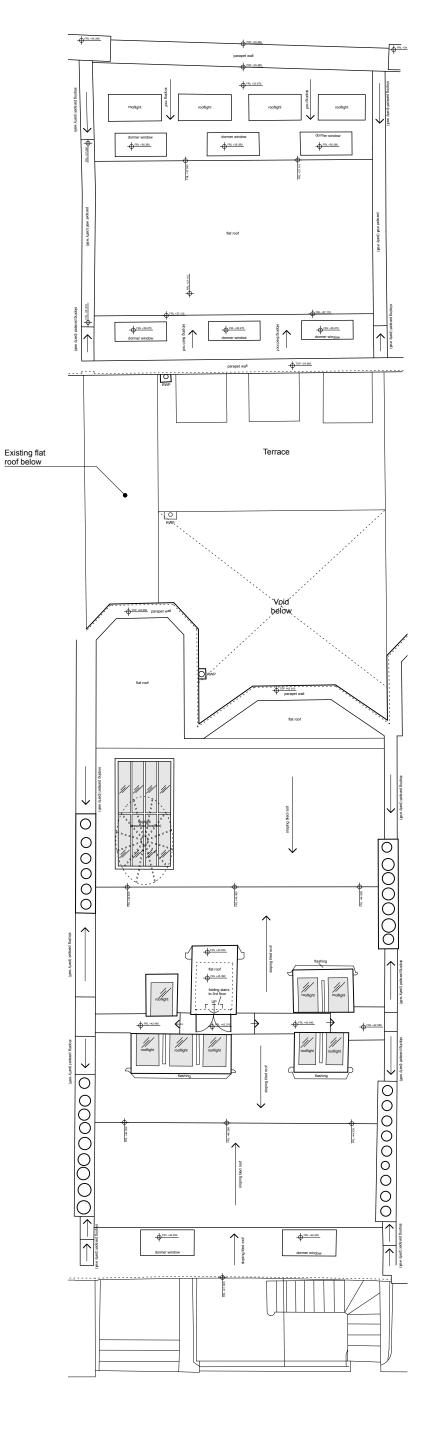

## **General notes**

Copyright owned by **smok.** Do not scale from this drawing. All dimensions are to be checked on site prior to commencing the construction of any element of the works or manufacture of any elements. Any discrepencies between the drawing and site conditions\dimensions, any errors or ommissions are to brought to the attention of the architect for clarification prior to proceeding with construction of the element of work. All dimensions are in millimeters. All construction to comply with all current British Standards and Building Regulations requirements.

**Drawing notes** 





3m

Bedford Square