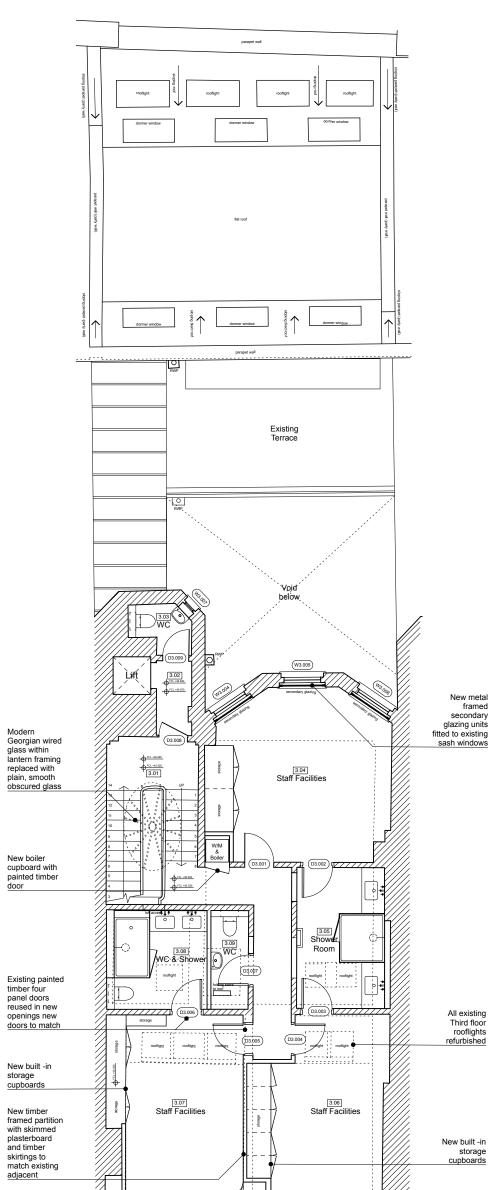

## General notes

Copyright owned by **smok.** Do not scale from this drawing. All dimensions are to be checked on site prior to commencing the construction of any element of the works or manufacture of any elements. Any discrepencies between the drawing and site conditions\dimensions, any errors or ommissions are to brought to the attention of the architect for clarification prior to proceeding with construction of the element of work. All dimensions are in millimeters. All construction to comply with all current British Standards and Building Regulations requirements.

## Drawing notes

## Drawing Legend

Existing Building Fabric - retained







3m

Bedford Square