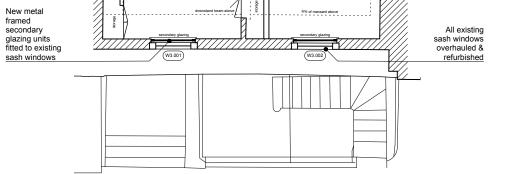

## General notes

Copyright owned by **smok.** Do not scale from this drawing. All dimensions are to be checked on site prior to commencing the construction of any element of the works or manufacture of any elements. Any discrepencies between the drawing and site conditions\dimensions, any errors or ommissions are to brought to the attention of the architect for clarification prior to proceeding with construction of the element of work. All dimensions are in millimeters. All construction to comply with all current British Standards and Building Regulations requirements.

## Drawing notes

## Drawing Legend

Existing Building Fabric - retained







3m

Bedford Square