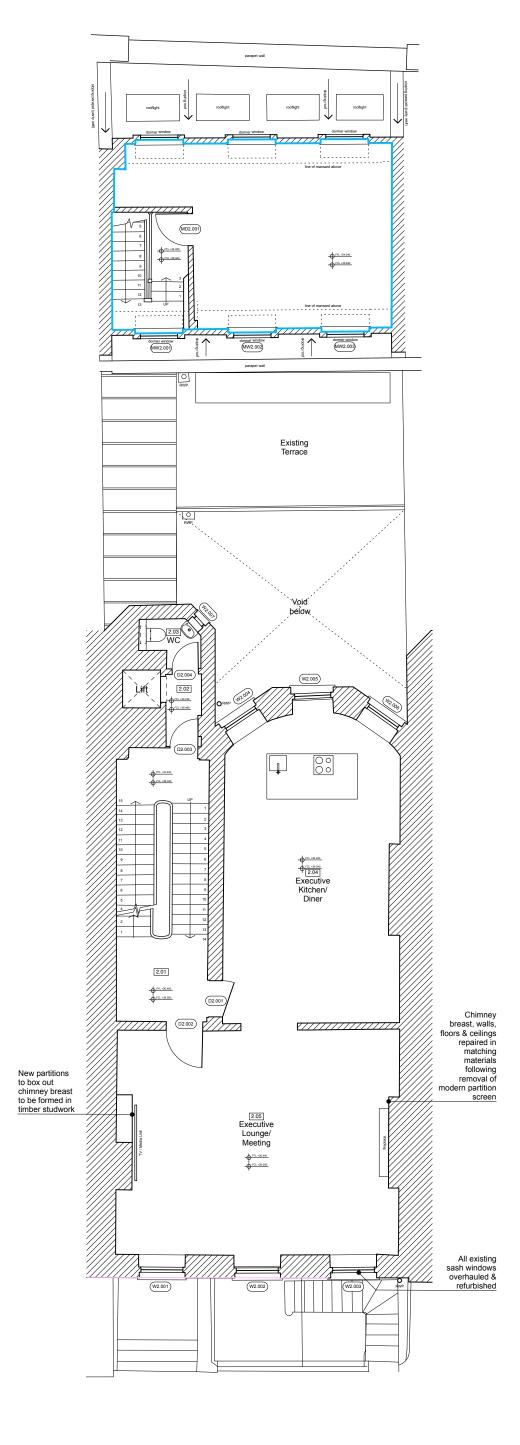

## Drawing Legend

**Existing Building** Fabric - retained

**Designates 11 Bedford** Avenue Office Demise

| P1       | ISSUED FOR PLANNING/ LBC                                 | 17 Jul 3   | 2010                    |
|----------|----------------------------------------------------------|------------|-------------------------|
| REVISION | DESCRIPTION                                              | DATE       | 2017                    |
| DRAWING  | Proposed Second                                          | SCALE      | 1:50 @ A1<br>1: 100 @ A |
|          | Floor GA Plan                                            | DATE       | May 2019                |
| PROJECT  | 41, Bedford Square                                       | DRAWN      | LDH                     |
|          | London                                                   | CADFILE    | 223_PL_0                |
|          | WC1B 3HX                                                 |            | $\mathcal{T}$           |
| CLIENT   | EenEnVeertig Limited                                     | (          | $\mathbb{D}$            |
| DRAWING  | <sup>™</sup> 223_PL_014                                  | Rev:       | <b>P1</b>               |
| STATUS   | PLANNING / LE                                            | 3 <i>C</i> |                         |
|          |                                                          |            | •                       |
|          | smo                                                      |            |                         |
|          | Unit 3, New North House, Lon<br>020 3393 3022 office@smo |            | BJ                      |
|          | 020 3373 3022 011Celusi110                               | K.CO.UK    |                         |