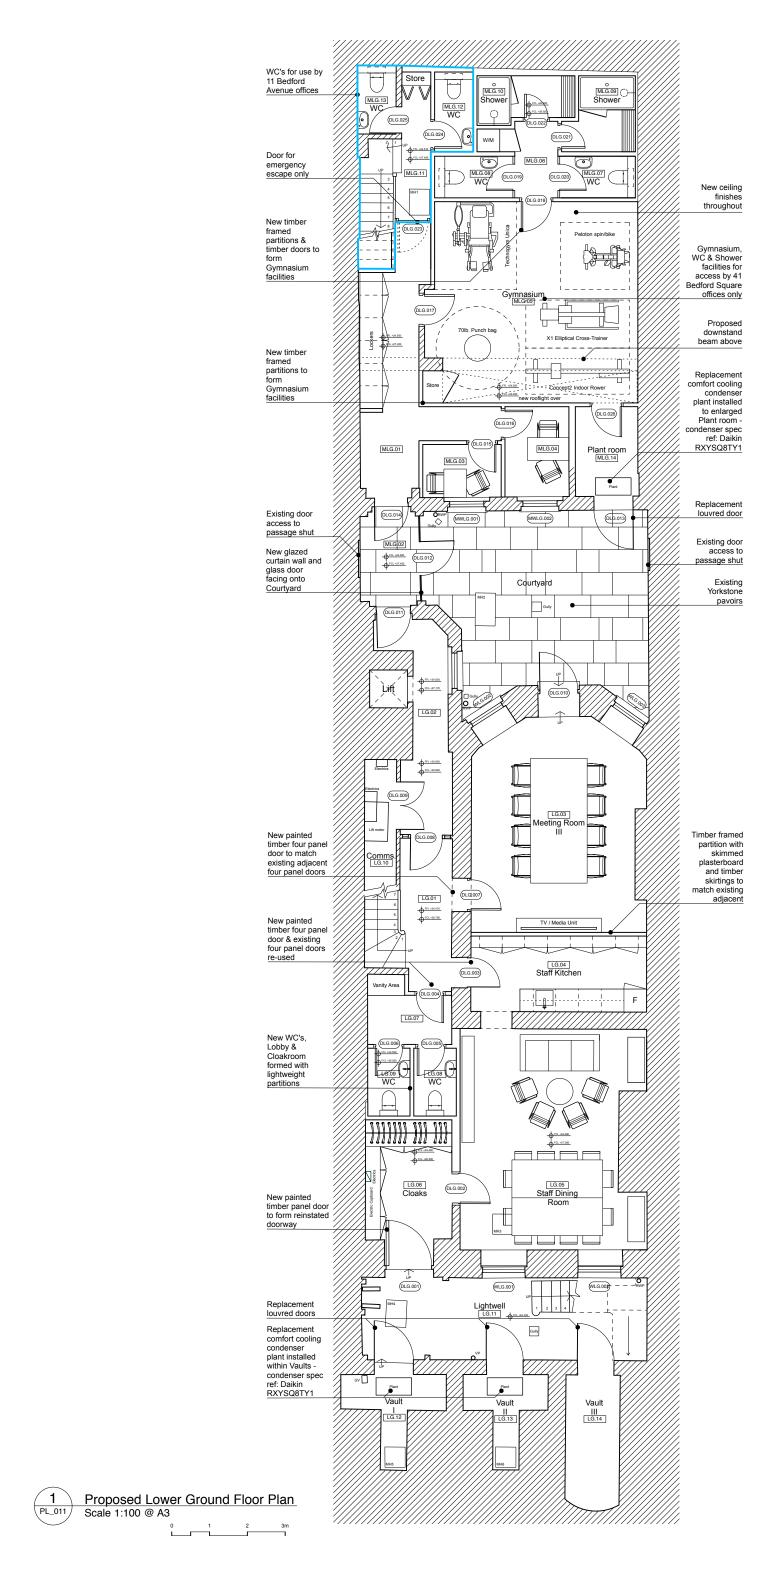

## General notes

Copyright owned by **smok.** Do not scale from this drawing. All dimensions are to be checked on site prior to commencing the construction of any element of the works or manufacture of any elements. Any discrepencies between the drawing and site conditions\dimensions, any errors or ommissions are to brought to the attention of the architect for clarification prior to proceeding with construction of the element of work. All dimensions are in millimeters. All construction to comply with all current British

Standards and Building Regulations requirements.

## Drawing notes

## Drawing Legend

Existing Building Fabric - retained

> Designates 11 Bedford Avenue Office Demise