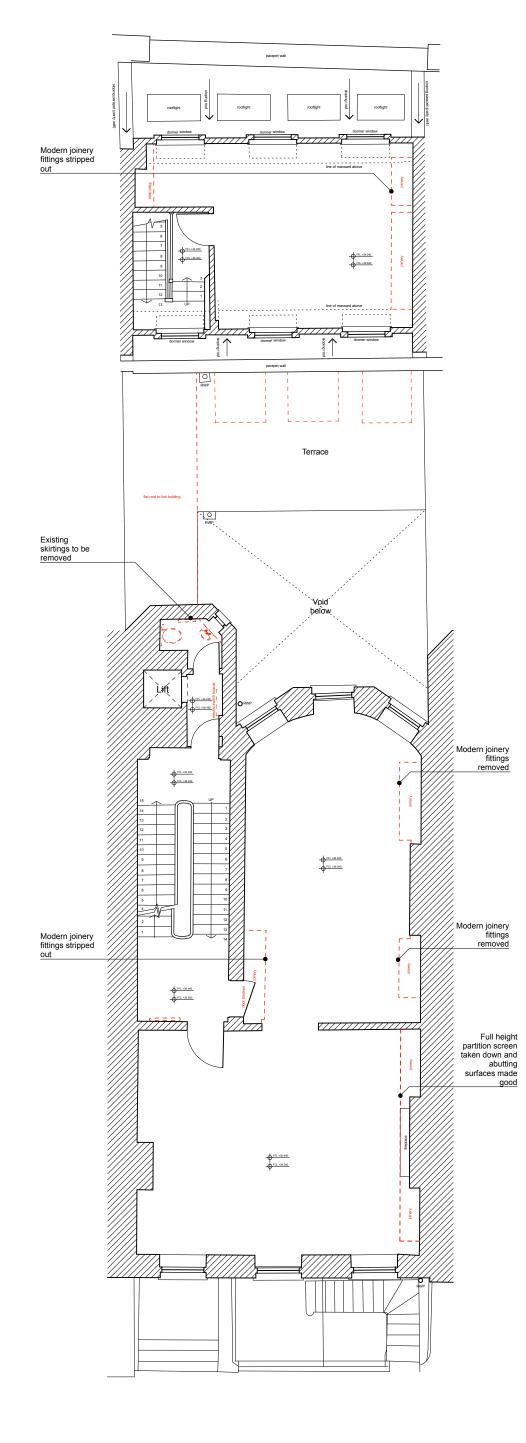

## Drawing notes

## Drawing Legend

Proposed Demolition

| P1       | ISSUED FOR PLANNING/ LBC      | 17 Jul 2019 |                          |
|----------|-------------------------------|-------------|--------------------------|
| REVISION | DESCRIPTION                   | DATE        |                          |
| DRAWING  | Proposed Demolition           | SCALE       | 1:50 @ A1<br>1: 100 @ A3 |
|          | Second Floor GA Plan          | DATE        | May 2019                 |
| PROJECT  | 41, Bedford Square            | DRAWN       | LDH                      |
|          | London                        | CADFILE     | 223_PL_009               |
|          | WC1B 3HX                      |             | $\mathcal{T}$            |
| CLIENT   | EenEnVeertig Limited          | (           | $\mathbb{D}$             |
| DRAWING  | <sup>™</sup> 223_PL_009       | Rev:        | <b>P1</b>                |
| STATUS   | PLANNING / LE                 | 3C          |                          |
|          | smo                           | k           |                          |
|          |                               |             |                          |
|          | Unit 3, New North House, Lond |             | BJ                       |
|          | 020 3393 3022 office@smol     | k.co.uk     |                          |