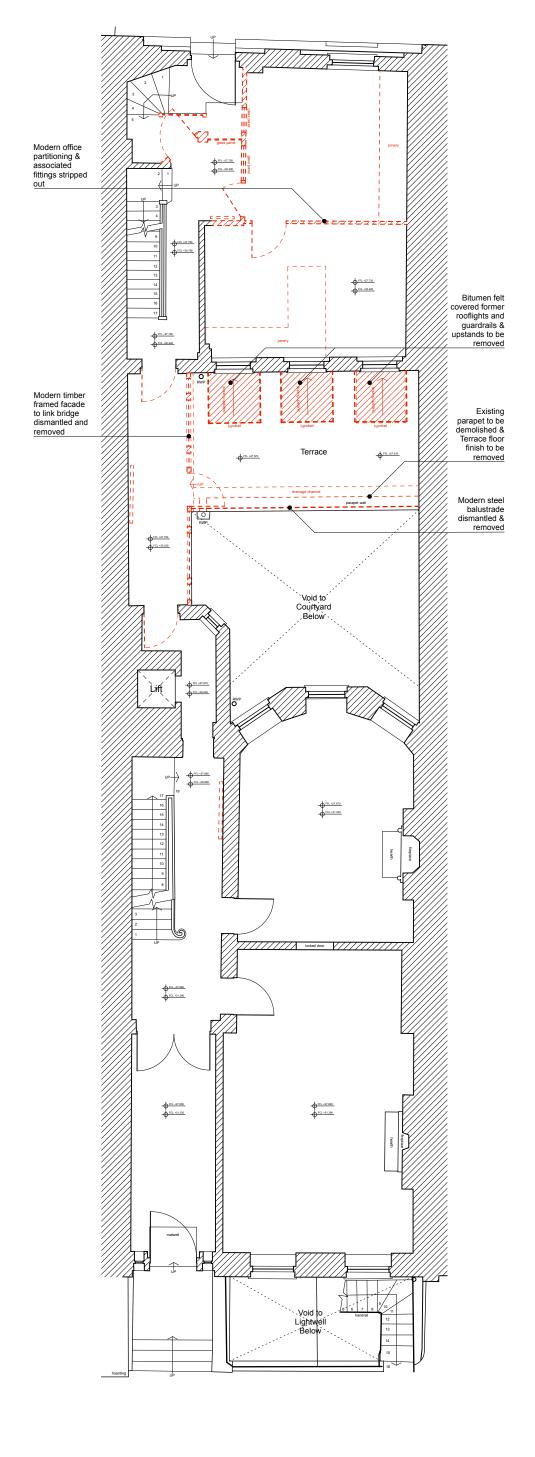

## Proposed Demolition Ground Floor Plan Scale 1:100 @ A3 1 2 3m

## General notes

Copyright owned by **smok.** 

Do not scale from this drawing. All dimensions are to be checked on site prior to commencing the construction of any element of the works or manufacture of any elements.

Any discrepencies between the drawing and site conditions\dimensions, any errors or ommissions are to brought to the attention of the architect for clarification prior to proceeding with construction of the element of work.

All dimensions are in millimeters. All construction to comply with all current British Standards and Building Regulations requirements.

## Drawing notes

## **Drawing Legend**

Existing Building Fabric - retained



---- Proposed Demolition



PLANNING / LBC