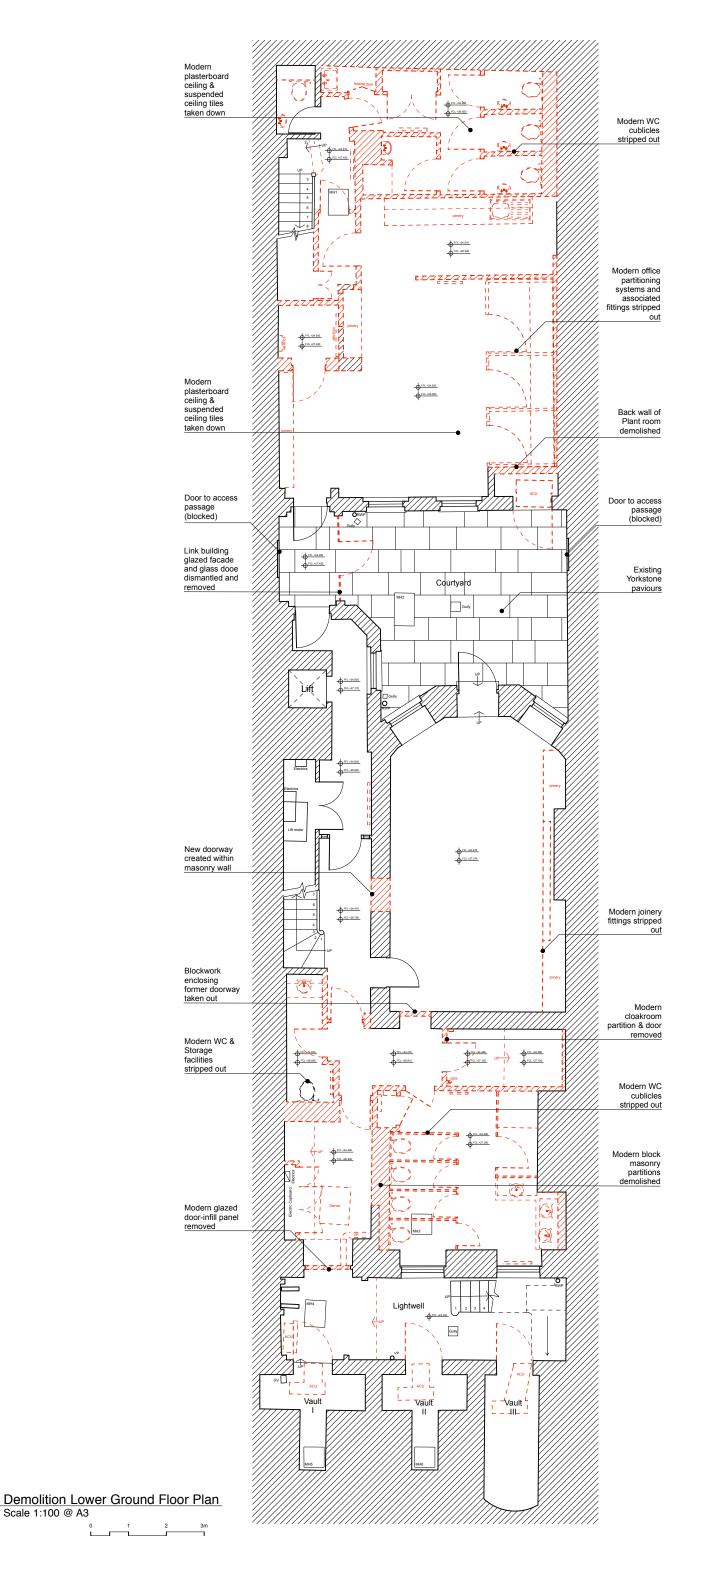

1 PL\_006

Scale 1:100 @ A3

## **Drawing Legend**

**Existing Building** Fabric - retained

**Existing Building Fabric - Demolition** 

**Proposed Demolition** 

ISSUED FOR PLANNING/ LBC 17 Jul 2019 DRAWING Proposed Demolition Lower Ground Floor GA May 2019 DATE PROJECT 41, Bedford Square LDH CADFILE 223 PL 006 London WC1B 3HX **EenEnVeertig Limited** 223\_PL\_006 STATUS

PLANNING / LBC