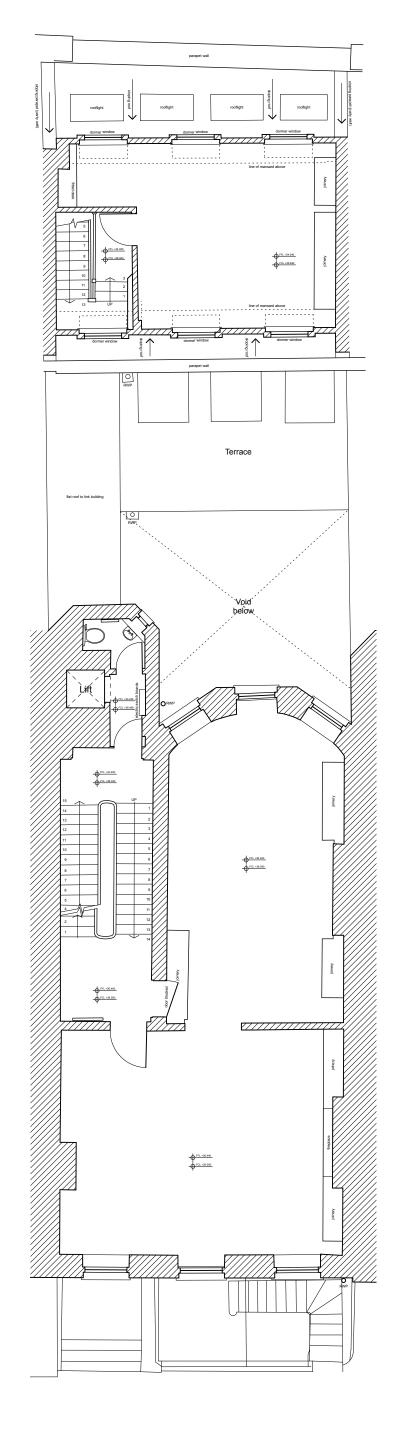

Drawing notes

| P1       | ISSUED FOR PLANNING/ LBC             | 17 Jul 2019 |                         |
|----------|--------------------------------------|-------------|-------------------------|
| REVISION | DESCRIPTION                          | DATE        |                         |
| DRAWING  | Existing Second                      | SCALE       | 1:50 @ A1<br>1: 100 @ A |
|          | Floor GA Plan                        | DATE        | May 2019                |
| PROJECT  | 41, Bedford Square                   | DRAWN       | LDH                     |
|          | London                               | CADFILE     | 223_GA_00               |
|          | WC1B 3HX                             | ,           | $\overline{\Delta}$     |
| CLIENT   | EenEnVeertig Limited                 | (           | $\mathbb{D}$            |
| DRAWING  | <sup>™</sup> 223_PL_004              | Rev:        | <b>P1</b>               |
| STATUS   | PLANNING / LE                        | 3 <i>C</i>  |                         |
|          |                                      |             |                         |
|          | SMO                                  | ) <b>K</b>  |                         |
|          | Linit O. Nieur Nienth Linux a. Linux | don N1 7    | DI                      |
|          | Unit 3, New North House, Long        |             | DJ                      |