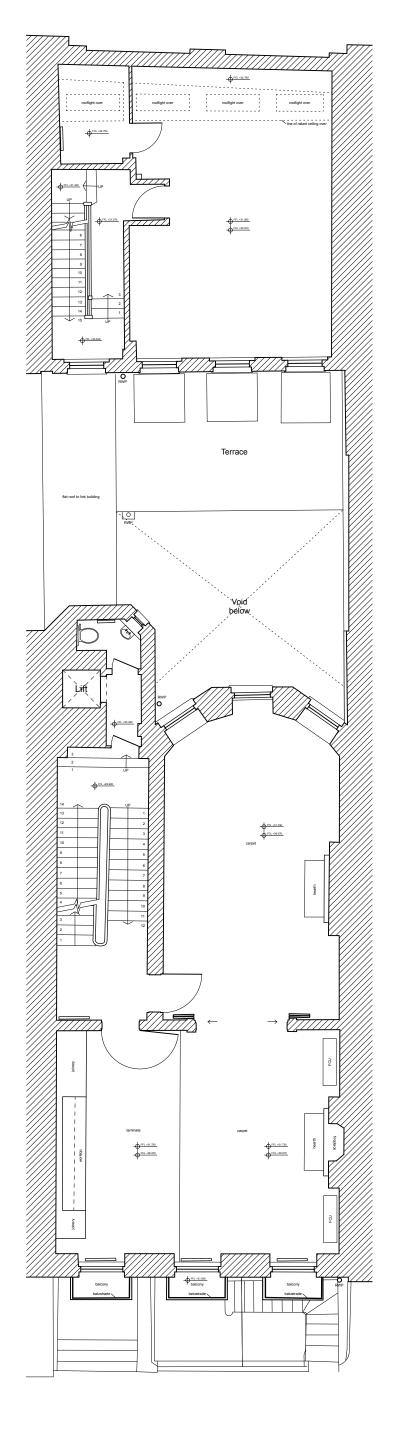

## 1 PL\_003 Existing First Floor Plan Scale 1:100 @ A3

**General notes** 

Copyright owned by **smok.**Do not scale from this drawing.
All dimensions are to be checked on site prior to commencing the construction of any element of the

## **Drawing notes**

| Floor GA Plan          |         |             | @ A1<br>) @ A3 |
|------------------------|---------|-------------|----------------|
| Floor GA Plan          |         |             |                |
|                        |         | May May     | 2019           |
| PROJECT 41, Bedford Sq | uare DR | LAWN        | DH             |
| London                 | CA      | DFILE 223 P | L_003          |
| WC1B 3HX               |         | $\bigcap$   | ١              |
| CLIENT EenEnVeertig L  | imited  | N           | )              |