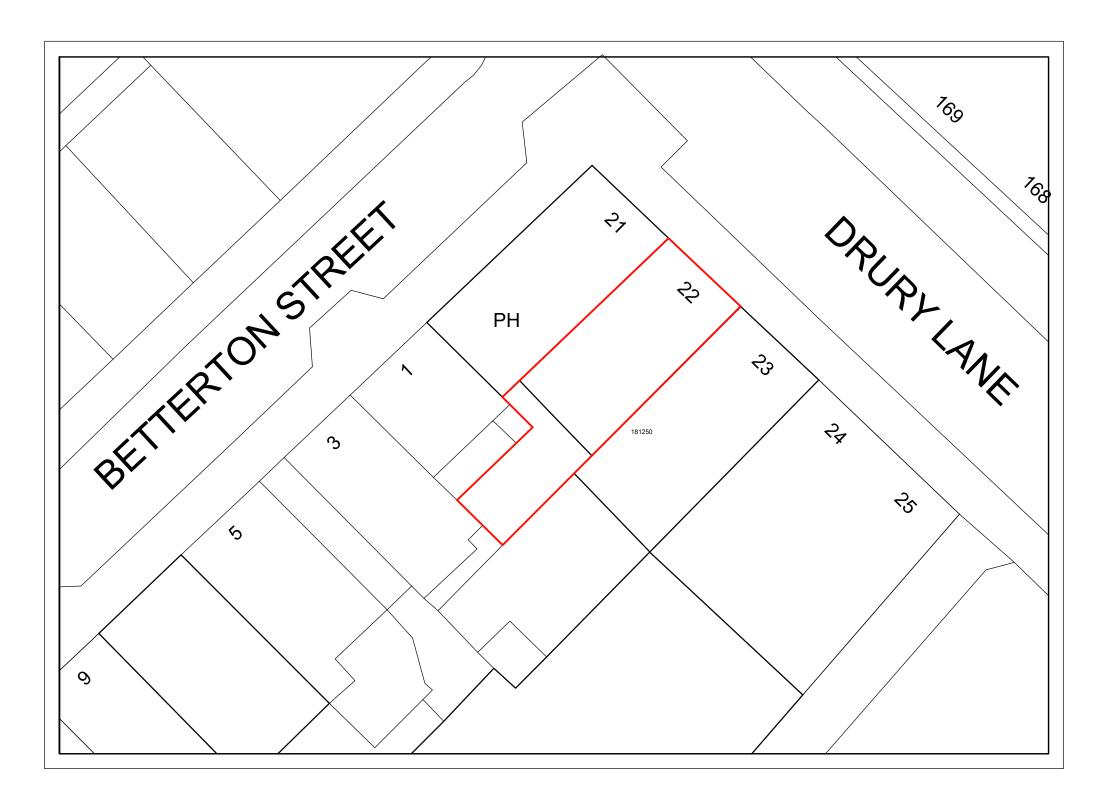

Natalia Nguyen Hong

Project 22 Drury Lane, Covent Garden, WC2B 5RH

Block Plan

|                  | Feb. 2019  | Rev: |
|------------------|------------|------|
| Scale:           | 1:200 @ A3 | /    |
| Drawing No. AA02 |            |      |