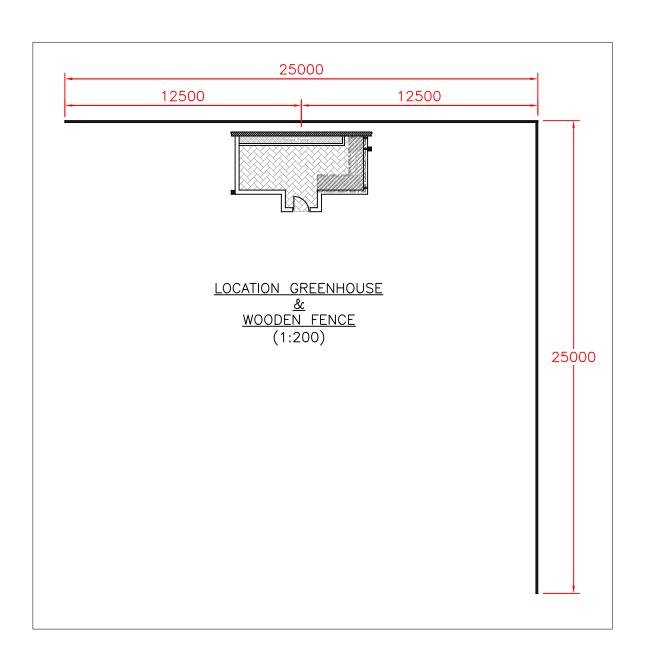

|                                       | REV.A - COLD FRAMES REMOVED. SHADES & LIGHTS ADDED. WOODEN FENCE SHOWN. NR. 24.06.19 |  |                                         |     |  |  |
|---------------------------------------|--------------------------------------------------------------------------------------|--|-----------------------------------------|-----|--|--|
|                                       |                                                                                      |  | PROPOSED GROUND PLAN                    |     |  |  |
| · · · · · · · · · · · · · · · · · · · |                                                                                      |  | 110001101010101010000000000000000000000 |     |  |  |
|                                       | GREENHOUSES AND CONSERVATORIES                                                       |  | 315 BAYS. 45° ROOF                      |     |  |  |
|                                       | DRAWN DATE                                                                           |  | SCALE DWG NO.                           | REV |  |  |
|                                       | NR 31.05                                                                             |  | 1:50 @A3 VPF 5650/T Sheet 2 of 2        | Α   |  |  |
|                                       | CHECKED CHECKED                                                                      |  | CUSTOMER / ORDER No.                    |     |  |  |
|                                       |                                                                                      |  | Mrs. G. McDougal, Redington Road. 25728 |     |  |  |