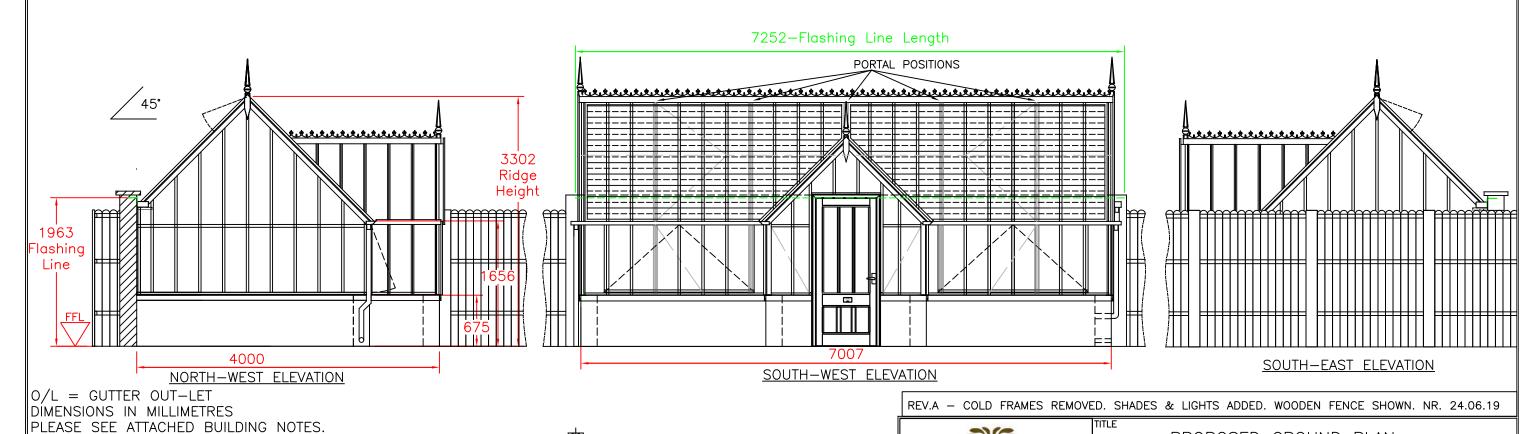

## FOR CONSENT

DO NOT BUILD TO THIS PLAN, SPECIFICATION STILL TO BE CONFIRMED

O/L = GUTTER OUT-LET DIMENSIONS IN MILLIMETRES

PLEASE SEE ATTACHED BUILDING NOTES.

TOLERANCE: + OR - 5mm, EXCEPT AT DOORWAY.

\* 215mm - Nominal dimension, wall should be

|                                       | REV.A - COLD FRAMES REMOVED. SHADES & LIGHTS ADDED. WOODEN FENCE SHOWN. NR. 24.06.19 |  |                                         |     |  |  |
|---------------------------------------|--------------------------------------------------------------------------------------|--|-----------------------------------------|-----|--|--|
|                                       |                                                                                      |  | PROPOSED GROUND PLAN                    |     |  |  |
| · · · · · · · · · · · · · · · · · · · |                                                                                      |  | 110001101010101010000000000000000000000 |     |  |  |
|                                       | GREENHOUSES AND CONSERVATORIES                                                       |  | 315 BAYS. 45° ROOF                      |     |  |  |
|                                       | DRAWN DATE                                                                           |  | SCALE DWG NO.                           | REV |  |  |
|                                       | NR 31.05                                                                             |  | 1:50 @A3 VPF 5650/T Sheet 2 of 2        | Α   |  |  |
|                                       | CHECKED CHECKED                                                                      |  | CUSTOMER / ORDER No.                    |     |  |  |
|                                       |                                                                                      |  | Mrs. G. McDougal, Redington Road. 25728 |     |  |  |