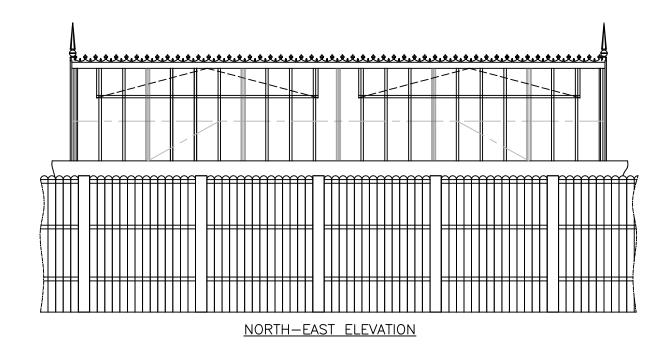

|                                       | REV.A - COLD FRAMES REMOVED. SHADES & LIGHTS ADDED. WOODEN FENCE SHOWN. NR. 24.06.19 |  |                                         |     |  |  |
|---------------------------------------|--------------------------------------------------------------------------------------|--|-----------------------------------------|-----|--|--|
|                                       |                                                                                      |  | PROPOSED GROUND PLAN                    |     |  |  |
| · · · · · · · · · · · · · · · · · · · |                                                                                      |  | 110001101010101010000000000000000000000 |     |  |  |
|                                       | GREENHOUSES AND CONSERVATORIES                                                       |  | 315 BAYS. 45° ROOF                      |     |  |  |
|                                       | DRAWN DATE                                                                           |  | SCALE DWG NO.                           | REV |  |  |
|                                       | NR 31.05                                                                             |  | 1:50 @A3 VPF 5650/T Sheet 2 of 2        | Α   |  |  |
|                                       | CHECKED CHECKED                                                                      |  | CUSTOMER / ORDER No.                    |     |  |  |
|                                       |                                                                                      |  | Mrs. G. McDougal, Redington Road. 25728 |     |  |  |