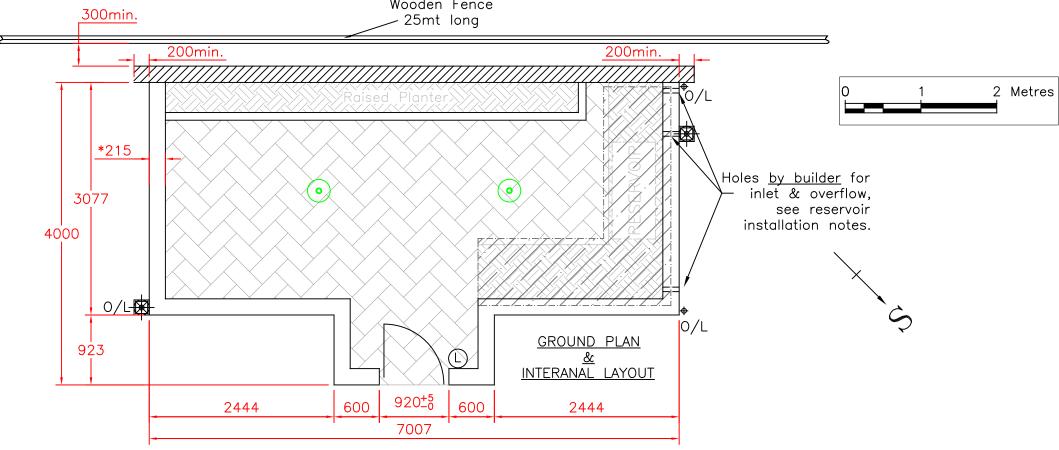

PATH

BENCHING

- DRAIN/GULLEY

GIFFORD LIGHTS

SHADES

LIGHT SWITCH

The dimensions shown on this drawing are those of the required base wall. As our structures are manufactured to accommodate these dimensions the completed base MUST correspond exactly (by steel tape measure) to the measurements on this drawing. If the base wall is incorrect in any way, the expense of alterations and delays in installation etc., are the responsibility of the builder and/or the customer.

Cold frames & Internal Planters Only.

Traditional Provisional 3Q Greenhouses\McDOUGAL25728\McDO5728\_GP.dwg

TOLERANCE: + OR - 5mm, EXCEPT AT DOORWAY.

Solid with header course.

\* 102mm - Nominal dimension, single course wall

\* 215mm — Nominal dimension, wall should be

ALITEX LIMITED, TORBERRY FARM, SOUTH HARTING, PETERSFIELD, HAMPSHIRE. GU31 5RG. TEL: 01730 826900. e-mail: enquiries@alitex.co.uk

CUSTOMER / ORDER No.

PROPOSED GROUND PLAN

Solid with header course.

\* 102mm — Nominal dimension, single course wall Cold frames & Internal Planters Only.

The dimensions shown on this drawing are those of the required base wall. As our structures are manufactured to accommodate these dimensions the completed base MUST correspond exactly (by steel tape measure) to the measurements on this drawing. If the base wall is incorrect in any way, the expense of alterations and delays in installation etc., are the responsibility of the builder and/or the customer.