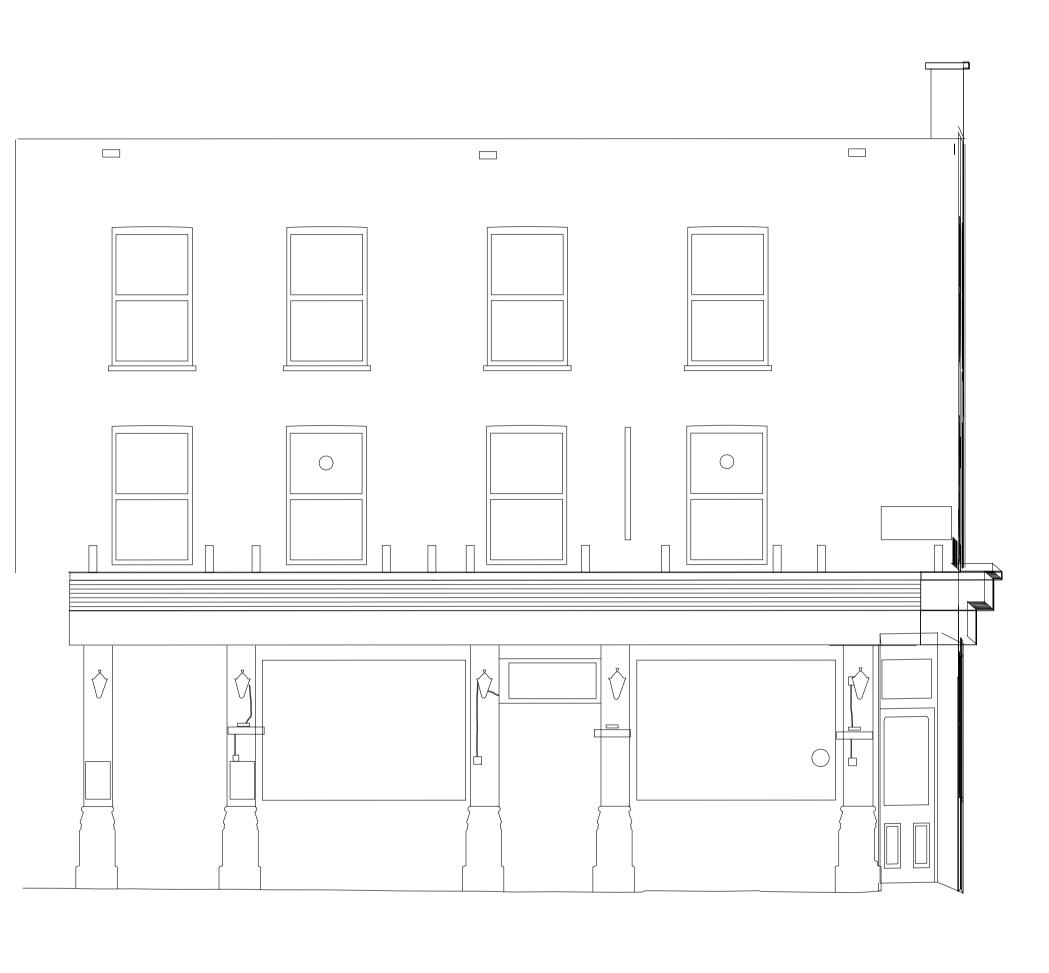

Do not reproduce this drawing without written permission. All dimensions are in millimetres unless stated otherwise. 

|                                              | Site Address:<br>Exmouth A                    | <sup>Site Address:</sup><br>Exmouth Arms, London, NW1 |                   |                                   |           |  |
|----------------------------------------------|-----------------------------------------------|-------------------------------------------------------|-------------------|-----------------------------------|-----------|--|
| COSTAIN SKANSKA                              | Drawing Title:<br>External Elevation-Proposed |                                                       |                   |                                   |           |  |
| Costain Skanska Joint Venture                |                                               | •                                                     |                   |                                   |           |  |
| 9th Floor<br>The Tower<br>1 Eversholt Street | Drawn by:<br>PB                               | Reviewed by:<br>AP                                    | Checked by:<br>AB | Presentation Scale:<br>1:150 @ A1 |           |  |
| London NW1 2DN                               | Date:<br>18-02-2019                           | EW-NI-Exmouth-PR-EL-01                                |                   |                                   | Revision: |  |