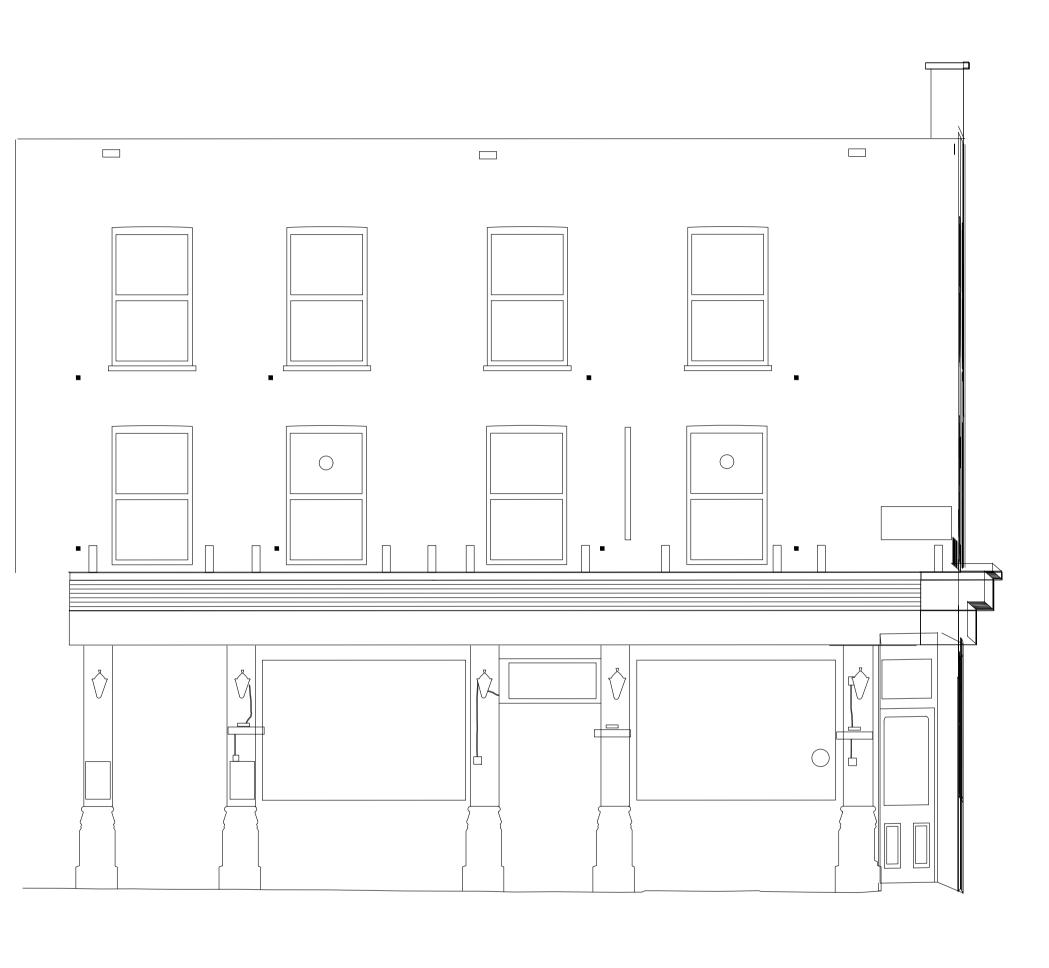

Do not reproduce this drawing without written permission. All dimensions are in millimetres unless stated otherwise. 

|                                              | Site Address:<br>Exmouth A                    | <sup>Site Address:</sup><br>Exmouth Arms, London, NW1 |                   |                                   |           |  |
|----------------------------------------------|-----------------------------------------------|-------------------------------------------------------|-------------------|-----------------------------------|-----------|--|
| COSTAIN SKANSKA                              | Drawing Title:<br>External Elevation-Proposed |                                                       |                   |                                   |           |  |
| Costain Skanska Joint Venture                |                                               | •                                                     |                   |                                   |           |  |
| 9th Floor<br>The Tower<br>1 Eversholt Street | Drawn by:<br>PB                               | Reviewed by:<br>AP                                    | Checked by:<br>AB | Presentation Scale:<br>1:150 @ A1 |           |  |
| London NW1 2DN                               | Date:<br>18-02-2019                           | EW-NI-Exmouth-PR-EL-01                                |                   |                                   | Revision: |  |