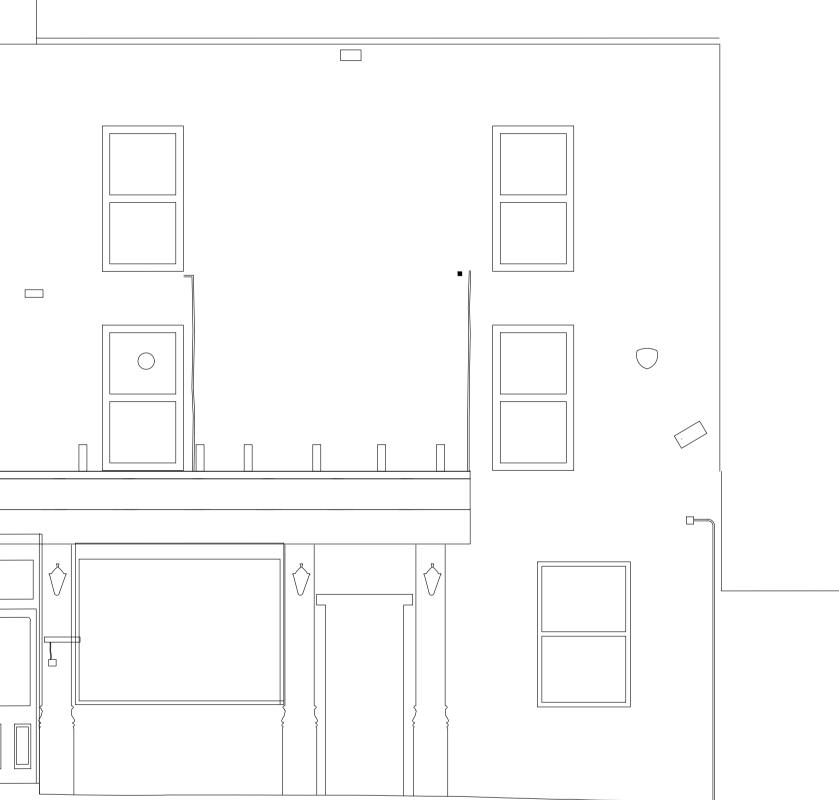

Do not reproduce this drawing without written permission. All dimensions are in millimetres unless stated otherwise.

|                               | Site Address:             | rma Landan NN            | <b>N/</b> 4 |                     |           |  |
|-------------------------------|---------------------------|--------------------------|-------------|---------------------|-----------|--|
|                               | Exmouth Arms, London, NW1 |                          |             |                     |           |  |
| COSTAIN SKANSKA               | Drawing Title:            |                          |             |                     |           |  |
|                               | External E                | evation-Existing         |             |                     |           |  |
| Costain Skanska Joint Venture |                           |                          |             |                     |           |  |
| 9th Floor                     | Drawn by:                 | Reviewed by:             | Checked by: | Presentation Scale: |           |  |
| The Tower                     | PB                        | AP                       | AB          | 1:50 @ A1           |           |  |
| 1 Eversholt Street            | Date:                     | Drawing No.              |             |                     | Revision: |  |
| London NW1 2DN                | 18-02-2019                | • EW-NI-Exmouth-EX-EL-01 |             |                     | 1.0       |  |