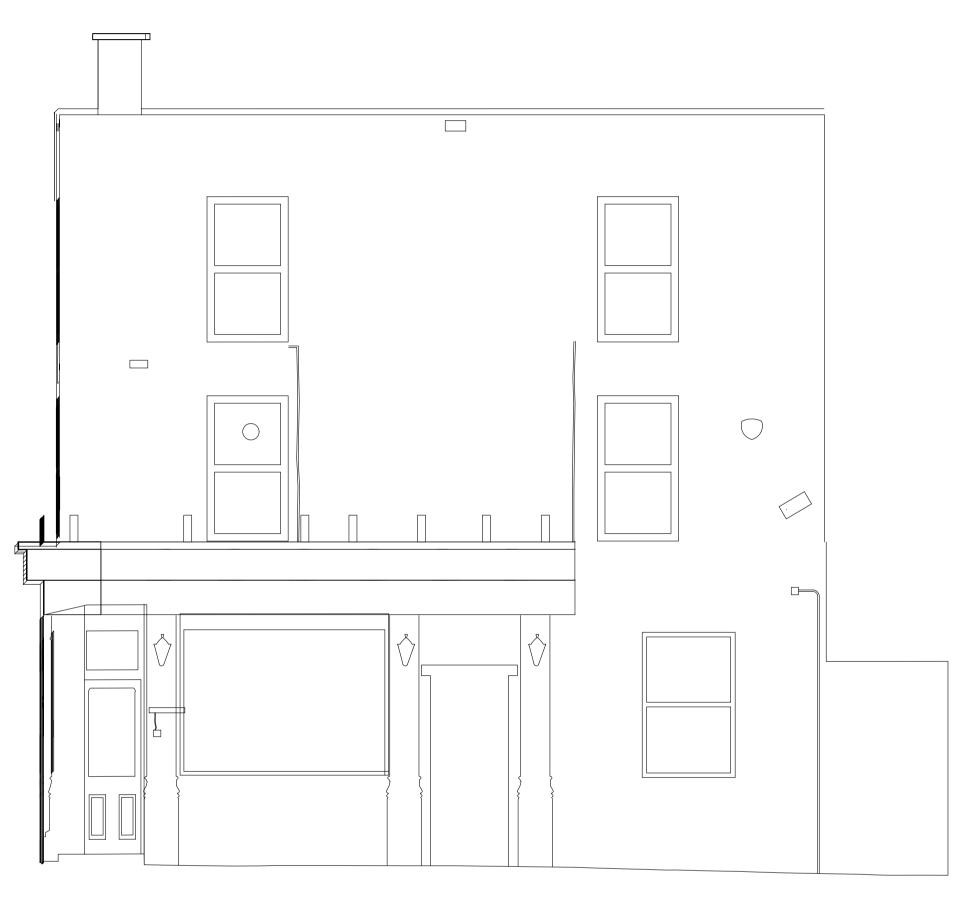

Do not reproduce this drawing without written permission. All dimensions are in millimetres unless stated otherwise.

|                               | Site Address:             | rma Landan NN            | <b>N/</b> 4 |                     |           |  |
|-------------------------------|---------------------------|--------------------------|-------------|---------------------|-----------|--|
|                               | Exmouth Arms, London, NW1 |                          |             |                     |           |  |
| COSTAIN SKANSKA               | Drawing Title:            |                          |             |                     |           |  |
|                               | External E                | evation-Existing         |             |                     |           |  |
| Costain Skanska Joint Venture |                           |                          |             |                     |           |  |
| 9th Floor                     | Drawn by:                 | Reviewed by:             | Checked by: | Presentation Scale: |           |  |
| The Tower                     | PB                        | AP                       | AB          | 1:50 @ A1           |           |  |
| 1 Eversholt Street            | Date:                     | Drawing No.              |             |                     | Revision: |  |
| London NW1 2DN                | 18-02-2019                | • EW-NI-Exmouth-EX-EL-01 |             |                     | 1.0       |  |