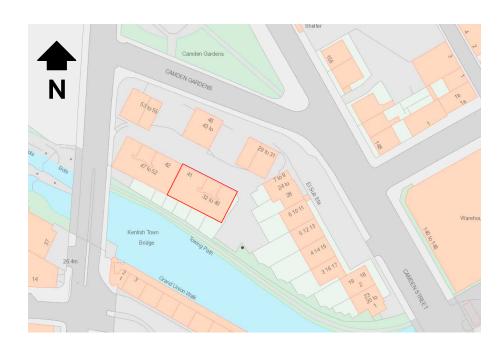

## Site Plan

Sheet Size: A3 © ALDERTON ASSOCIATES

#### Site

34 Camden Gardens, London, NW1 9PQ