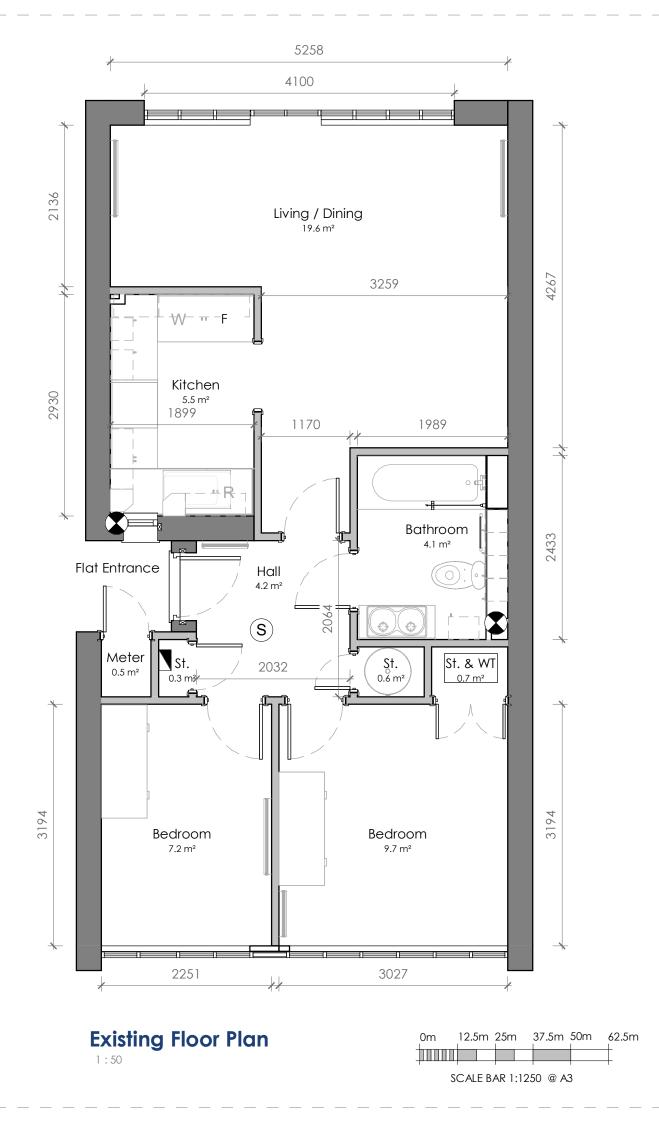

# A2092 / 101 : Existing Floor Plan

LIVING / DINING

#### **NOTES**

DO NOT SCALE FROM THIS DRAWING.
All dimensions to be verified on site before work commences
All discrepancies to be notified to the Contract Administrator.

0m 0.5m 1m 1.5m 2m 2.5m

SCALE BAR 1:50 @ A3

### **LEGEND**

Consumer Unit

Extract Fan

 $(\mathbf{S})$  Smoke Detector

Rev Date Description

Drawing Status: TENDER

Sheet Size:

3 Brassie Wood Chelmsford CM3 3FP