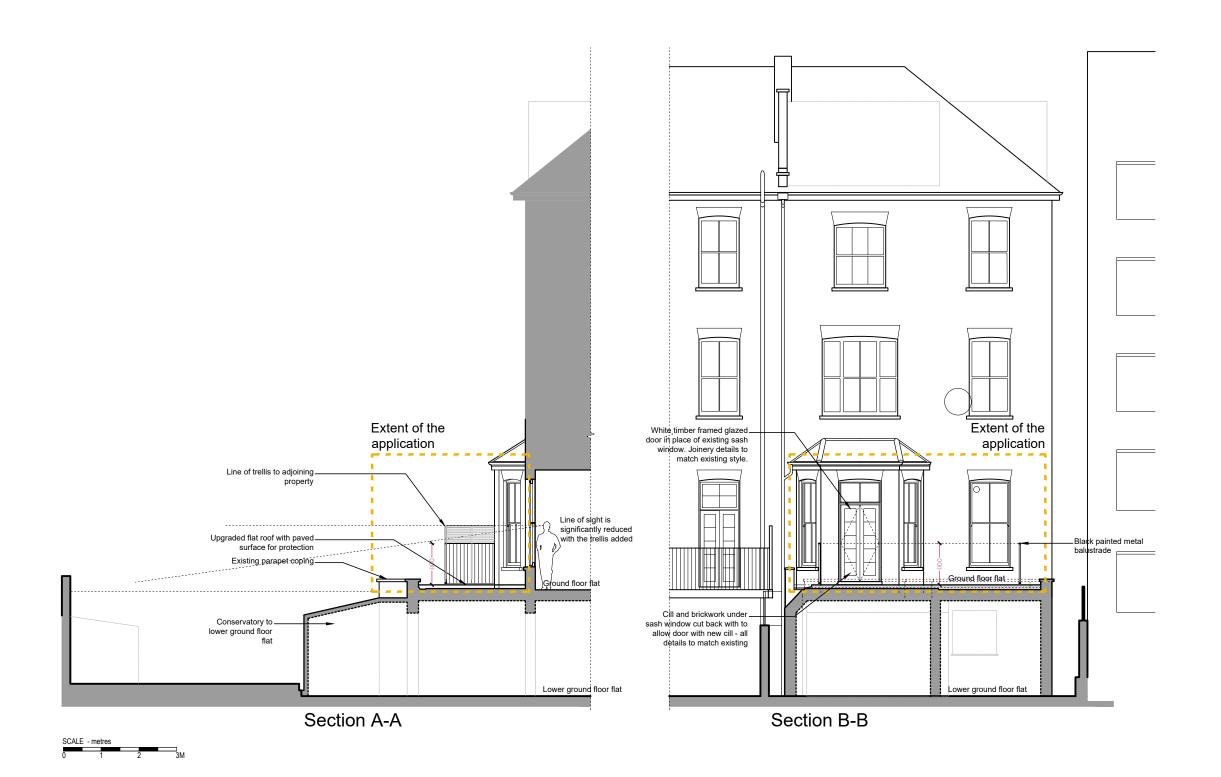

## NOTE

THIS DRAWING IS TO BE READ IN CONJUNCTION WITH ALL OTHER RELEVANT DRAWINGS AND SPECIFICATIONS

THIS DRAWING HAS BEEN PREPARED FOR IDENTIFICATION PURPOSES ONLY. VERIFICATION OF DRAWN INFORMATION TO BE CARRIED OUT BY CONTRACTOR PRIOR TO OTHER USE. ALL DIMENSIONS TO BE OF CHECKED ON SITE, AND SUCH DIMENSIONS TO BE THE CONTRACTORS RESPONSIBILITY. DRAWING ERRORS AND OMISSIONS TO BE REPORTED TO THE CONTRACT ADMINISTRATOR.

16/07/19 A - Terrace reduced in size DATE

38 Northwood Road London, N6 5TP

rupert@eveleghdesigns.co.uk jocelyn@eveleghdesigns.co.uk tel 07722 830254

| project 26 ADAMSON ROAD London NW3 drawing PROPOSED SECTIONS |                  |             | no<br>19/12   |
|--------------------------------------------------------------|------------------|-------------|---------------|
|                                                              |                  |             | GA 03 //      |
| scale<br>1:100@A3                                            | date<br>20.05.19 | drawn<br>RE | checke<br>JLE |

scale date 1:100@A3 20.05.19

## **PLANNING**