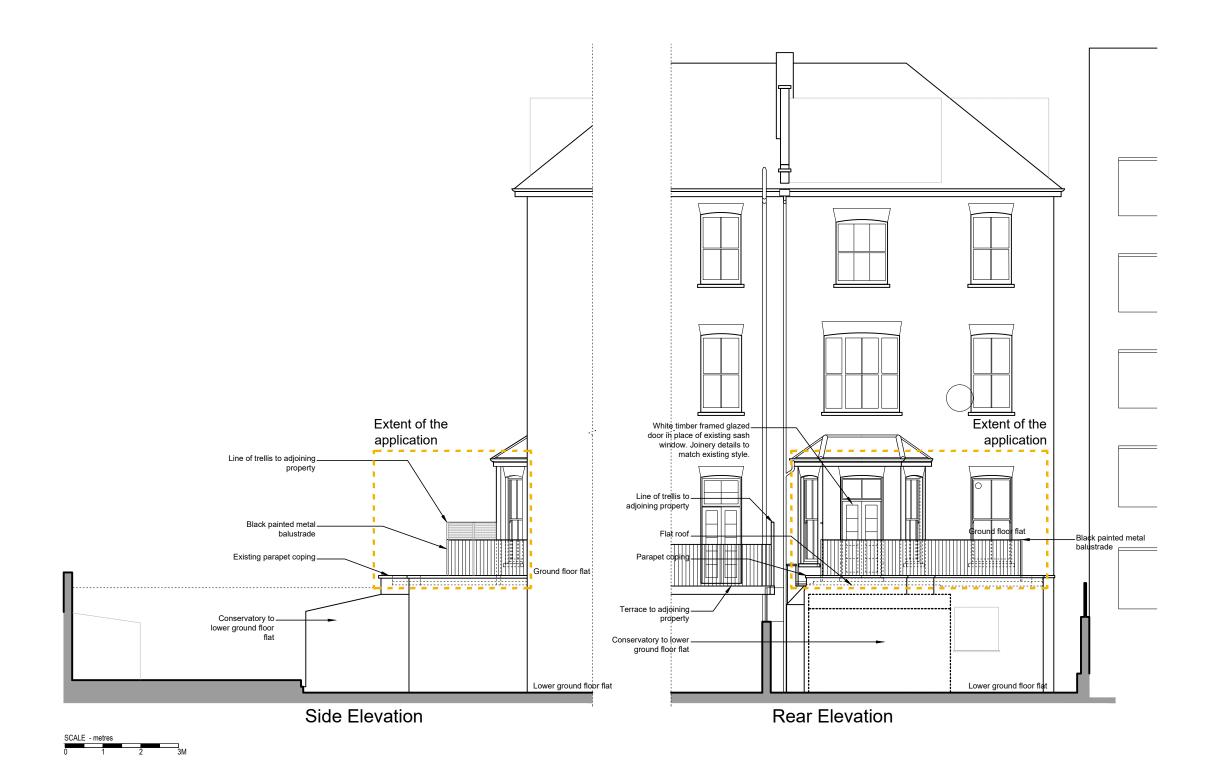

## Evelegh Designs

38 Northwood Road London, N6 5TP

rupert@eveleghdesigns.co.uk jocelyn@eveleghdesigns.co.uk tel 07722 830254

| )4                                              |                              |                                                     |
|-------------------------------------------------|------------------------------|-----------------------------------------------------|
| project<br>26 ADAMSON ROAD<br>London NW3        |                              | no<br>19/12                                         |
| drawing<br>PROPOSED REAR AND SIDE<br>ELEVATIONS |                              | GA 02 /A                                            |
| date<br>20.05.19                                | drawn<br>RE                  | checked<br>JLE                                      |
|                                                 | 3<br>D REAR AN<br>IS<br>date | DN ROAD<br>3<br>D REAR AND SIDE<br>NS<br>date drawn |