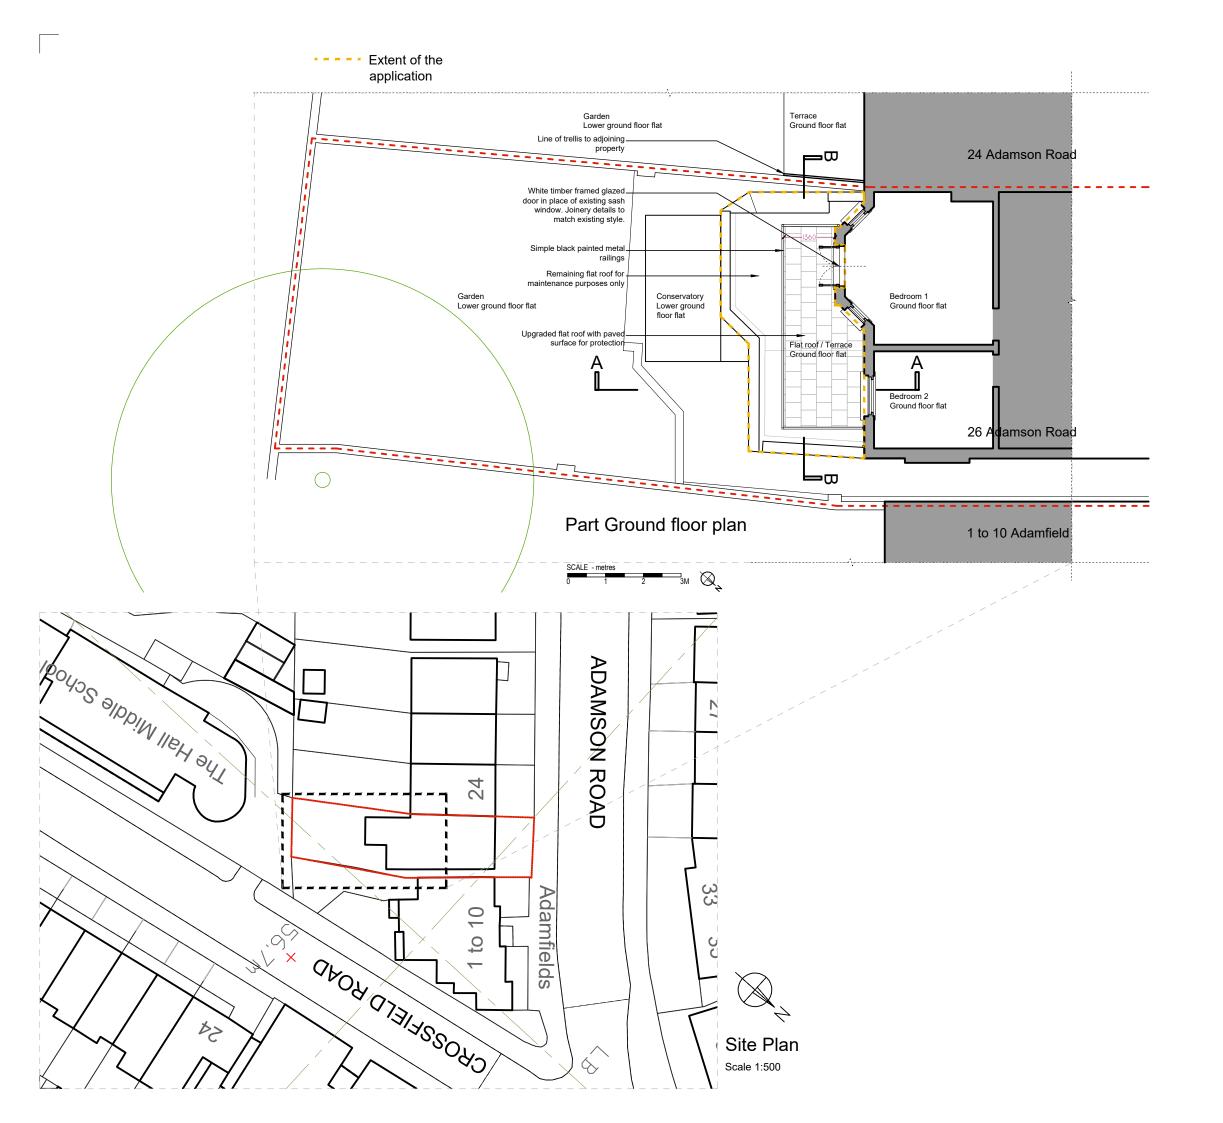

## Evelegh Designs

38 Northwood Road London, N6 5TP

rupert@eveleghdesigns.co.uk jocelyn@eveleghdesigns.co.uk

| tel 07722 830254                         |                  |             |                |
|------------------------------------------|------------------|-------------|----------------|
| project<br>26 ADAMSON ROAD<br>London NW3 |                  |             | no<br>19/12    |
| drawing PROPOSED PART GROUND             |                  |             | no<br>GA 01 /A |
| FLOOR PLAN                               |                  |             |                |
| scale<br>1:100@A3                        | date<br>20.05.19 | drawn<br>RE | checked<br>JLE |