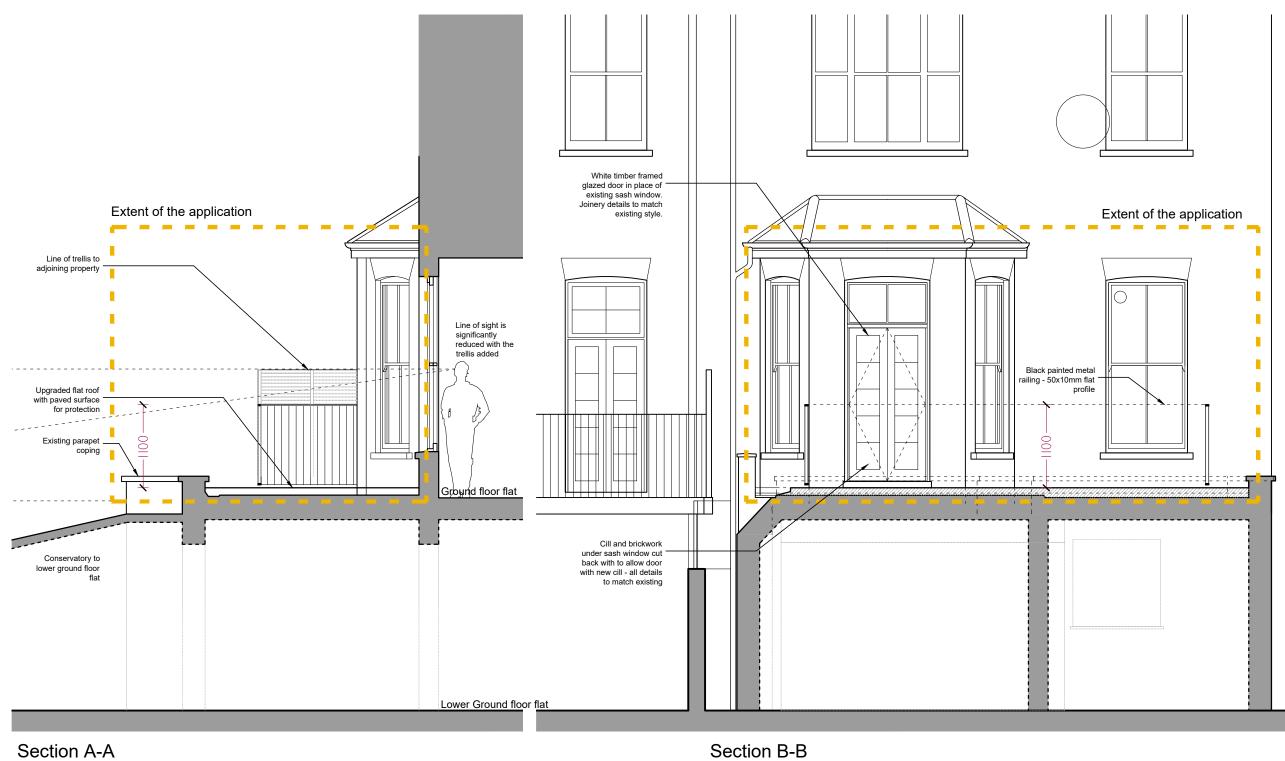

SCALE - metres



## NOTE

THIS DRAWING IS TO BE READ IN CONJUNCTION WITH ALL OTHER RELEVANT DRAWINGS AND SPECIFICATIONS

THIS DRAWING HAS BEEN PREPARED FOR IDENTIFICATION PURPOSES ONLY, VERIFICATION OF DRAWN INFORMATION TO BE CARRIED OUT BY CONTRACTOR PRIOR TO OTHER USE. ALL DUMENSIONS TO BE CHECKED ON SITE, AND SUCH DIMENSIONS TO BE THE CONTRACTORS RESPONSIBILITY. DRAWING ERRORS AND OMISSIONS TO BE REPORTED TO THE CONTRACT ADMINISTRATOR.

| Des         |                             |
|-------------|-----------------------------|
| k<br>uk     |                             |
| 1           | no<br>19/12                 |
| ECTIONS     | GA 04 /A                    |
| drawn<br>RE | checked<br>JLE              |
|             | k<br>uk<br>ECTIONS<br>drawn |

A - Terrace reduced in size