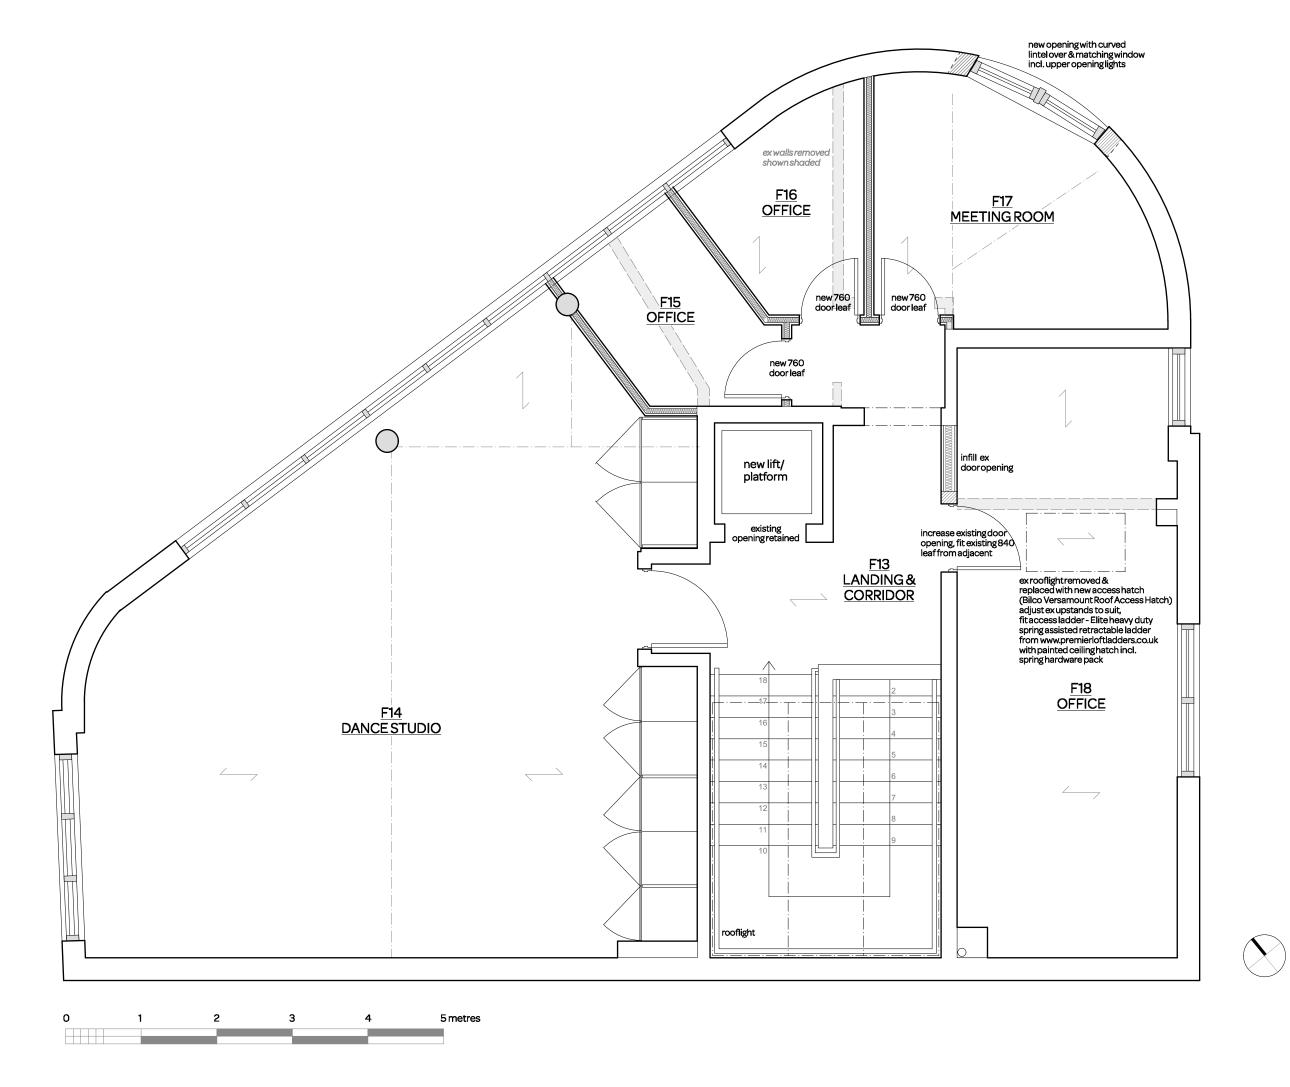

| otes:                                                                                              | revision:                           | drawing title:  North elevation as proposed -           |
|----------------------------------------------------------------------------------------------------|-------------------------------------|---------------------------------------------------------|
| General notes:                                                                                     |                                     | Planning                                                |
| 1. Do not scale drawings. Dimensions govern.<br>2. All dimensiions are in millimeters unless noted |                                     | client:                                                 |
| otherwise.<br>3. All dimensions shall be verified on site before<br>proceeding with the work.      |                                     | QUARE FEET Castlehaven Community Associatio             |
| 4. Square Feet Architects shall be notified in writing                                             | A A                                 | RCHITECTS project:                                      |
| ofany discrepancies.                                                                               |                                     | The Haven                                               |
|                                                                                                    | A: 95 Bell St, Lond                 |                                                         |
|                                                                                                    |                                     |                                                         |
|                                                                                                    | E : studio@square  W: www.squarefee | feetarchitects.co.uk 28/5/19 1:50@A3 starchitects.co.uk |
|                                                                                                    |                                     | drawing number: revision:                               |
|                                                                                                    |                                     | 1828_P_03 *                                             |