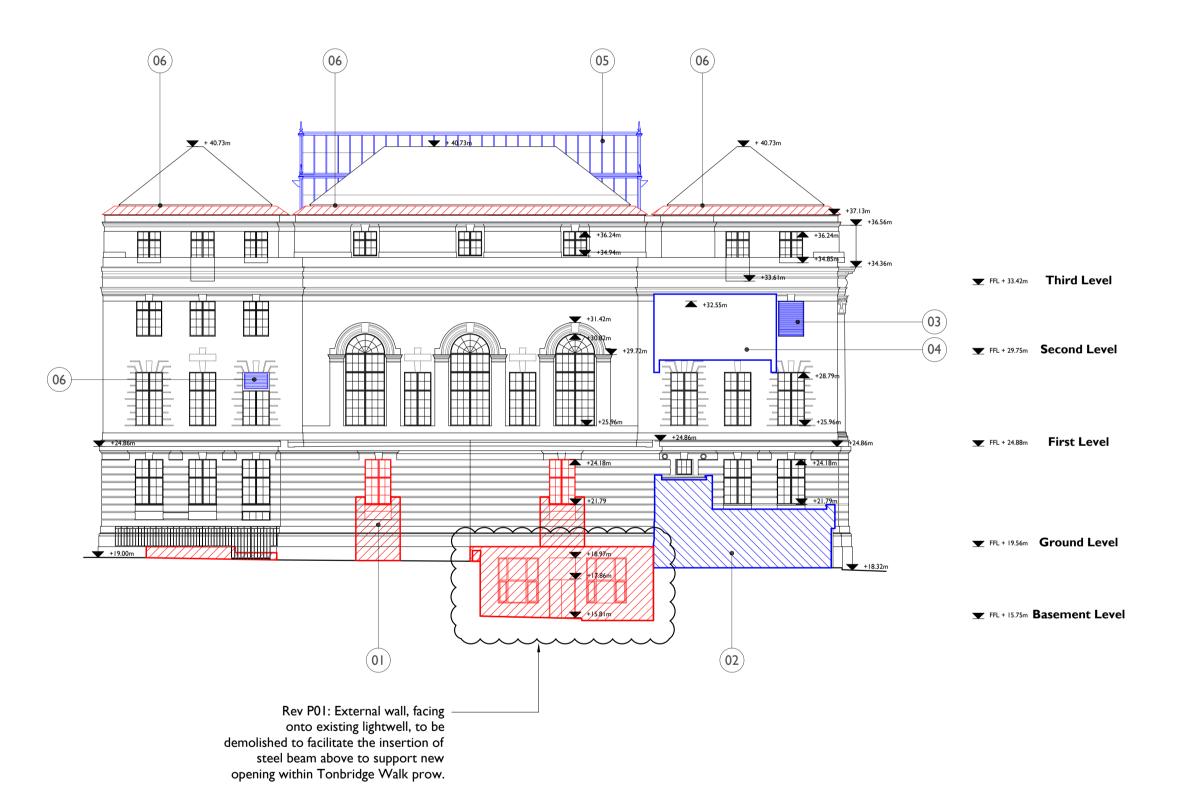

- 1. Existing windows removed and 2No. new openings created
- 2. 1960s extension to the corner of Tonbridge Walk/ Euston Road to be removed
- 3. Existing louvres in window openings to be removed
- 4. Existing bridge connection to be demolished. Work to be
- undertaken in Crosstree Annex development.
- 5. Existing 1990's conservatory to be removed.
- 6. Existing louvres in window openings to be removed
- 7. Bottom 3 courses of slate removed during improvement works to gutters; to be reinstated.

below for new entrance doors.

Notes:

Drawings are based on survey data and may not accurately represent what is physically present.

All dimensions are to be verified on site before proceeding with the work.

## Demolitions & Alterations Key

Original fabric defined as that documented in Archive Drawings. Where date of fabric is unknown, it is assumed as original.

Original Fabric: Section of Wall/Slab to be Demolished

Original Fabric: Item to be Demolished

Overhead - 300mm wide opening to ceiling for high level concealed cable distribution - make good after installation

Overhead: Whole bay of vaulted ceiling to be removed for cabling distribution and reinstated

Original Fabric: High level opening in wall for services distribution

Floor trenches in slab for cable distribution

Manhole: Opening in slab

Non-Original Fabric: Section of Wall to be Demolished

Non-Original Fabric: Item to be Demolished

WG.00-0 Window Number

©G.00-0 Door Number

(00) Annotation Item

Drawings to be read in conjunction with:

Internal Repairs & Builder's Works drawing series (93)000 for

Conservation Strategy Report CTH-PUR-MP-00-SP-A-00005

1:200 Scale 0 2 m 4 m 6 m 8 m 10 m 20 m

S5 P01 08 Jul 2019 S5 P00 17 Apr 2019

GA PROPOSED DEMOLITIONS AND DRAWING TITLE STRIP OUT TONBRIDGE WALK ELEVATION

CHECKED

DESCRIPTION

DRAWING NO. CTH-PUR-MP-ZZ-DR-A-91103