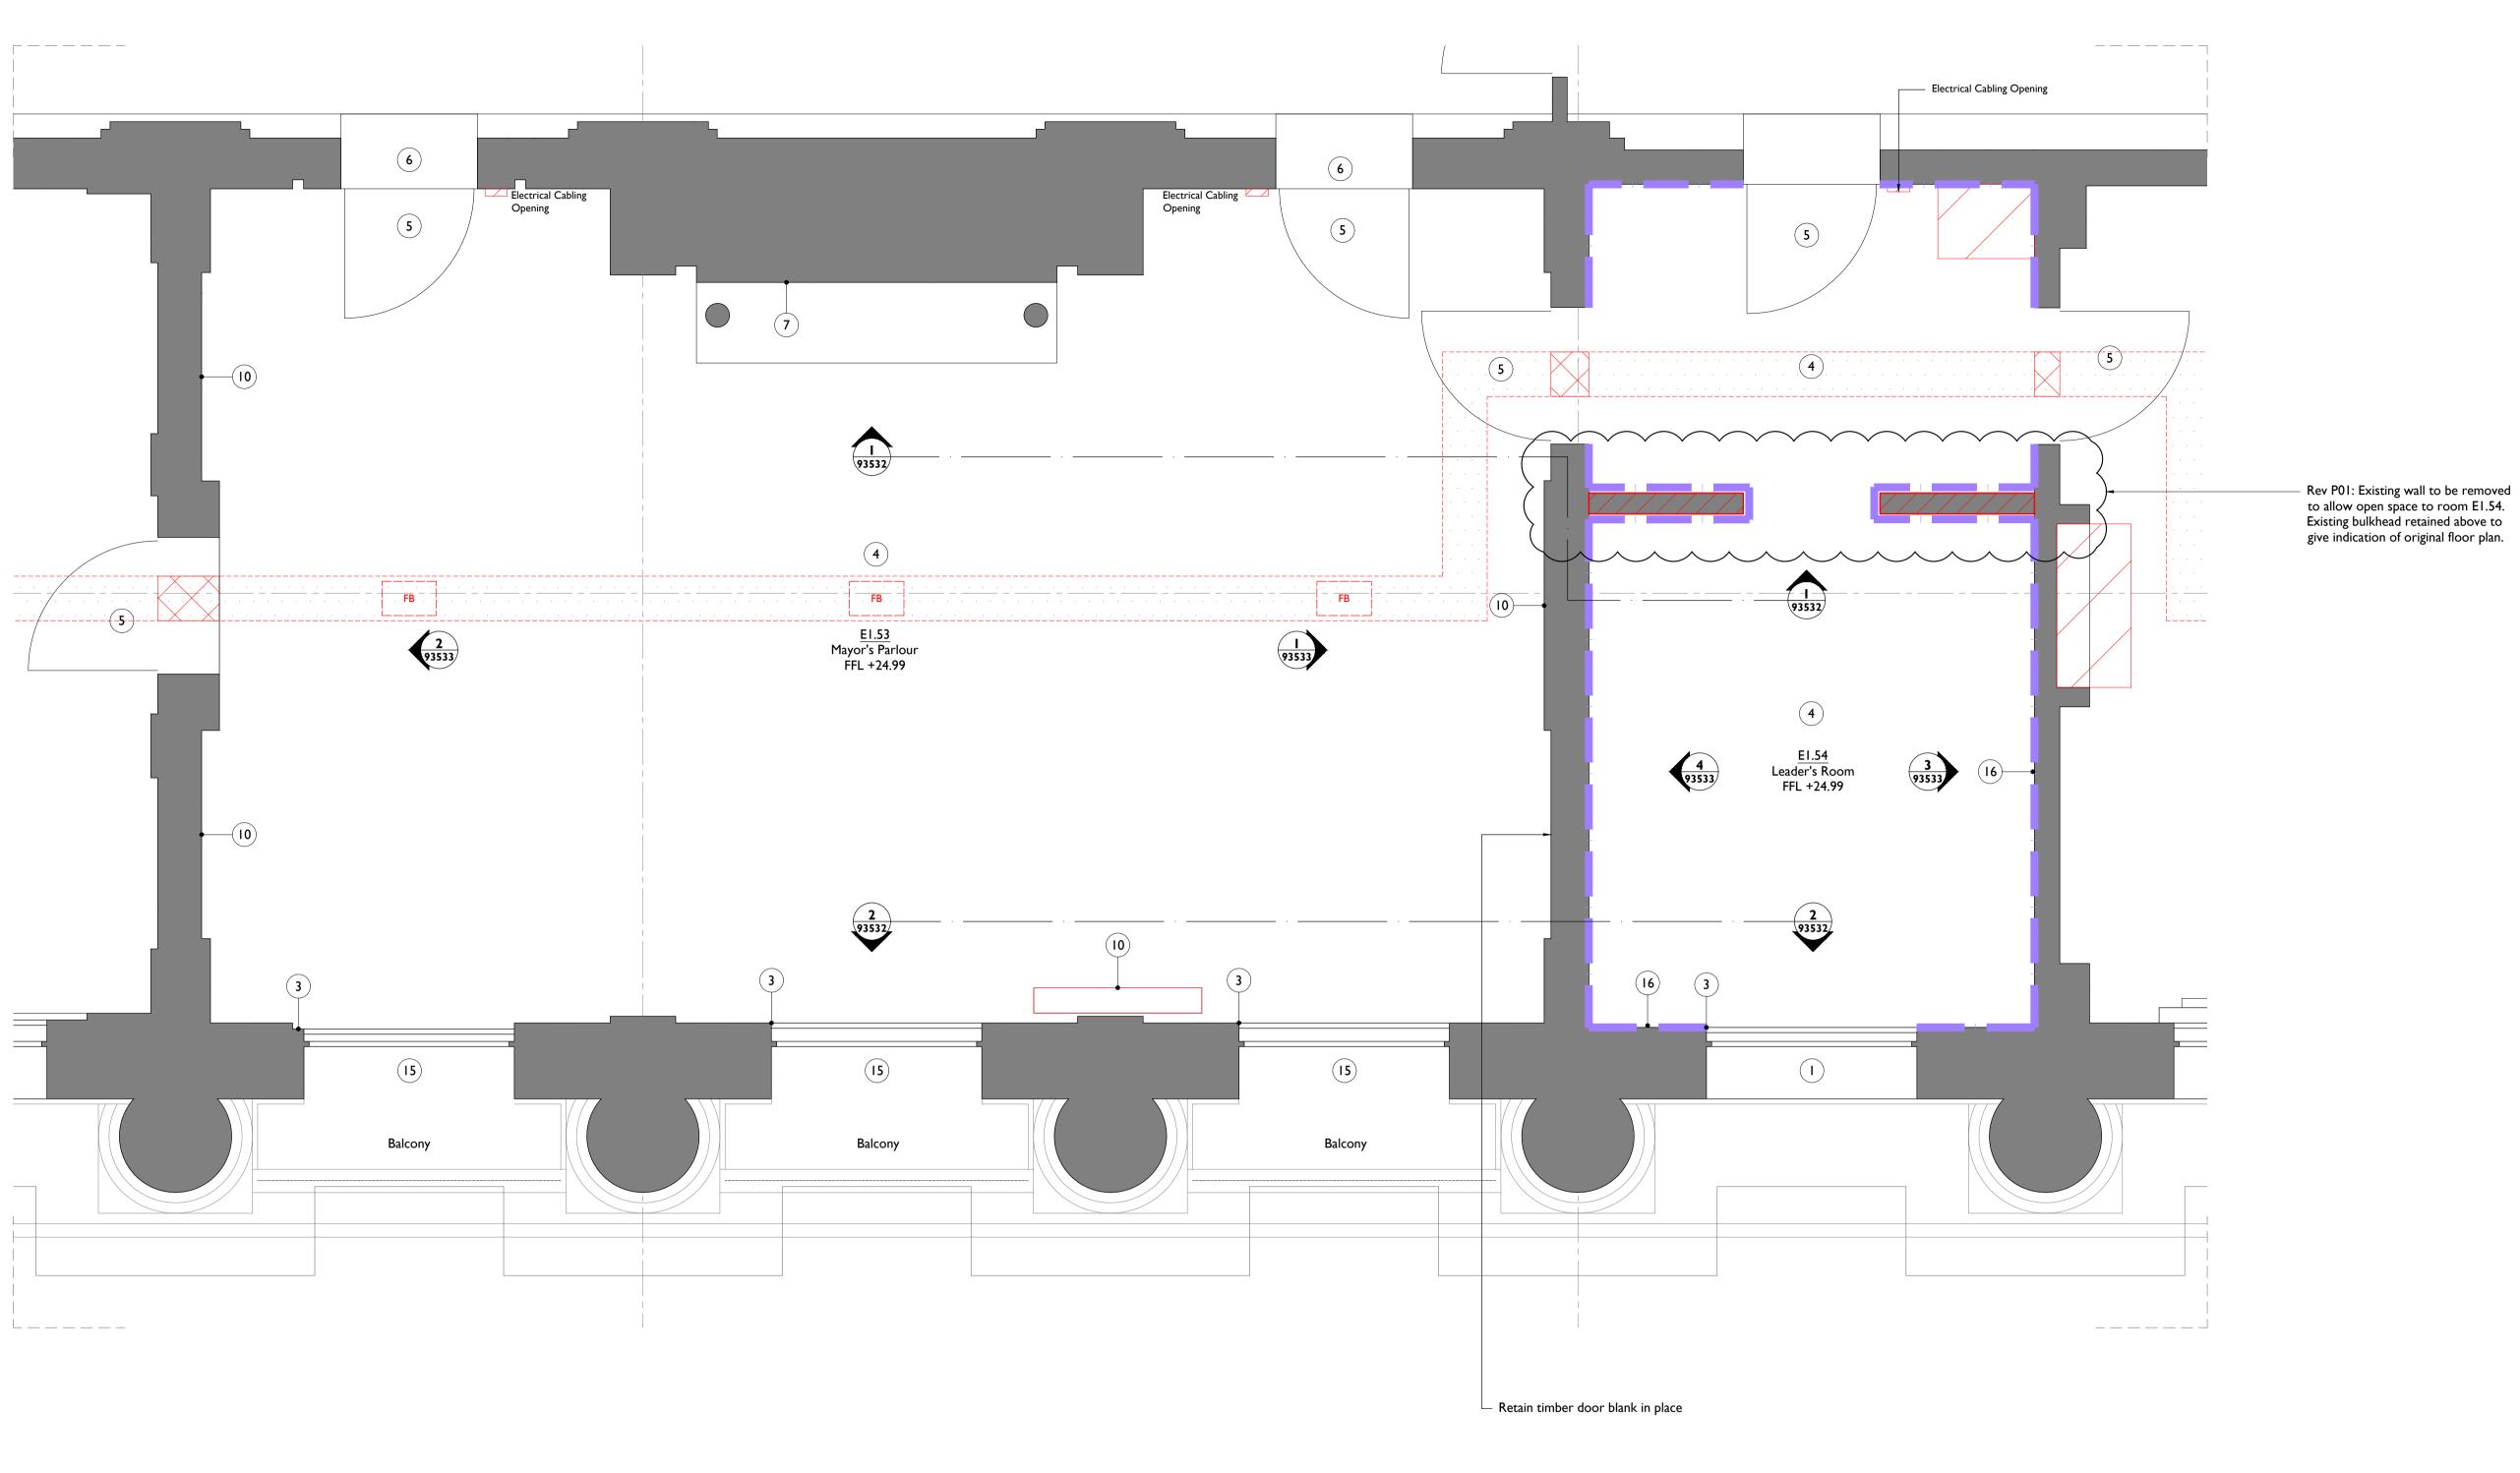

E1.53 & E1.54 Existing Room Plan 93531 1:25 @ A I

## Drawings are based on survey data and may not accurately represent what is physically present. All dimensions are to be verified on site before proceeding with the work. All dimensions are in millimeters unless noted otherwise. Purcell shall be notified in writing of any discrepancies. Internal Repairs & Conservation Key Drawings to be read in conjunction with Outline Conservation Strategy - Key Areas CTH-PUR-MP-00-SP-A-00005 For internal Repairs and Conservation Strategy Schedule of Works, refer to drawing CTH-PUR-MB-XX-SH-A-93000 Existing room with modern finishes Floor Box - Indicative location of proposed floor box. Cabling to be fed from below; openings located on site. Floor boxes to include bespoke joinery lid to allow for integration into heritage floor finishes Area of structural opening - refer to (91)000 series drawings for dimensions Section of timber panelling to be carefully removed for installation of electrical cabling from below. To be kept secure during works and reinstated following electrical installation. Maximum extents of removal shown - on site confirmation of panel division required Item of removal - Original Fabric Item of removal - Non-Original Fabric Existing undercut to doors used for exhaust air transfer to corridors Overhead - 300mm wide opening to ceiling for high level concealed cable distribution - make good after installation Overhead - Whole bay of vaulted ceiling to be removed for cabling distribution and reinstated High level opening in wall for services distribution Area of panelling/skirting removed for new grille installation for supply/return air flow. Extent of opening to services engineer's requirement. Area of severe damage 1:25 Scale S5 P01 04 Jul 2019 S5 P00 17 Apr 2019 OB DRAWN CHECKED DESCRIPTION ISSUE DATE Plan - E1.53 & E1.54 DRAWING TITLE Proposed Internal Conservation Repairs CTH-PUR-MB-01-DR-A-93041 DRAWING NO.