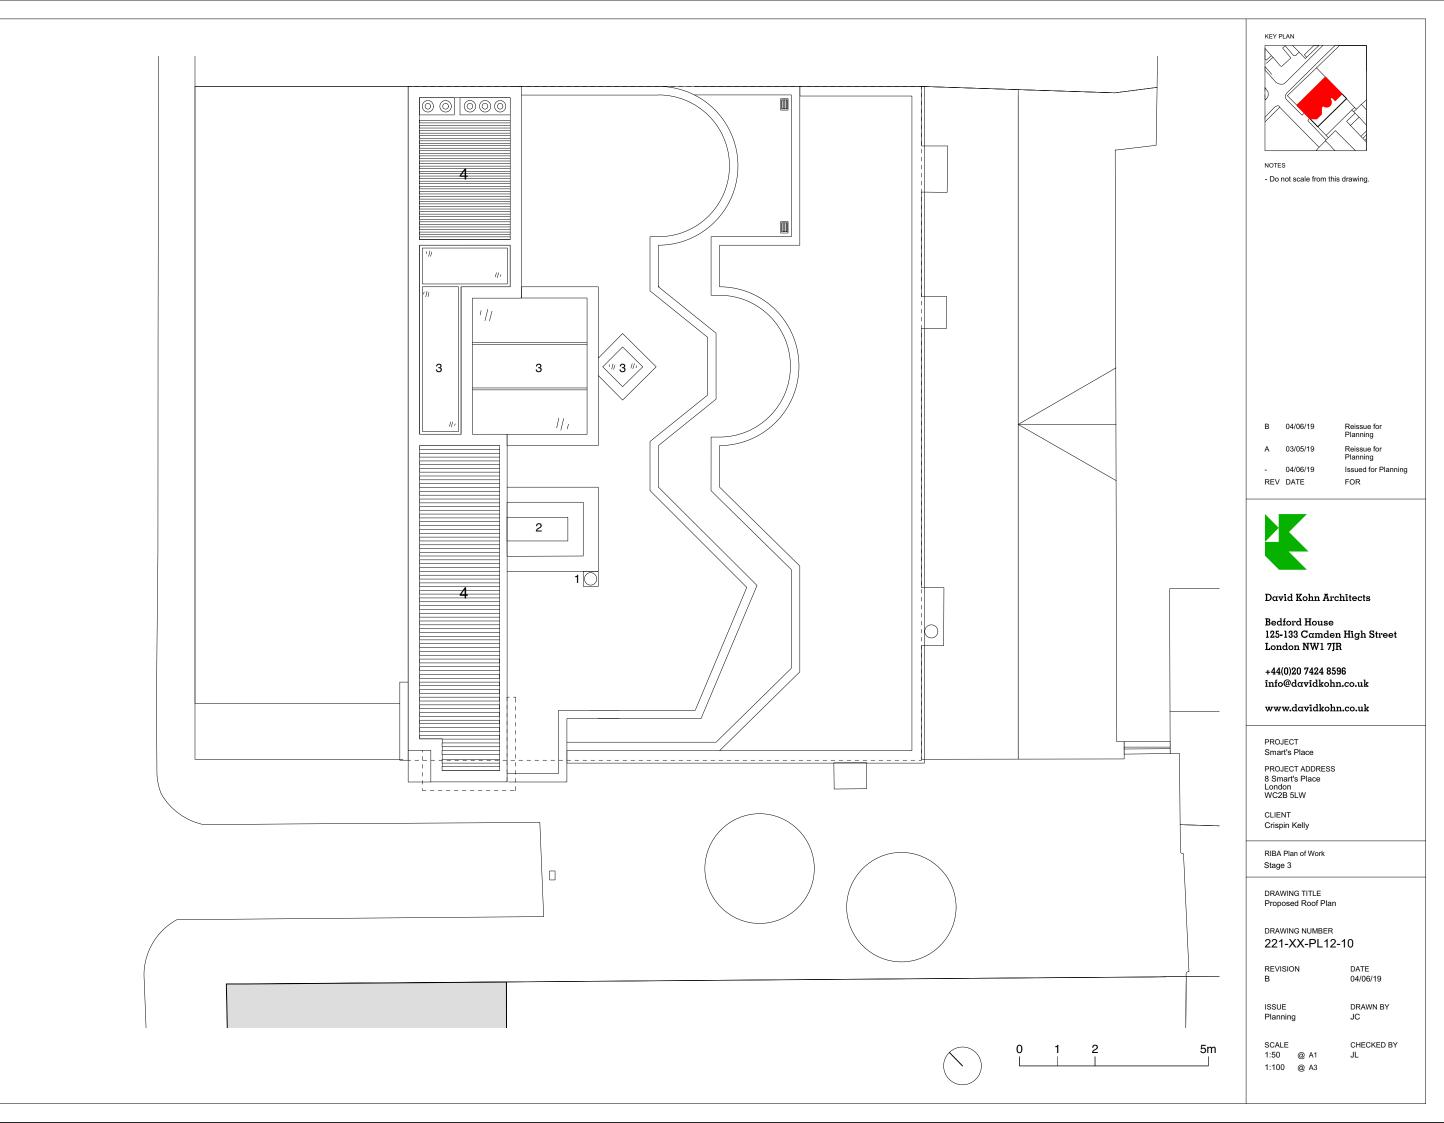

Lift Overrun 1 2 Stairs & Landing

3 AC

- 4 Maintenace Stair5 Terrace
- 6 Skylight
- 7 Chimney

1 Chimney

- 2 Riser
- 3 Skylight

4 Louvres

Proposed Section AA

1