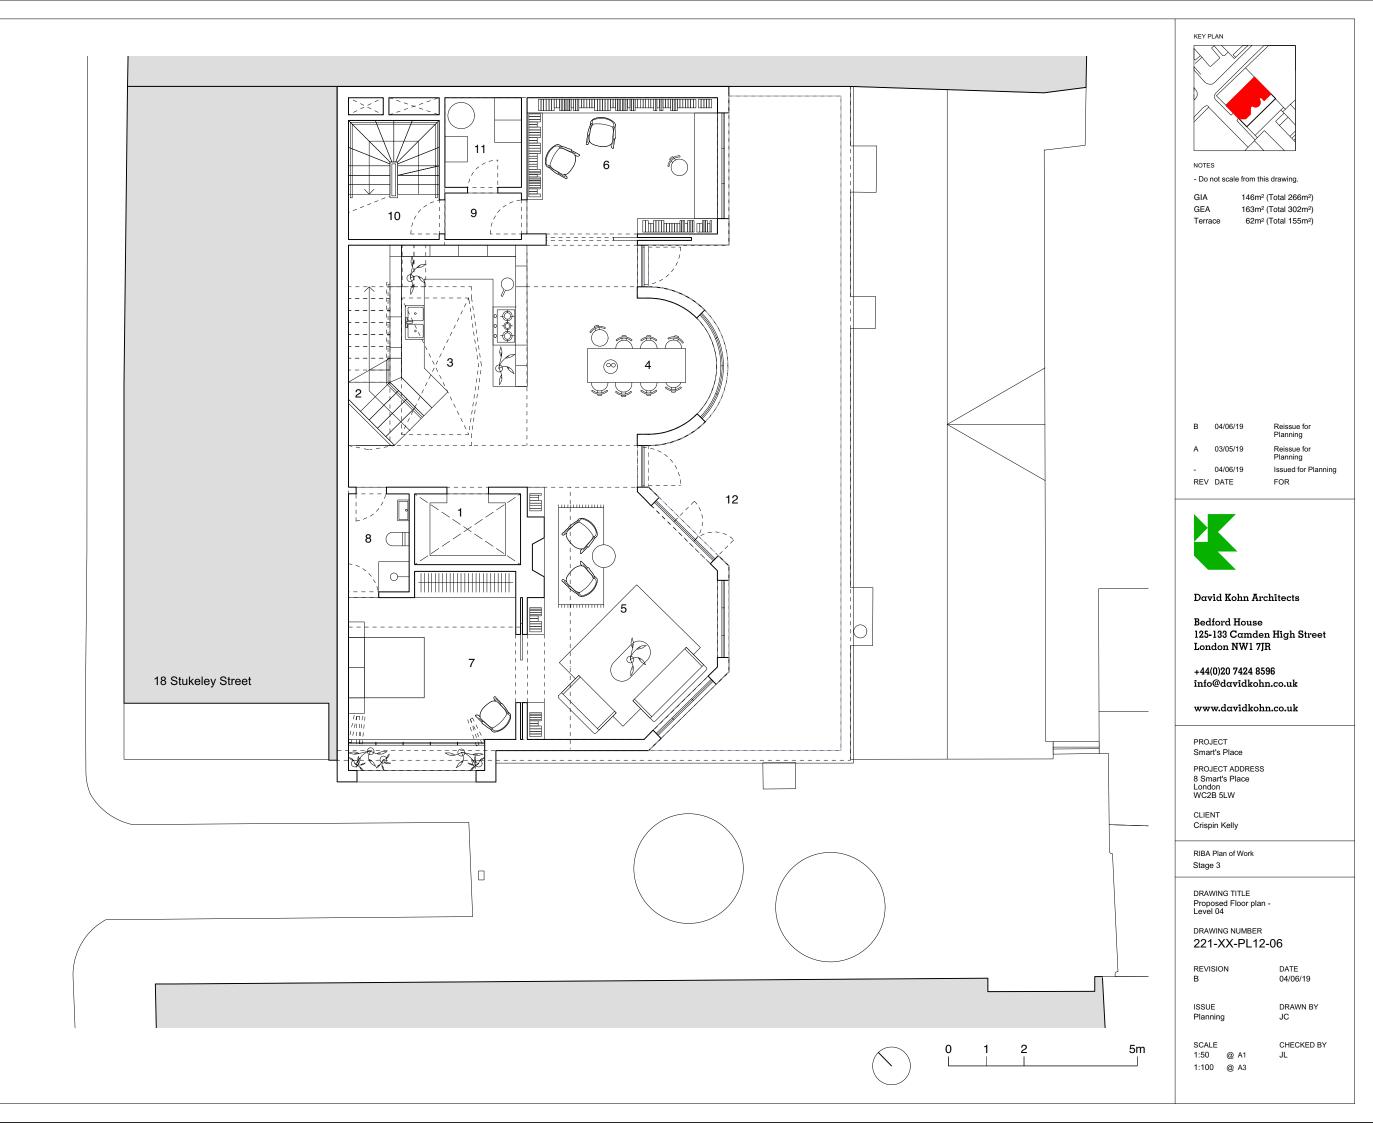

1 Lift

- 2 Stairs 3 Kitchen
- 4 Dining Room 5 Living Room
- 6 Library
- 7 Bedroom/Study
- 8 WC/En-suite
- 9 Lobby
- 10 Fire Éscape
- 11 Plant Room
- 12 Terrace

- 1 Lift 2 Stai
- 2 Stairs 3 Bedroom
- 4 Bathroom
- 5 WC
- 6 Dressing Room
- 7 Bedroom
- 8 En-suite
- 9 Lobby
- 10 Fire escape
- 11 Void
- 12 Laundry Room
- 13 Terrace
- 14 Louvre