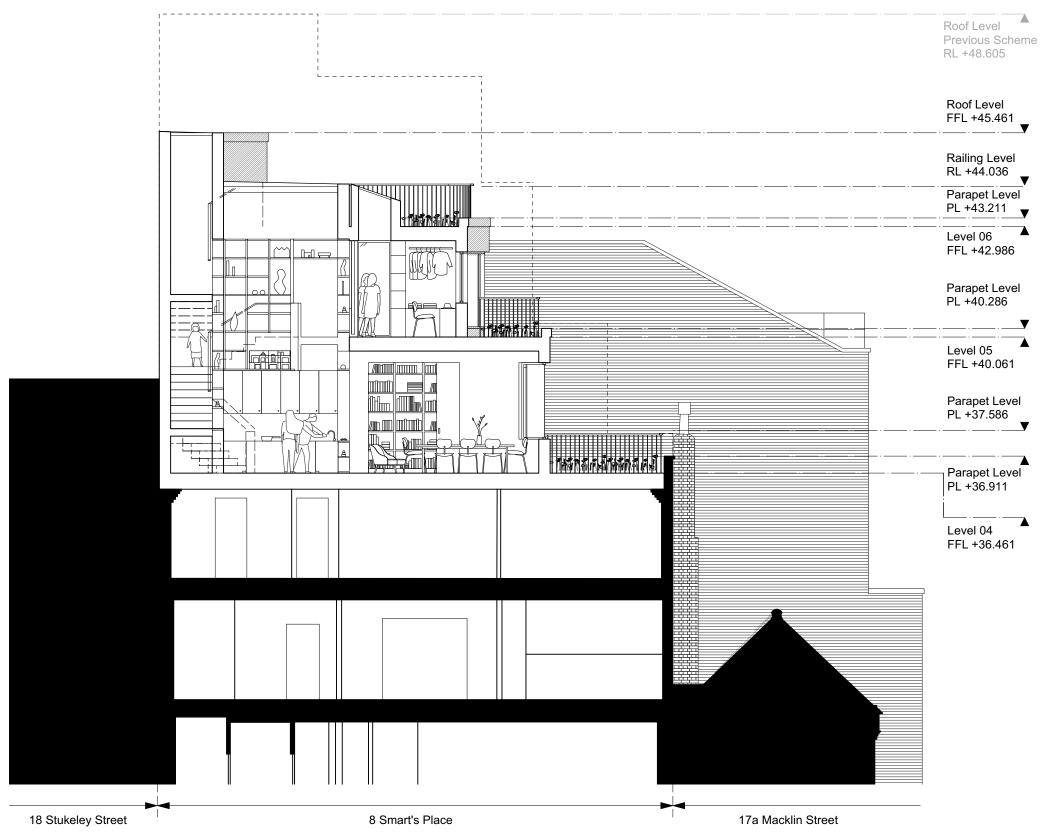

1 Lift

- 2 Stairs 3 Kitchen
- 4 Dining Room 5 Living Room
- 6 Library
- 7 Bedroom/Study
- 8 WC/En-suite
- 9 Lobby
- 10 Fire Éscape
- 11 Plant Room
- 12 Terrace

- 1 Lift 2 Stai
- 2 Stairs 3 Bedroom
- 4 Bathroom
- 5 WC
- 6 Dressing Room
- 7 Bedroom
- 8 En-suite
- 9 Lobby
- 10 Fire escape
- 11 Void
- 12 Laundry Room
- 13 Terrace
- 14 Louvre

Lift Overrun 1 2 Stairs & Landing

3 AC

- 4 Maintenace Stair5 Terrace
- 6 Skylight
- 7 Chimney

1 Chimney

- 2 Riser
- 3 Skylight

4 Louvres

Proposed Section AA

1

- Do not scale from this drawing.

| В        | 4/6/19           |
|----------|------------------|
| А        | 03/05/19         |
| -<br>REV | 04/06/19<br>DATE |
|          |                  |

Reissue for Planning Reissue for Planning Issued for Planning FOR

## David Kohn Architects

Bedford House 125-133 Camden High Street London NW1 7JR

+44(0)20 7424 8596 info@davidkohn.co.uk

www.davidkohn.co.uk

PROJECT Smart's Place

PROJECT ADDRESS 8 Smart's Place London WC2B 5LW

CLIENT Crispin Kelly

RIBA Plan of Work Stage 3

DRAWING TITLE Proposed Section AA

DRAWING NUMBER 221-XX-PL14-01

REVISION B

ISSUE

Planning

DATE 04/06/19

DRAWN BY JC

SCALE 1:50 @ A1 1:100 @ A3 CHECKED BY JL

5m

2

Proposed Section BB

0

1