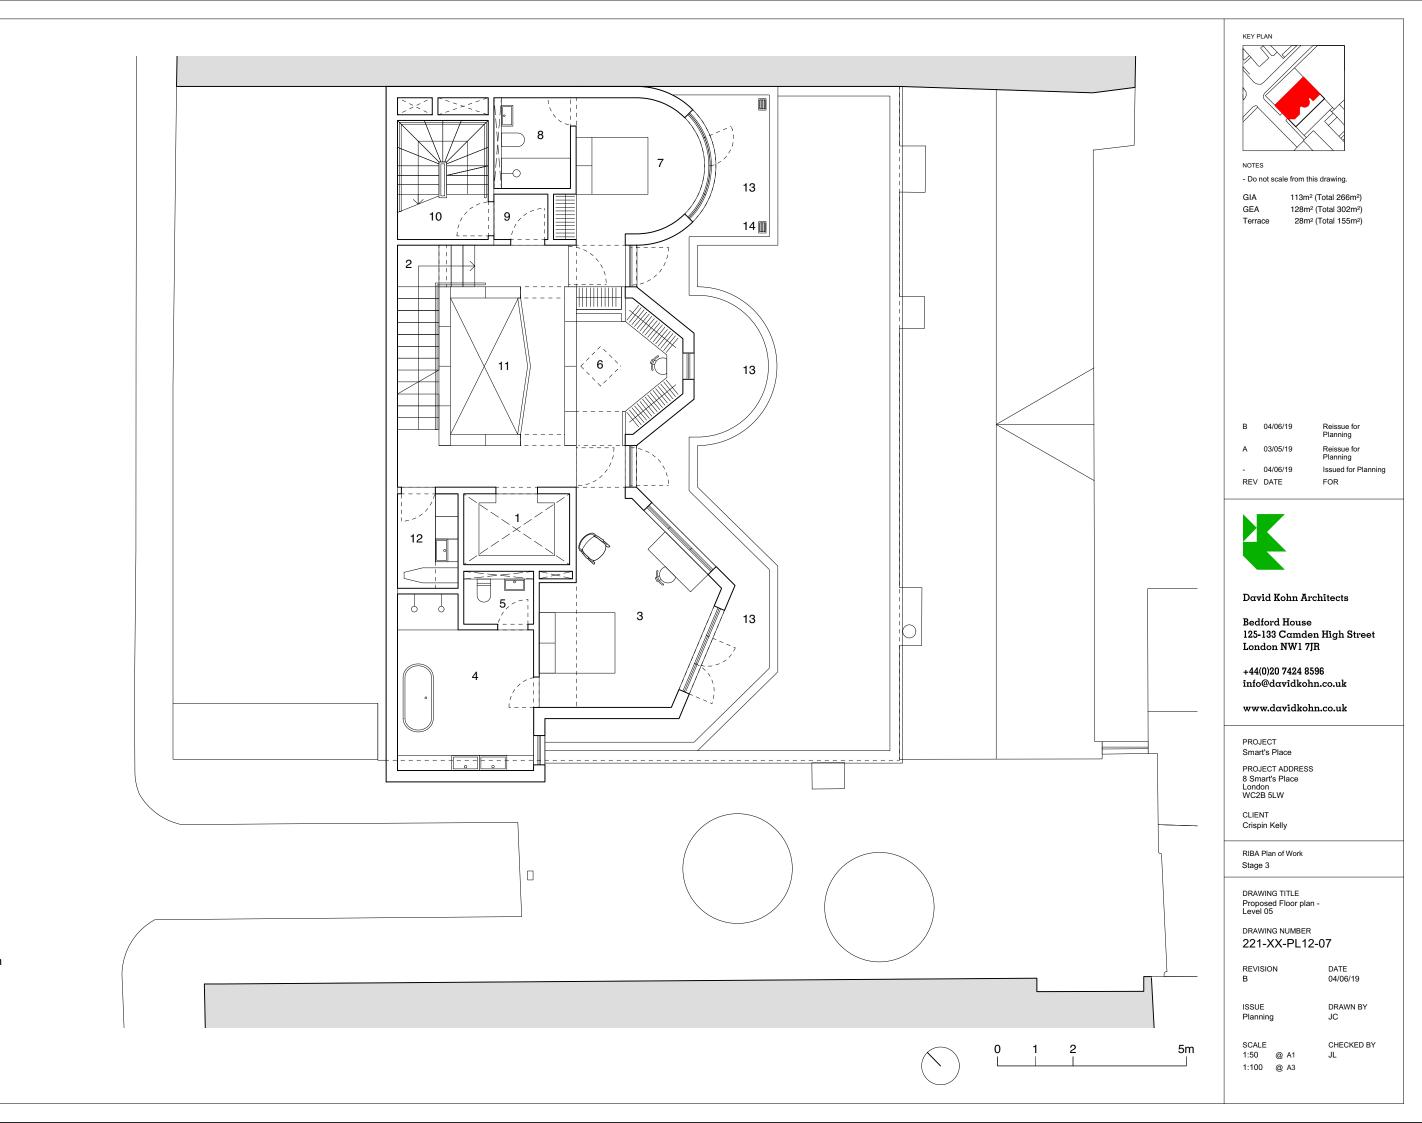

1 Lift

- 2 Stairs 3 Kitchen
- 4 Dining Room 5 Living Room
- 6 Library
- 7 Bedroom/Study
- 8 WC/En-suite
- 9 Lobby
- 10 Fire Éscape
- 11 Plant Room
- 12 Terrace

- 1 Lift 2 Stai
- 2 Stairs 3 Bedroom
- 4 Bathroom
- 5 WC
- 6 Dressing Room
- 7 Bedroom
- 8 En-suite
- 9 Lobby
- 10 Fire escape
- 11 Void
- 12 Laundry Room
- 13 Terrace
- 14 Louvre