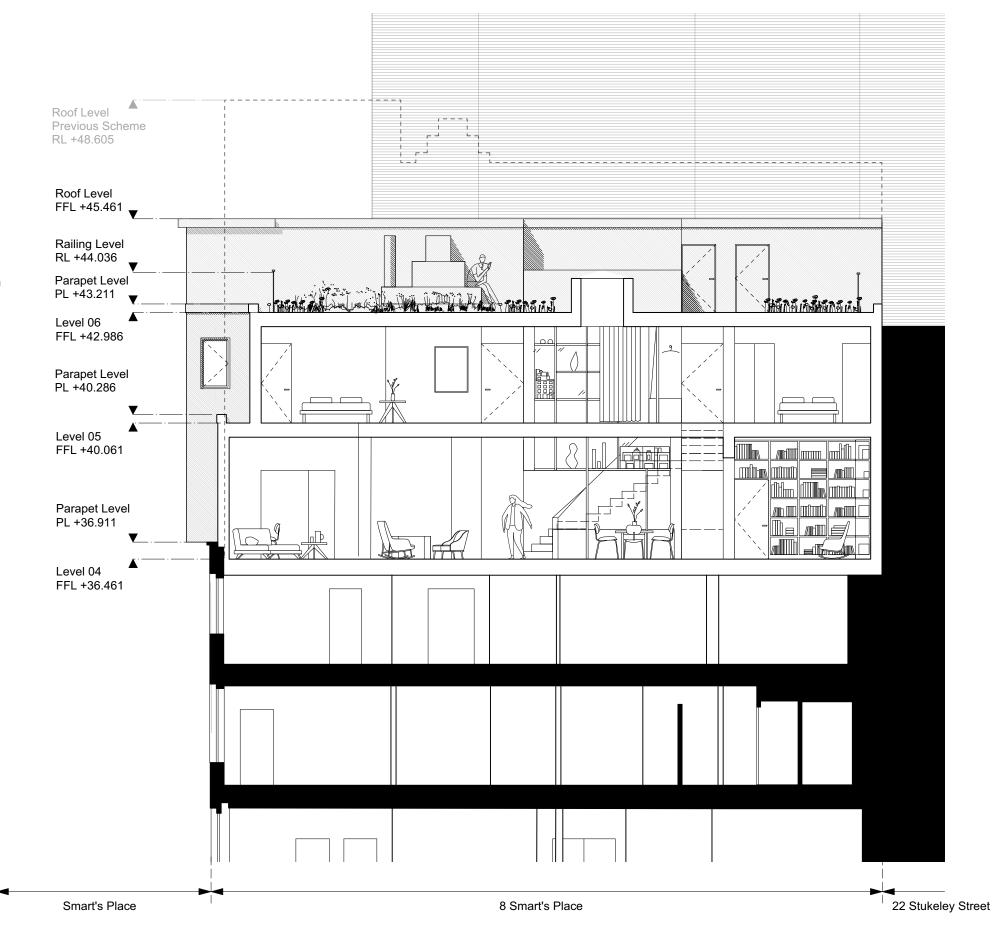

## KEY PLAN

| NO | TES |
|----|-----|
|    |     |

- Do not scale from this drawing.

| 04/06/19         |
|------------------|
| 03/05/19         |
| 04/06/19<br>DATE |
|                  |

Reissue for Planning Reissue for Planning Issued for Planning FOR

## David Kohn Architects

Bedford House 125-133 Camden High Street London NW1 7JR

+44(0)20 7424 8596 info@davidkohn.co.uk

www.davidkohn.co.uk

PROJECT Smart's Place

PROJECT ADDRESS 8 Smart's Place London WC2B 5LW

CLIENT Crispin Kelly

RIBA Plan of Work Stage 3

DRAWING TITLE Proposed Section BB

DRAWING NUMBER 221-XX-PL14-02

REVISION B

ISSUE

Planning

DATE 04/06/19

DRAWN BY JC

SCALE 1:50 @ A1 1:100 @ A3 CHECKED BY JL

5m

2