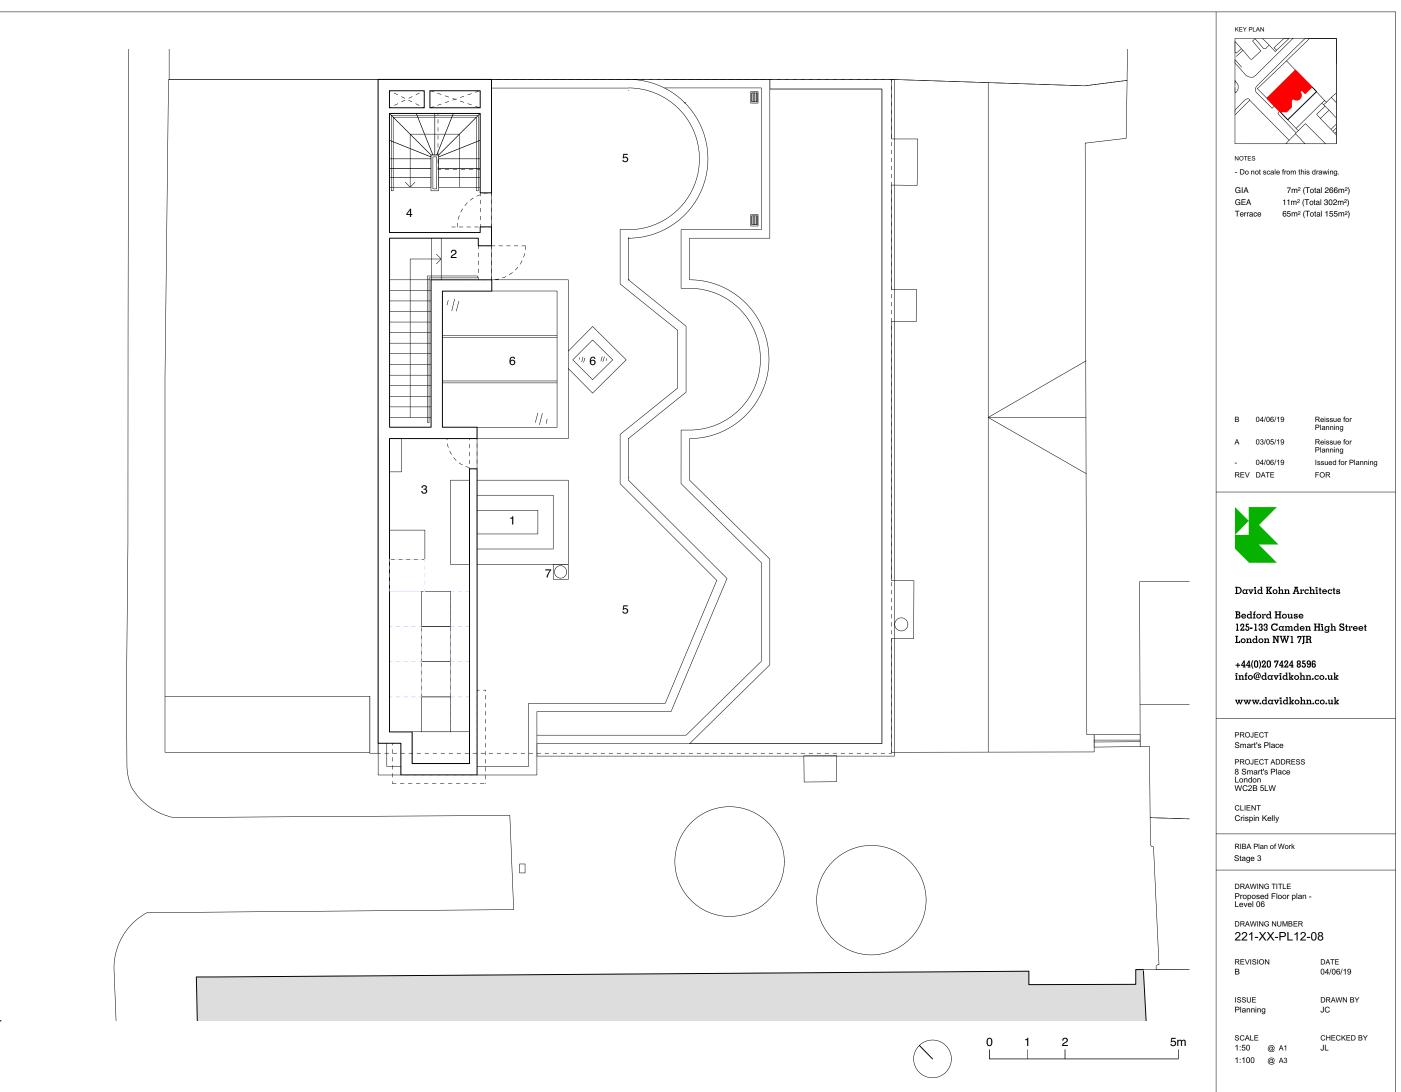

Lift Overrun 1 2 Stairs & Landing

3 AC

- 4 Maintenace Stair5 Terrace
- 6 Skylight
- 7 Chimney

1 Chimney

- 2 Riser
- 3 Skylight

4 Louvres

Proposed Section AA

1