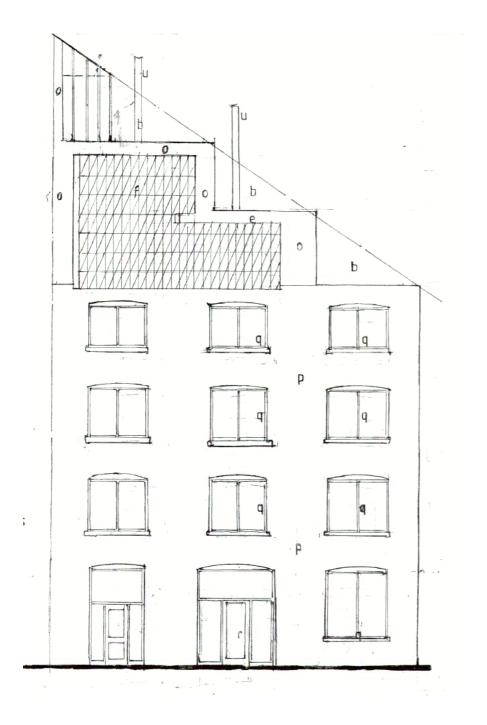

# **Elevation Comparison**

**c**.'cor-ten' steel

brickwork

k timber panel

h'cor-ten' steel window

L'conten' steel sliding screen

m-existing chimney stacks

q.existing metal windows standing seam topper dome

unewstainless steel flue valabaster screen

x.poche wall /vertical garden

screen

t.fireplace

w.shutter box

y rooflght

d stainless steel flue extension

e brick parapet to match existing-

Extant Permission Scheme - Planning Application 2016/0083/P

Proposed Scheme - Planning Application 2019/1420/P

- 1 Light coloured brick slip
- Aluminium window
  Metal railing

No.: 221/PL/SK005 Job: 221 Smart's Place Title: Elevation Comparison Date: 02.07.19 Stage: Planning Scale: NTS