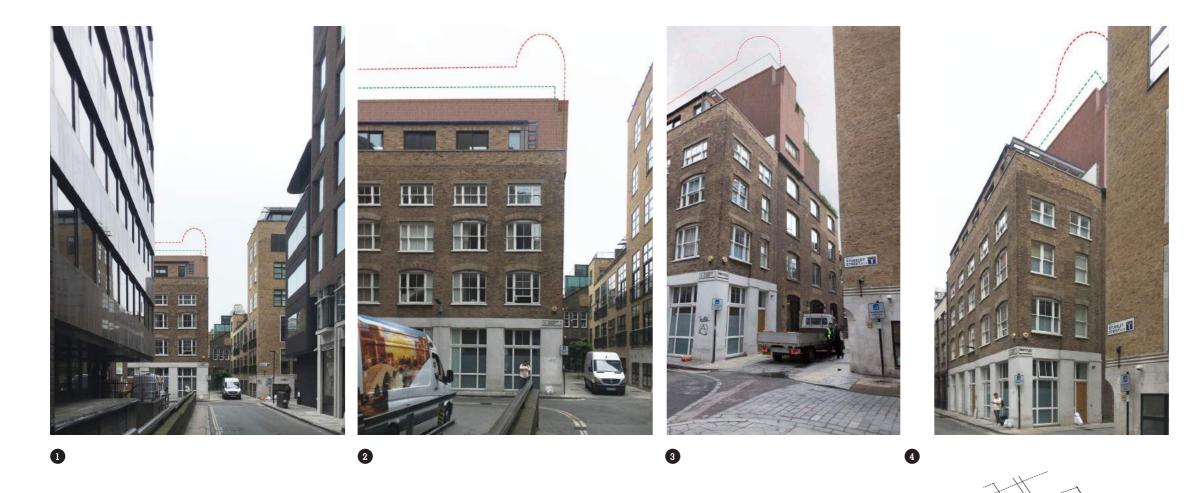

### Exterior Views

- **1** View from the top of Smart's Place looking towards No. 8
- 2 View from the junction on Smart's Place looking towards No. 8
- **3** View from Stukeley Street corner towards No. 8
- View from Stukeley Street, glimpsing corner of No. 8
- 5 View from Stukeley Street, No. 8 now out of sight

(?)

- ---- Extant Scheme 2016/0083/P
- ---- Previous Scheme 2018/4972/P

No.: 221/PL/SK007 Job: 221 Smart's Place Title: Site Visuals Date: 02.07.19 Stage: Planning Scale: NTS

David Kohn Architects