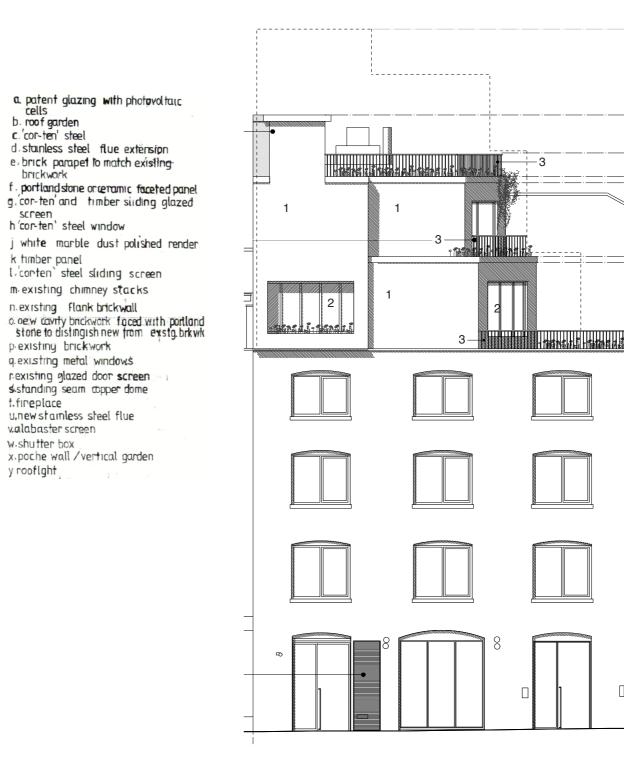

# **Elevation Comparison**

**c**.'cor-ten' steel

brickwork

k timber panel

h'cor-ten' steel window

L'conten' steel sliding screen

m-existing chimney stacks

q.existing metal windows standing seam topper dome

unewstainless steel flue valabaster screen

x.poche wall /vertical garden

screen

t.fireplace

w.shutter box

y rooflght

d stainless steel flue extension

e brick parapet to match existing-

Extant Permission Scheme - Planning Application 2016/0083/P

Proposed Scheme - Planning Application 2019/1420/P

- 1 Light coloured brick slip
- Aluminium window
  Metal railing

No.: 221/PL/SK005 Job: 221 Smart's Place Title: Elevation Comparison Date: 02.07.19 Stage: Planning Scale: NTS