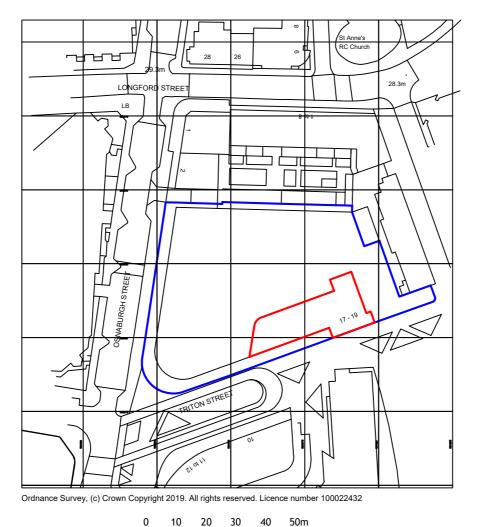

## **NOTES**

This drawing and all the information shown is the property of Stace LLP and shall not be copied in whole, or in part, or used for any other purpose without written permission of the company.

All figured dimensions are to take precedence over scaled dimensions. All dimensions are to be checked on site. Any discrepancies must be reported to the Designer for verification prior to commencement of the affected works.

If this Auto CAD drawing is being read by any system other than Auto CAD it should be checked against an original hard copy printed by Stace LLP. Stace LLP cannot accept liability for omissions.

The original measured survey was prepared by ProMap



Scale Bar: 1:1250