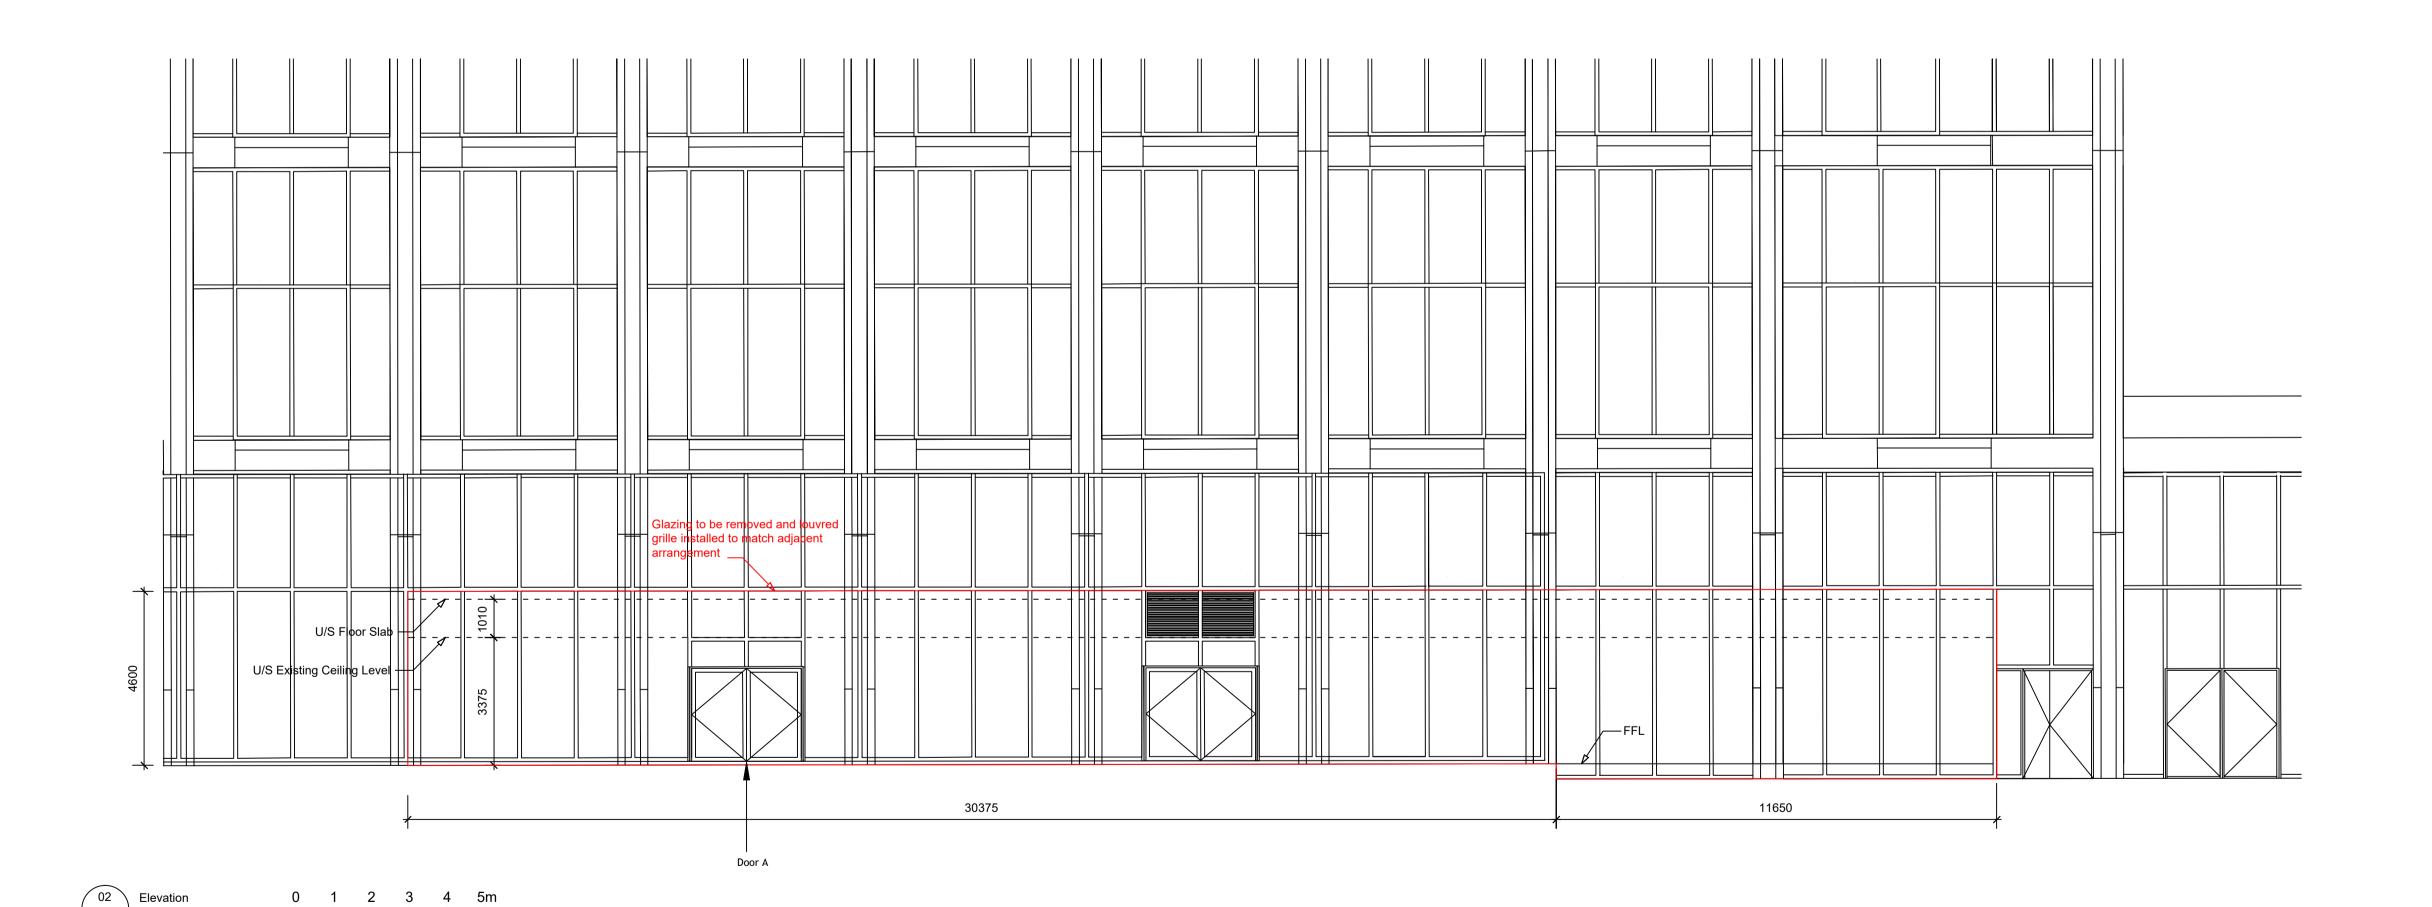

Regent's Place

Existing Elevation &

Site Plan

1:100 & 1:500 A1 24/06/2019 JL

Drawing No.

19/0704//P01