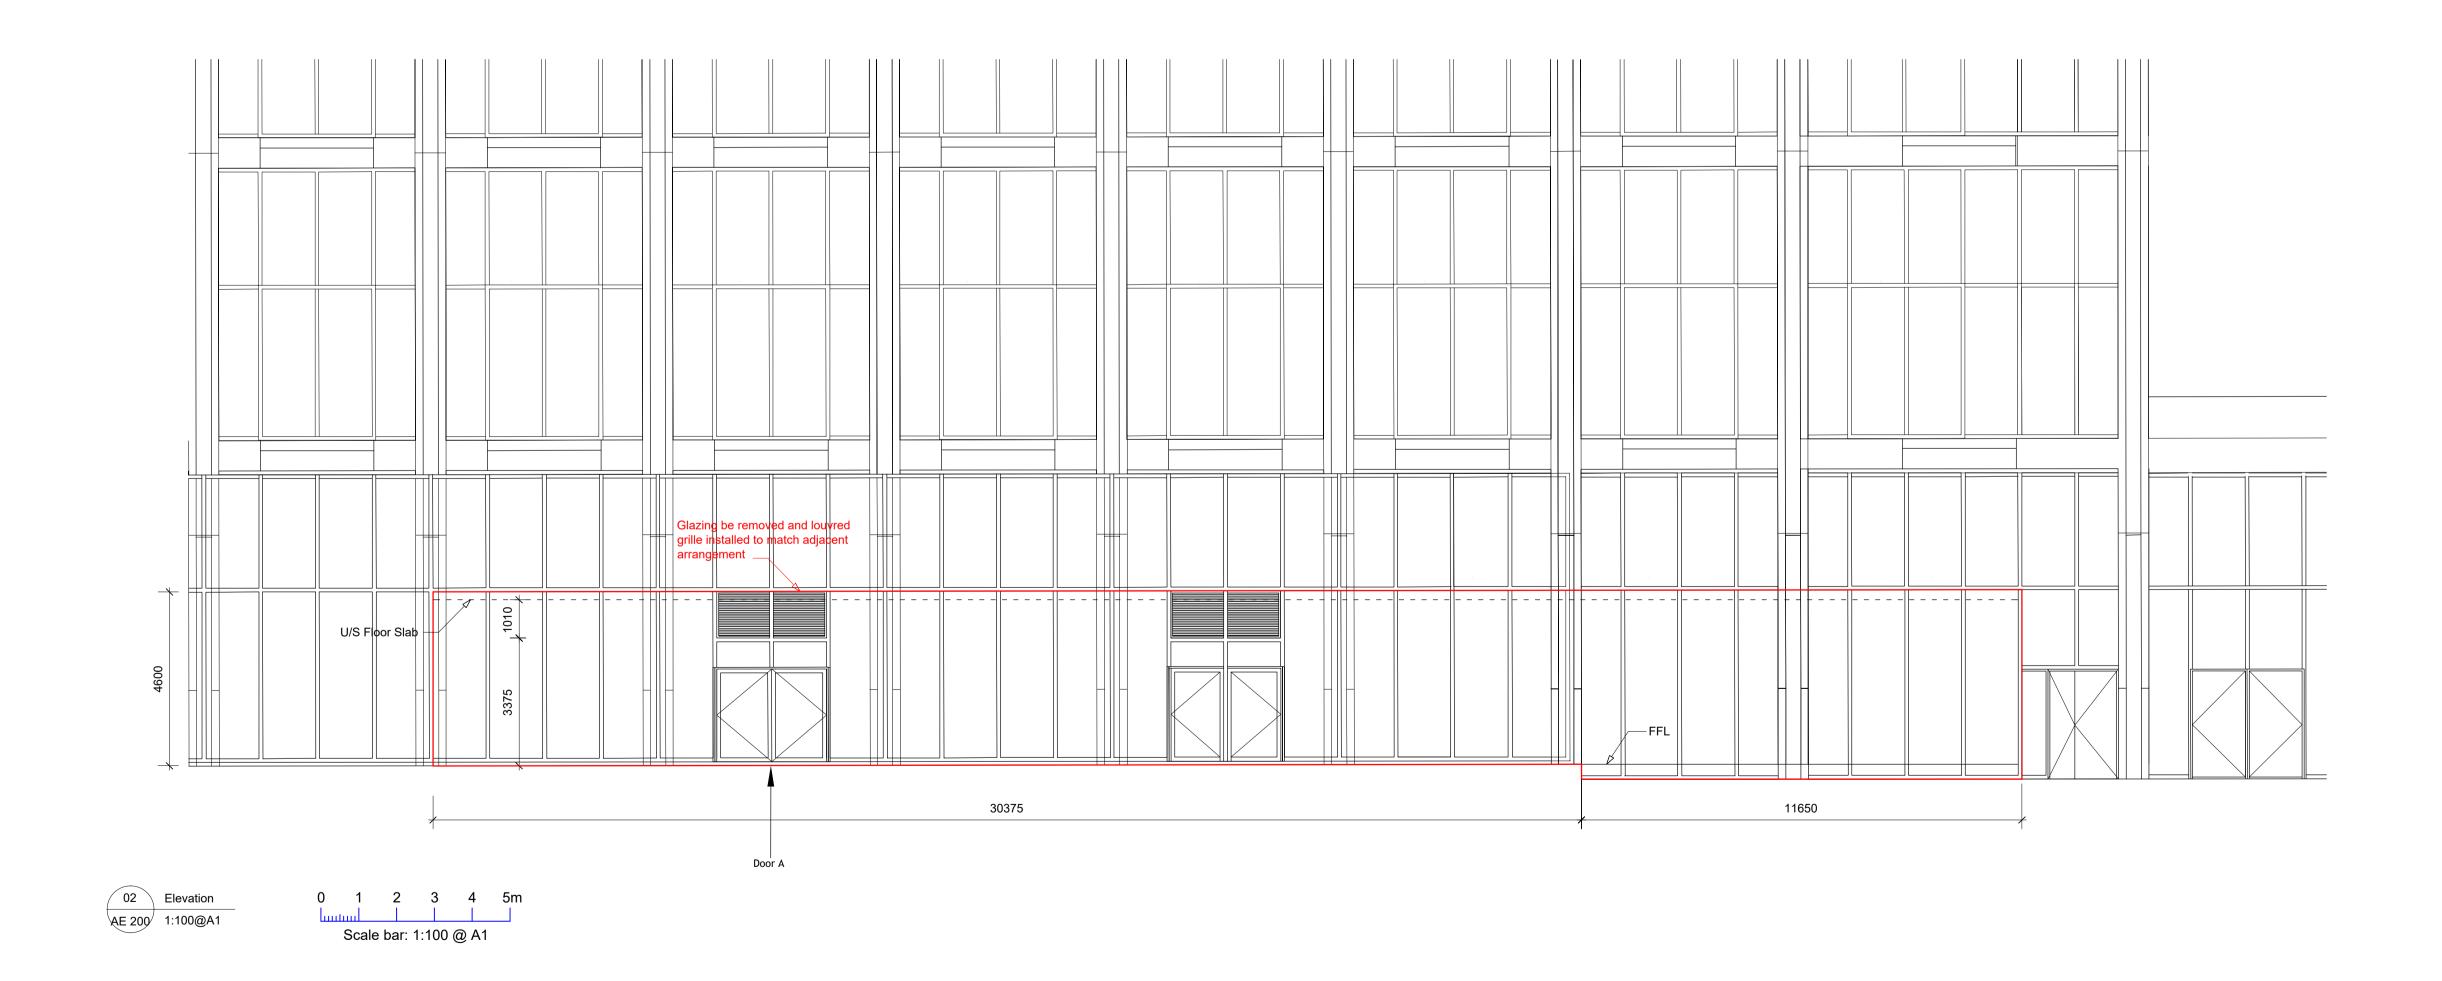

0 5 10 15 20 25m LIIII I I I I Scale Bar: 1:500 @ A1

PROPOSED SITE PLAN



## NOTES

This drawing and all the information shown is the property of Stace LLP and shall not be copied in whole, or in part, or used for any other purpose without written permission of the company.

All figured dimensions are to take precedence over scaled dimensions. All dimensions are to be checked on site. Any discrepancies must be reported to the Designer for verification prior to commencement of the affected works.

If this Auto CAD drawing is being read by any system other than Auto CAD it should be checked against an original hard copy printed by Stace LLP. Stace LLP cannot accept liability for omissions. The original measured survey was undertaken by STAC Architecture Ltd

Rev Date Description

Drn

| Stac<br>construction ar<br>property consu | nd  |
|-------------------------