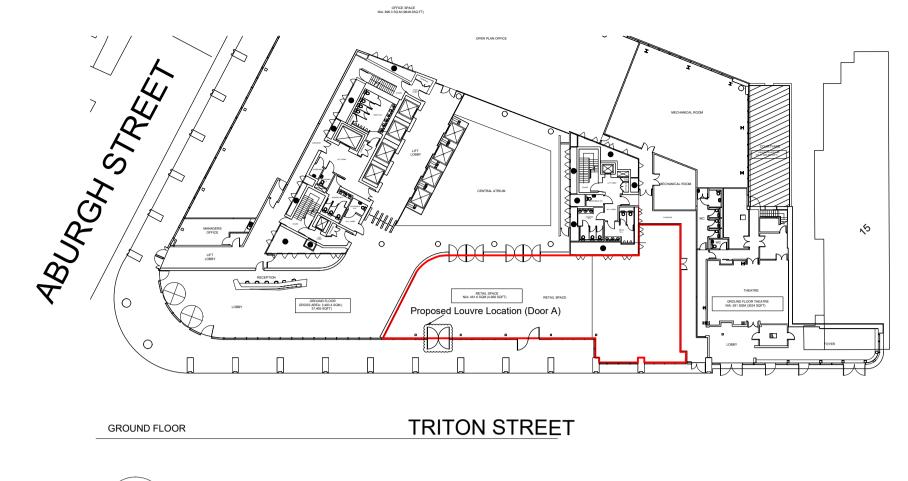

0 5 10 15 20 25m LIIII I I I I Scale Bar: 1:500 @ A1

PROPOSED SITE PLAN



## NOTES

This drawing and all the information shown is the property of Stace LLP and shall not be copied in whole, or in part, or used for any other purpose without written permission of the company.

All figured dimensions are to take precedence over scaled dimensions. All dimensions are to be checked on site. Any discrepancies must be reported to the Designer for verification prior to commencement of the affected works.

If this Auto CAD drawing is being read by any system other than Auto CAD it should be checked against an original hard copy printed by Stace LLP. Stace LLP cannot accept liability for omissions. The original measured survey was undertaken by STAC Architecture Ltd

Rev Date Description

Drn