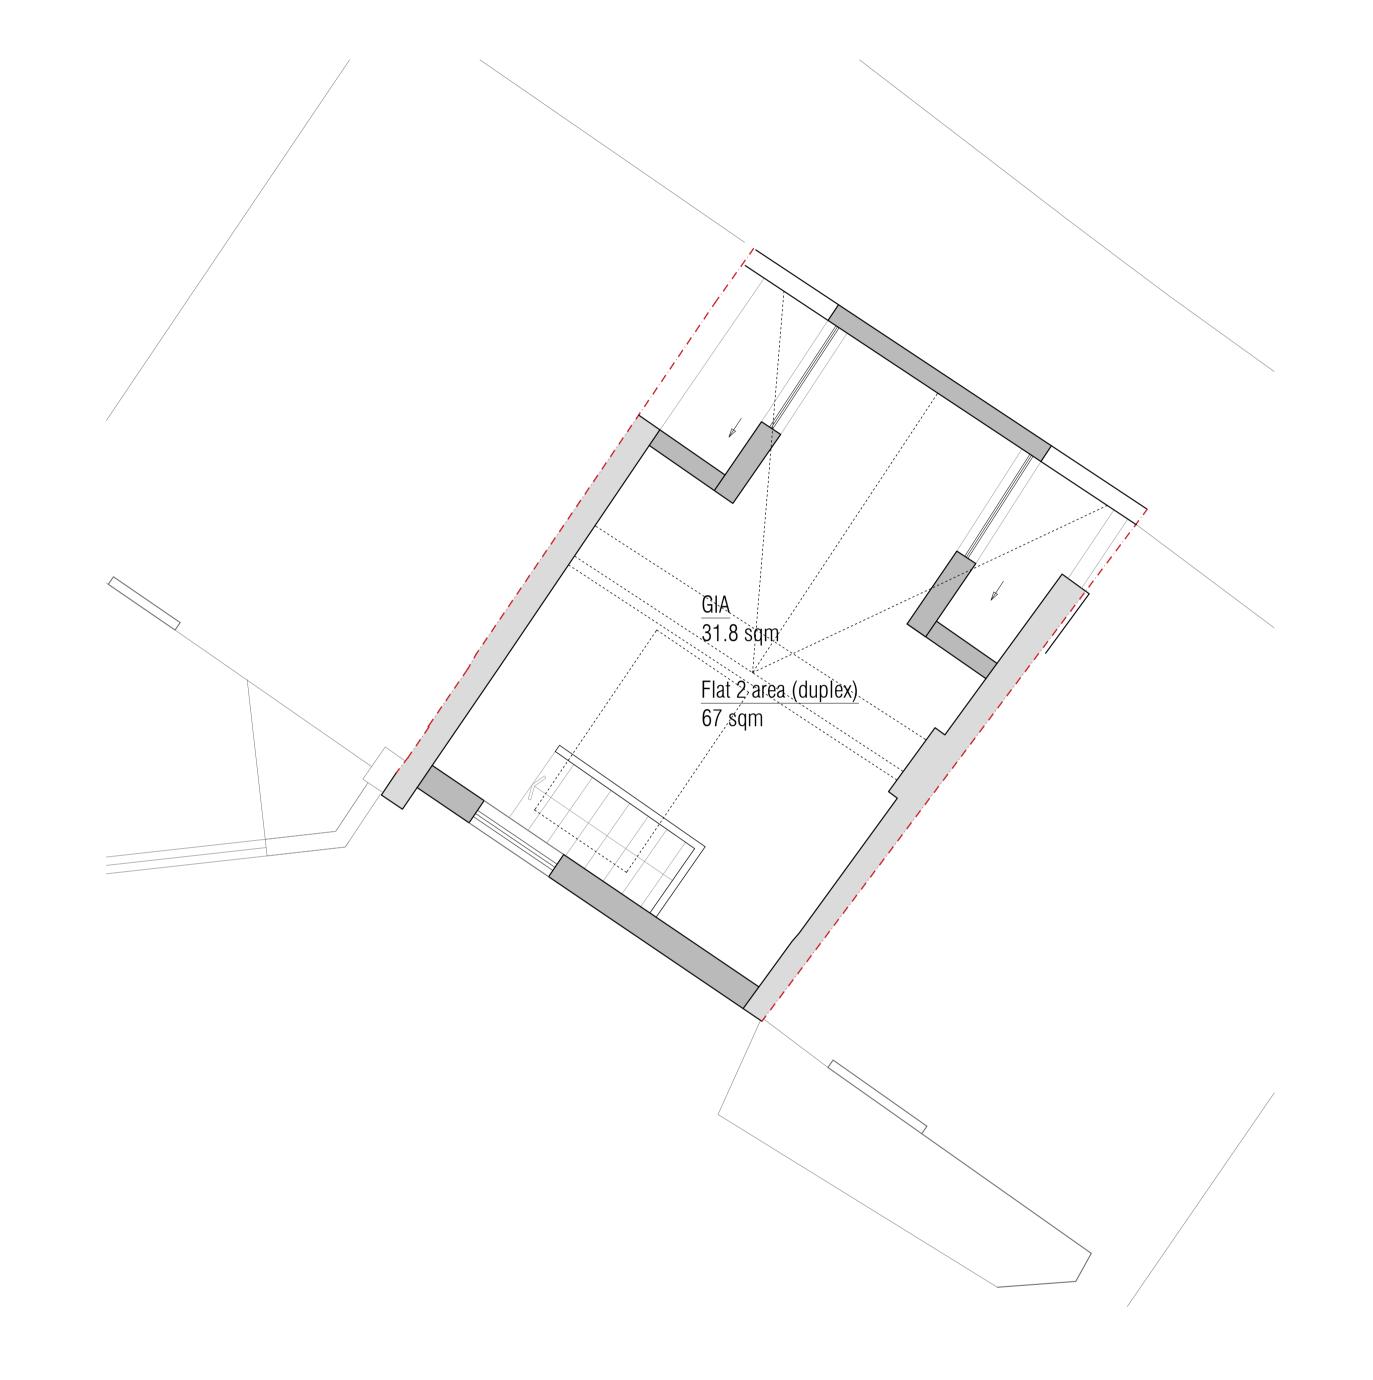

P104 Proposed Mansard Floor

| MJ        | P-01     |  |
|-----------|----------|--|
| Drawn     | Revision |  |
|           |          |  |
| 1:50_@A1  |          |  |
| 1:100_@A3 |          |  |
|           |          |  |