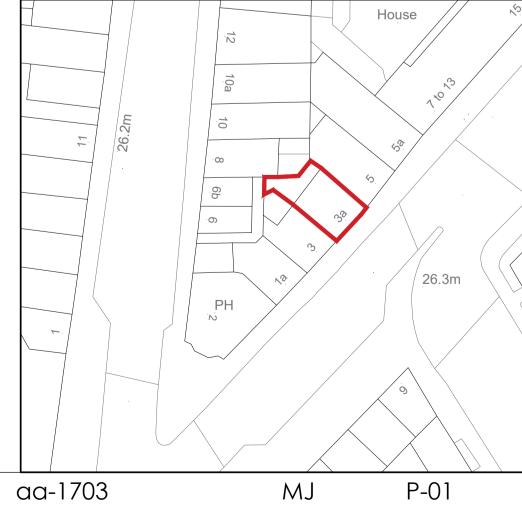

## ambigram architects

Studio 2.04, 60 Grays Inn Road London WCIX 8AQ

© Copyright 2015

www.ambigramarchitects.com info@ambigramarchitects.com

ambigram architects Itd

3A Camden Road
Project

Proposed Ground Floor

3A Camden Road London NW1 9LG

June 2019

Job number

Date P101 Drawing no

1:50\_@A1 1:100\_@A3 Scale

Drawn