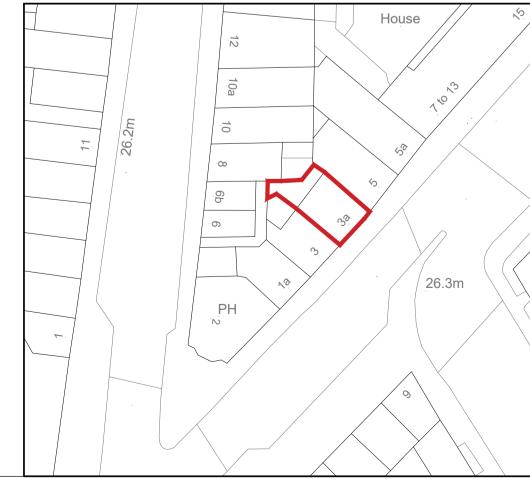

Key:

Site Boundary





P-01

Revision



If in doubt, ask!

• Do not scale off these drawings. Dimensions govern. • All dimensions are given in millimetres (mm) unless otherwise noted.

 All dimensions shall be verified on site before proceeding with the work contractor before construction and fabrication commences. Workmanship and materials to be accordance with the relevant current British Standard Codes of Practice and the Local Authorities

requirements. • During construction the contractor shall be responsible for maintaining the structure in a stable condition. • These drawings are to be read in conjunction with all other contract

documentation and other consultants documentation.

| P-01 | 07-03-19 | for planning     | ak   |
|------|----------|------------------|------|
| P-00 | 11-02-19 | for information  | JI   |
| R