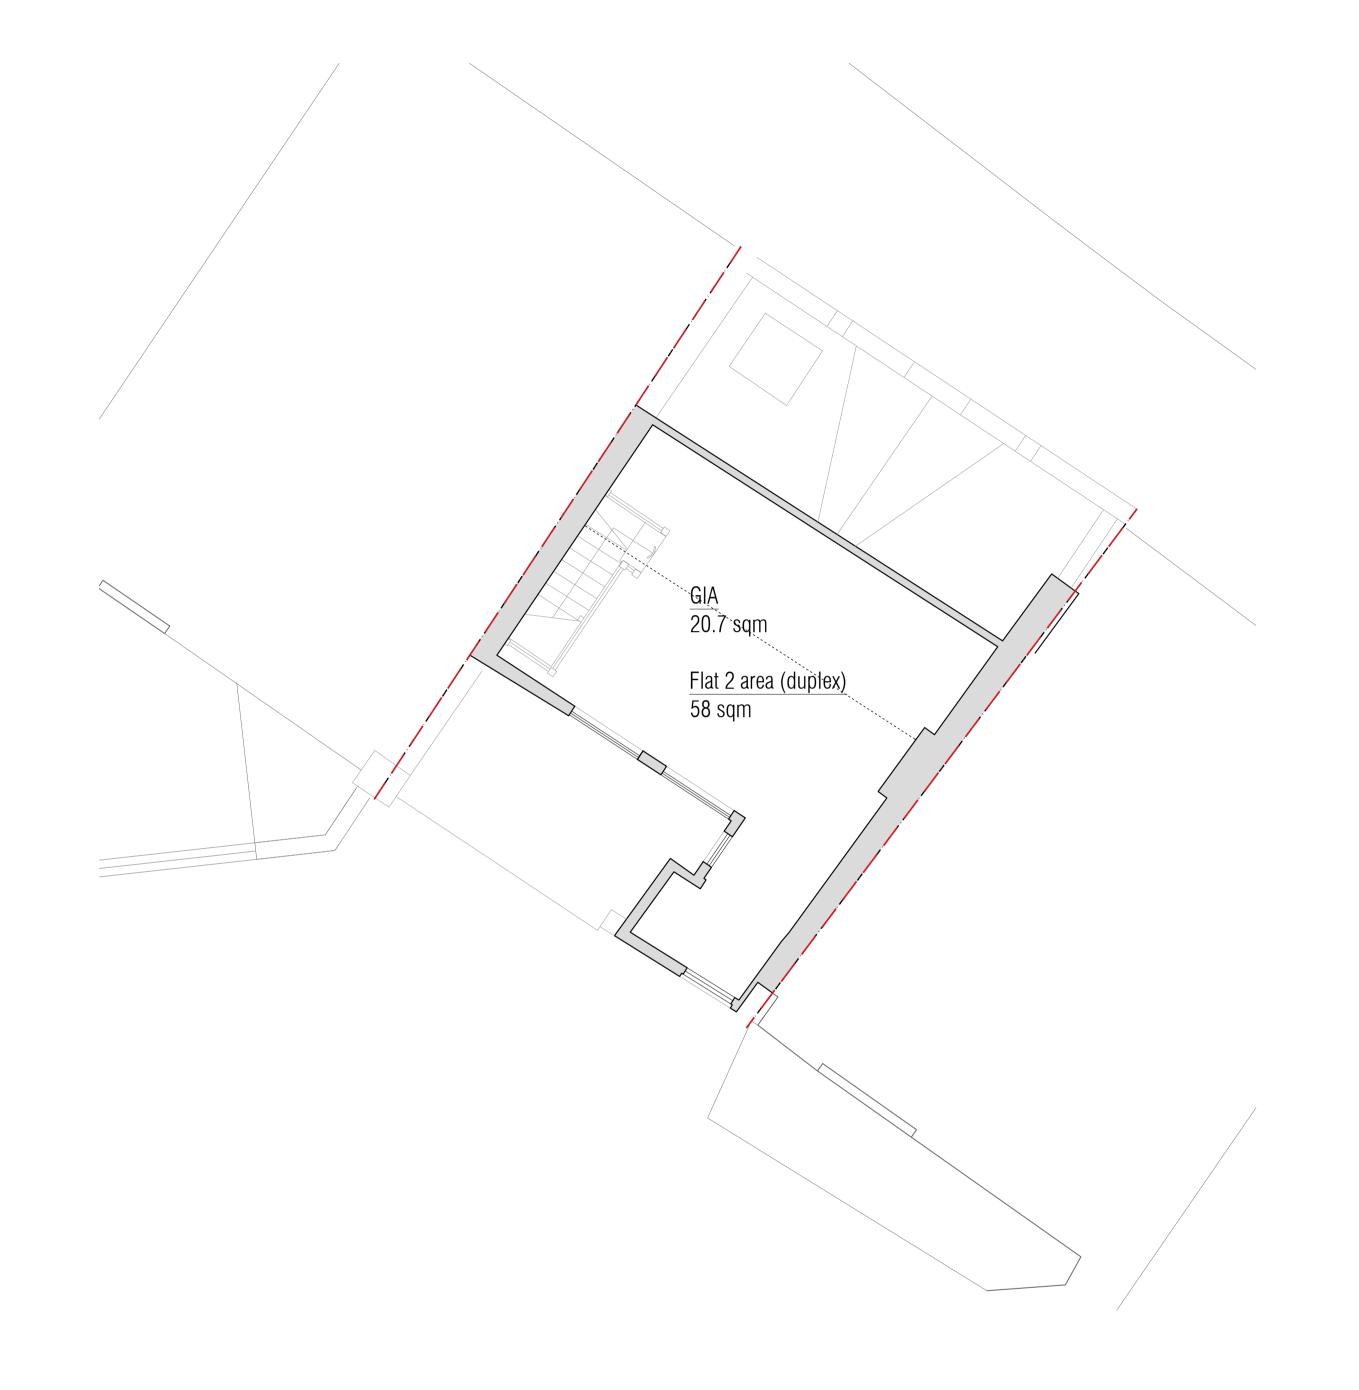

## ambigram architects

Studio 2.04, 60 Grays Inn Road London WC1X 8AQ

© Copyright 2015

www.ambigramarchitects.com info@ambigramarchitects.com

ambigram architects Itd

Existing Mansard Floor

Kentish Town Rd

| Kentish Town Road | aa-1703    |
|-------------------|------------|
| London NW1 9NX    | Job number |
|                   | July 2019  |
|                   | Date       |
|                   | E104       |