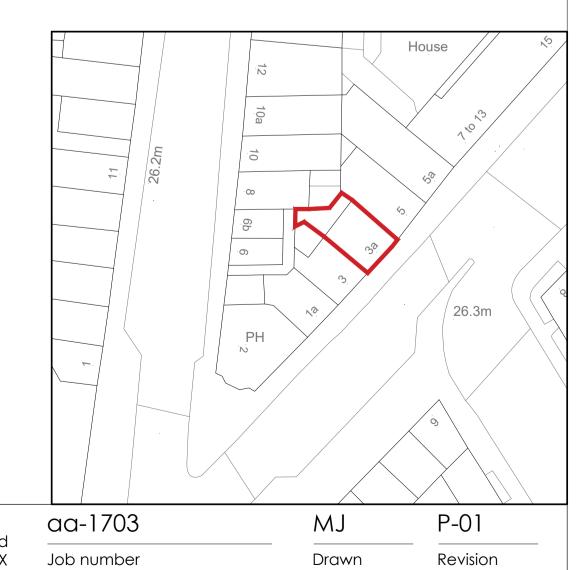

Key:

Site Boundary

• Do not scale off these drawings. Dimensions govern.

• All dimensions are given in millimetres (mm) unless otherwise

| noted.                                                                                                                                                                                                                               |      |          |                  |      |  |
|--------------------------------------------------------------------------------------------------------------------------------------------------------------------------------------------------------------------------------------|------|----------|------------------|------|--|
| All dimensions shall be verified on site before proceeding with the work contractor before construction and fabrication commences.  Workmanship and materials to be accordance with the relevant                                     |      |          |                  |      |  |
|                                                                                                                                                                                                                                      |      |          |                  |      |  |
| current British Standard Codes of Practice and the Local Authorities requirements.                                                                                                                                                   |      |          |                  |      |  |
| During construction the contractor shall be responsible for maintaining the structure in a stable condition. These drawings are to be read in conjunction with all other contract documentation and other consultants documentation. | P-01 | 07-03-19 | for planning     | ak   |  |
|                                                                                                                                                                                                                                      | P-00 | 11-02-19 | for information  | JI   |  |
| If in doubt, ask!                                                                                                                                                                                                                    | Rev  | Date     | Reason for Issue | ch'd |  |
|                                                                                                                                                                                                                                      |      |          |                  | -    |  |

## ambigram architects

Studio 2.04, 60 Grays Inn Road London WCIX 8AQ

© Copyright 2015

www.ambigramarchitects.cominfo@ambigramarchitects.com

ambigram architects Itd

Kentish Town Rd
Project Kentish Town Road London NW1 9NX Existing Second Floor