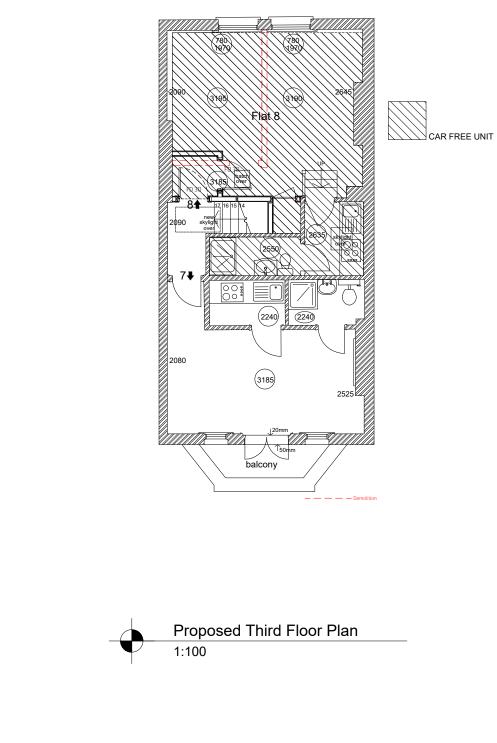

1 2 3 4 5m

Proposed Second & Third Mezzanine Level

Internal alterations for this application to enlarged flat 8

| CLIENT:                 |      |            |
|-------------------------|------|------------|
| AKELIUS RESIDENTIAL LTD |      |            |
| JOB:                    |      |            |
| 14 GREENCROFT GARDENS   |      |            |
| LONDON                  |      |            |
| NW6 3LS                 |      |            |
| DRAWING TITLE:          |      |            |
| PROPOSED                |      |            |
| THIRD FLOOR PLAN        |      |            |
| SCALE:                  |      |            |
| 1:100 @ A3              |      |            |
| DATE:                   |      |            |
| Jan 2019                |      |            |
| STATUS:                 |      |            |
| PLANNING                |      |            |
| DRAWING NUMBER:         | REV: | ISSUED BY: |
| 1219.02 - 102           | С    | ET         |
|                         |      |            |