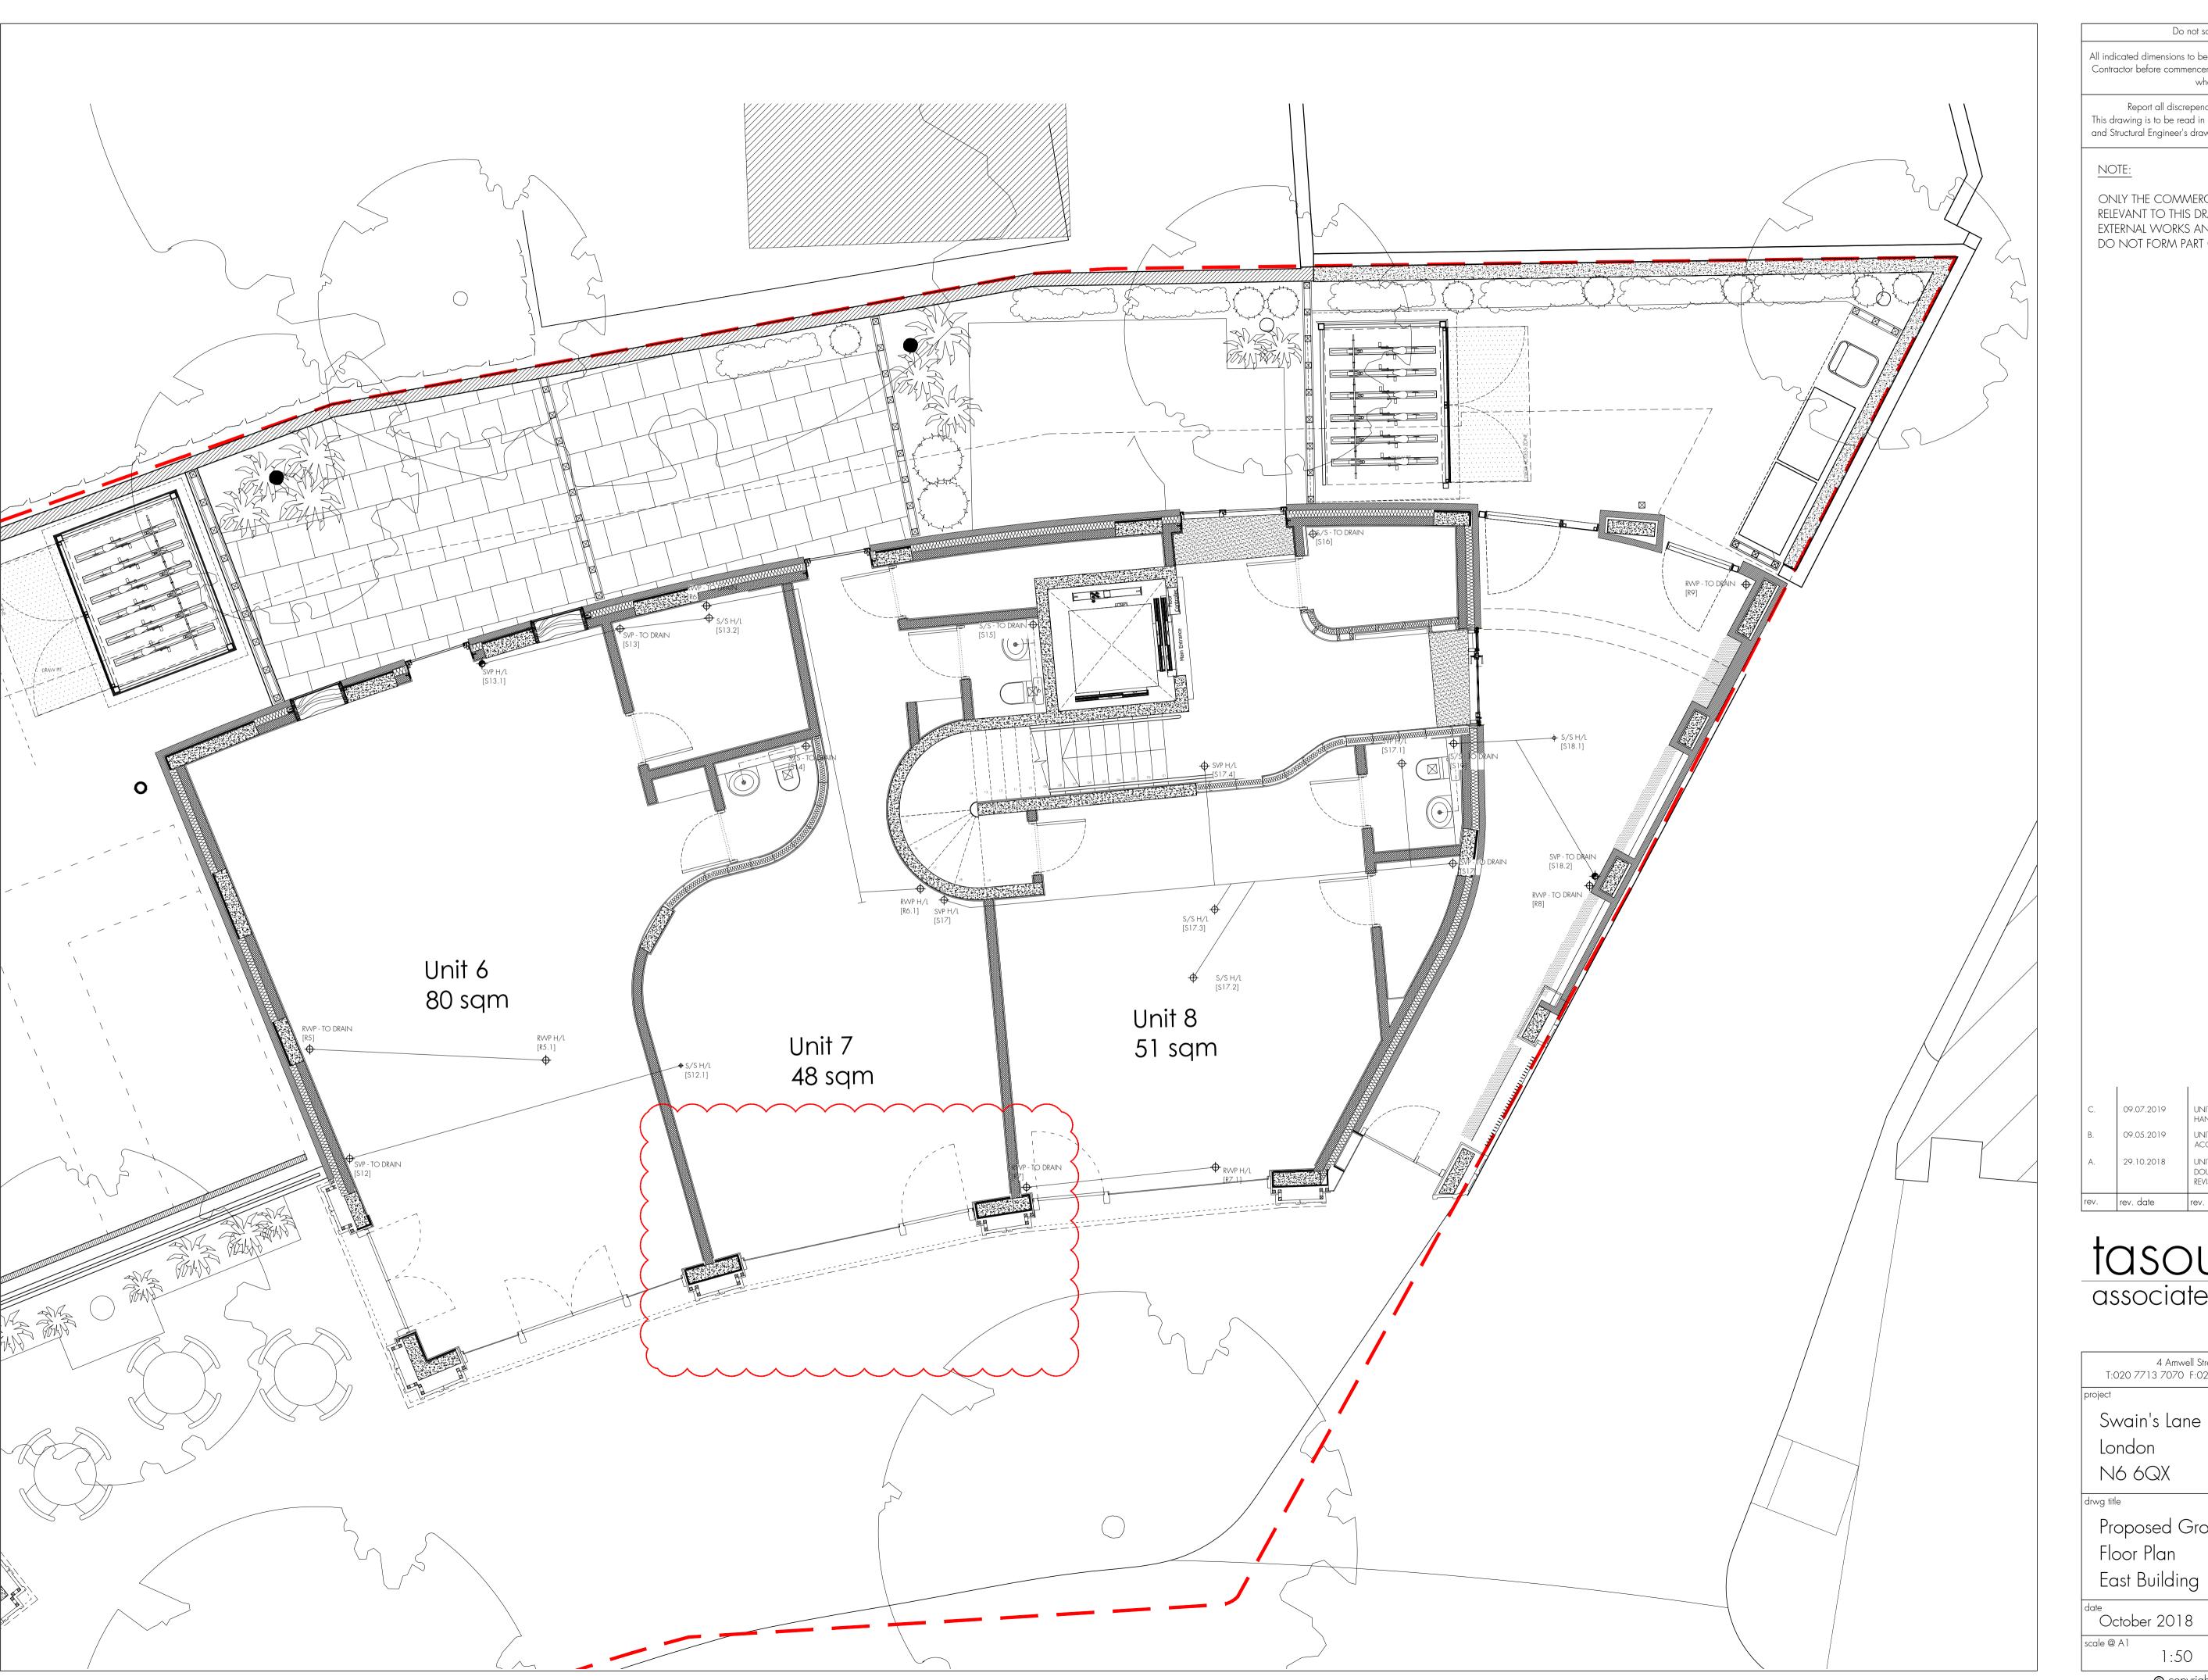

tasou

09.07.2019

09.05.2019

29.10.2018

architects + structural engineers

UNIT 7 ENTRANCE DOOR REVISED TO THE RIGHT HAND SIDE.

UNIT 7 ENTRANCE DOOR REVISED TO SINGLE LEAF ACCESS DOOR TO THE LEFT HAND SIDE.

UNIT 6 ENTRANCE DOOR REVISED TO CENTRAL DOUBLE DOORS & SINGLE SIDE ACCESS DOOR REVISED TO DOUBLE DOORS.

4 Amwell Street, London. EC1R 1UQ T:020 7713 7070 F:020 7713 7071 E:tasou@tasou.co.uk Swain's Lane London N6 6QX

rev. description

Proposed Ground Floor Plan

drwg no. CL-002 October 2018 1658 1:50

© copyright of tasou associates