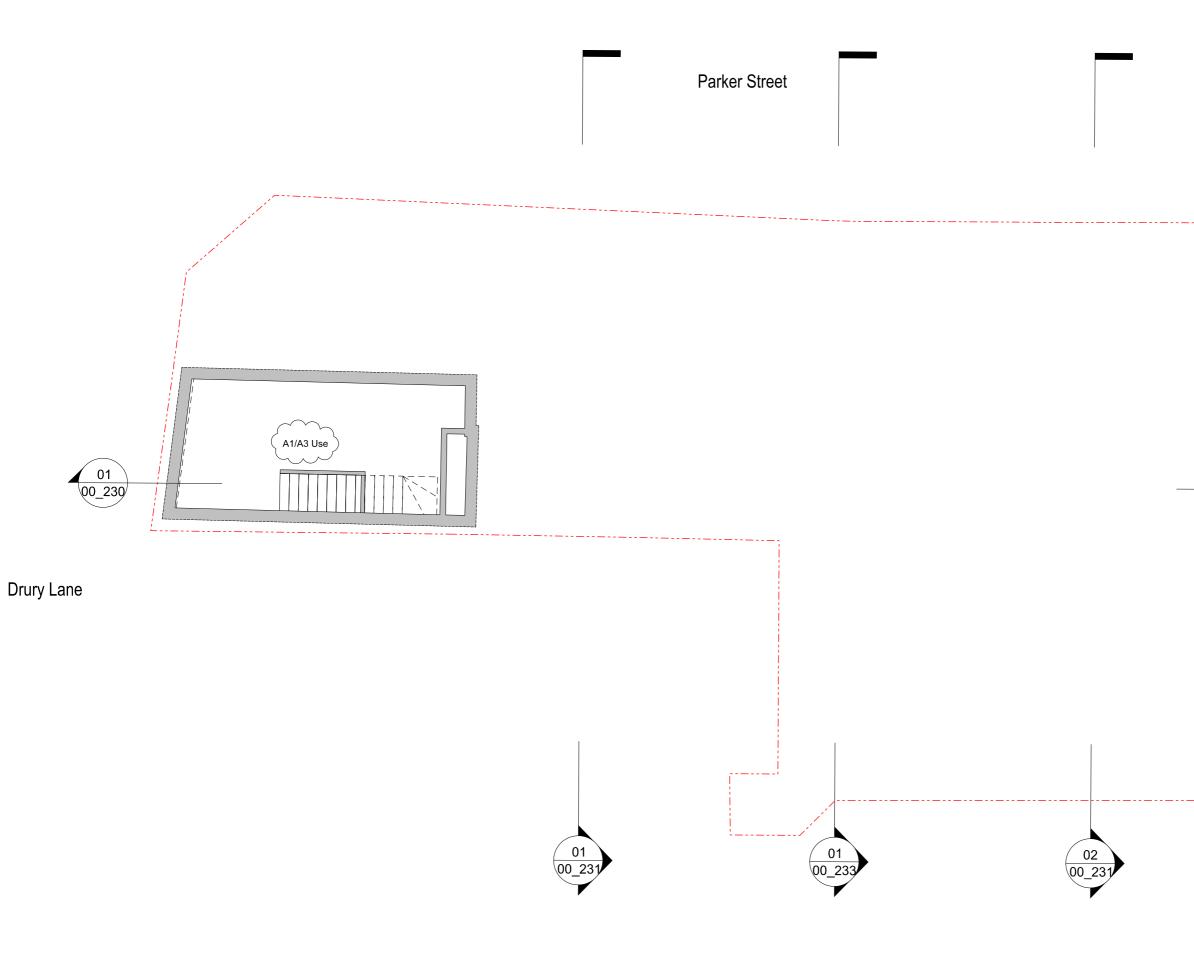

1:100

Site Boundary

| Cllent                                                                                                                                                                                        |            |                                          |               |  |
|-----------------------------------------------------------------------------------------------------------------------------------------------------------------------------------------------|------------|------------------------------------------|---------------|--|
| Eli Investments                                                                                                                                                                               |            |                                          |               |  |
| Project                                                                                                                                                                                       |            |                                          |               |  |
| 160-161 Drury Lane                                                                                                                                                                            |            |                                          |               |  |
| Drawing Title                                                                                                                                                                                 |            |                                          |               |  |
| Basement Level                                                                                                                                                                                |            |                                          |               |  |
| General Arrangement Plan                                                                                                                                                                      |            |                                          |               |  |
| Proposed                                                                                                                                                                                      |            |                                          |               |  |
|                                                                                                                                                                                               |            |                                          |               |  |
| Drawing Number                                                                                                                                                                                |            |                                          |               |  |
| 1468                                                                                                                                                                                          | _(PL)199   |                                          |               |  |
| Scale                                                                                                                                                                                         | 1:100 @ A3 | Status                                   | Planning      |  |
| Drawn by                                                                                                                                                                                      | NB         | Date                                     | 25/02/19      |  |
| Do not scale. All dimensions to be confirmed on site Information<br>contained in this drawing is the sole copyright of Ian Chalk<br>Architects and is not to be reproduced without permission |            |                                          |               |  |
|                                                                                                                                                                                               |            |                                          |               |  |
|                                                                                                                                                                                               |            |                                          |               |  |
| ٦,                                                                                                                                                                                            | へつ         | 70 Cowcross Street<br>London<br>EC1M 6EJ |               |  |
| 0203 7807355                                                                                                                                                                                  |            |                                          | 7355          |  |
| lanchalkarchitects                                                                                                                                                                            |            |                                          | rchitects.com |  |
|                                                                                                                                                                                               |            |                                          |               |  |