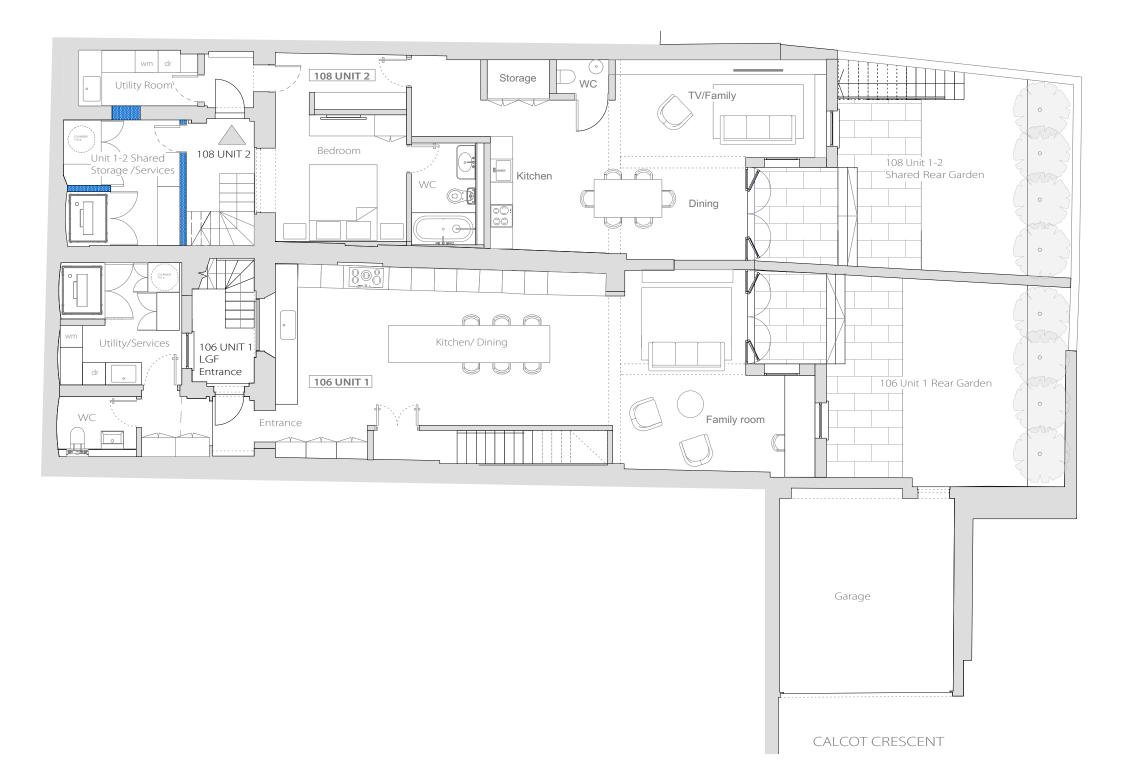

108 Unit 2 : GIFA 76 sqm

108 Unit 1 and 2: GIFA 10 sqm shared services /storage

0 1 2 5

REGENT'S PARK ROAD

No. Revision PLANNING All dimensions must be confirmed on site and verified with the Architect. Any discrepencies on the drawing must be reported to the Architect prior to any works being carried out on site. DO NOT SCALE OFF THIS DRAWING, only use stated dimensions for setting out purposes. The copyright of this schedule / drawing remains with the Architect. No part of this schedule / drawing may be reproduced in any form or by any means without the written permission of Greenway Architects. Project: 106 -108 Regent's Park Road NW1 8UG Drawing Title: Proposed Lower Ground Plan\_ rev A Drawing No.: 1939 P- 201 Date 08.07.2019 Scale 1:100 @ A3 greenwayarchitects Branch Hill Mews, London NW3 7LT Tel +44 (0)20 7435 6091 www.greenwayarchitects.co.uk