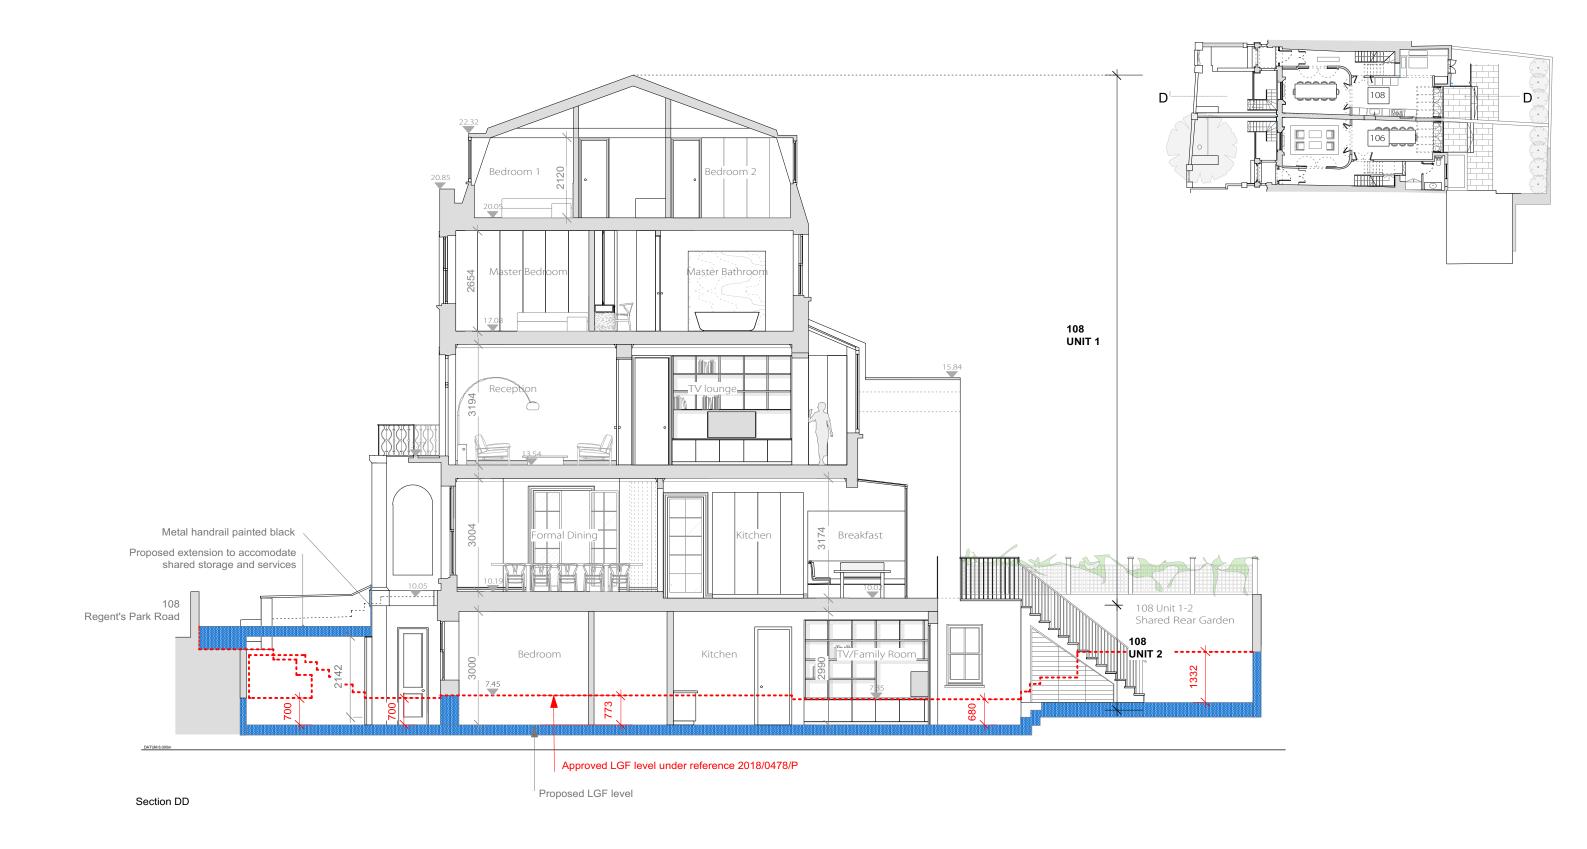

| PLANNING                                                                                                                                                                                                                                                             | Project:<br>106 -108 Regent's Park Road<br>NW1 8UG                                                                |                                |
|----------------------------------------------------------------------------------------------------------------------------------------------------------------------------------------------------------------------------------------------------------------------|-------------------------------------------------------------------------------------------------------------------|--------------------------------|
|                                                                                                                                                                                                                                                                      | Drawing Title:<br>Proposed Sections DD_ rev A                                                                     |                                |
| All dimensions must be confirmed on site and verified<br>with the Architect. Any discrepencies on the drawing<br>must be reported to the Architect prior to any works<br>being carried out on site.<br>DO NOT SCALE OFF THIS DRAWING, only use                       | Drawing No.:<br>1939 P- 224                                                                                       |                                |
|                                                                                                                                                                                                                                                                      | Date<br>08.07.06.2019                                                                                             | <sub>Scale</sub><br>1:100 @ A3 |
| stated dimensions for setting out purposes.<br>The copyright of this schedule / drawing remains with<br>the Architect. No part of this schedule / drawing may<br>be reproduced in any form or by any means without<br>the written permission of Greenway Architects. | greenwayarchitects<br>Branch Hill Mews, London NW3 7LT<br>Tel +44 (0)20 7435 6091<br>www.greenwayarchitects.co.uk |                                |